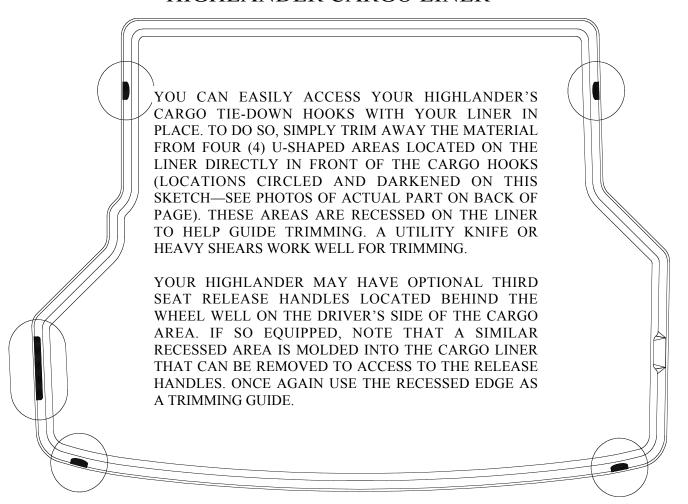

not completely unroll and lay flat. This is normal and only temporary. Just place the liner on the floor or in the back of your vehicle with a weight in each corner (a book works well). After about 15 minutes, your liner will remain flat. In colder climates this "relaxing" may take longer; moving the liner to a heated area will accelerate the process.

Your liner is manufactured using an engineering resin that is lightweight and extremely tough and durable. The easiest way to clean your liner is with a damp cloth or sponge. If using a cleaner, 409<sup>®</sup> or Glass Plus<sup>®</sup> work well. Use of Armor All<sup>®</sup>, Son-of-a-Gun<sup>®</sup> or similar items is discouraged as these products make the liner slick.

## INSTALLATION INSTRUCTIONS FOR YOUR TOYOTA HIGHLANDER CARGO LINER