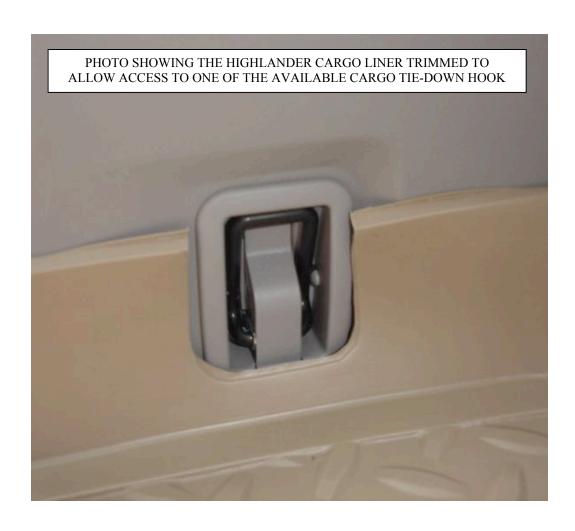

t completely unroll and lay flat. This is normal and only temporary. Just place the liner on the floor or in the back of your vehicle with a weight in each corner (a book works well). After about 15 minutes, your liner will remain flat. In colder climates this "relaxing" may take longer; moving the liner to a heated area will accelerate the process.

Your liner is manufactured using an engineering resin that is lightweight and extremely tough and durable. The easiest way to clean your liner is with a damp cloth or sponge. If using a cleaner, 409<sup>®</sup> or Glass Plus<sup>®</sup> work well. Use of Armor All<sup>®</sup>, Son-of-a-Gun<sup>®</sup> or similar items is discouraged as these products make the liner slick.

## INSTALLATION INSTRUCTIONS FOR YOUR TOYOTA HIGHLANDER CARGO LINER