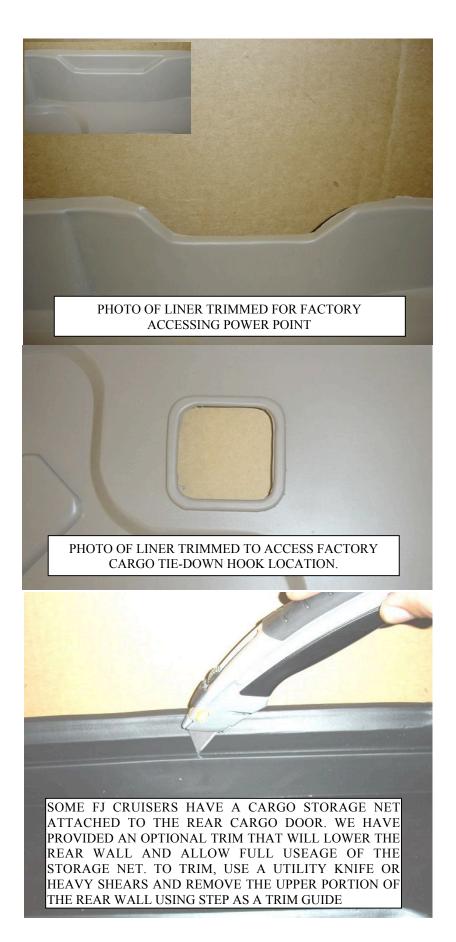

YOUR HUSKY LINER IS DESIGNED TO ACCOMMODATE SEVERAL FACTORY OPTIONS AVAILABLE ON YOUR FJ CRUISER. SOME TRIMMING IS INVOLVED IN ACCESSING THESE OPTIONS. PLEASE SEE PHOTOS ON BACK OF THIS PAGE FOR TRIMMING INSTRUCTIONS. A UTILITY KNIFE OR HEAVY SHEARS WORK WELL FOR TRIMMING.