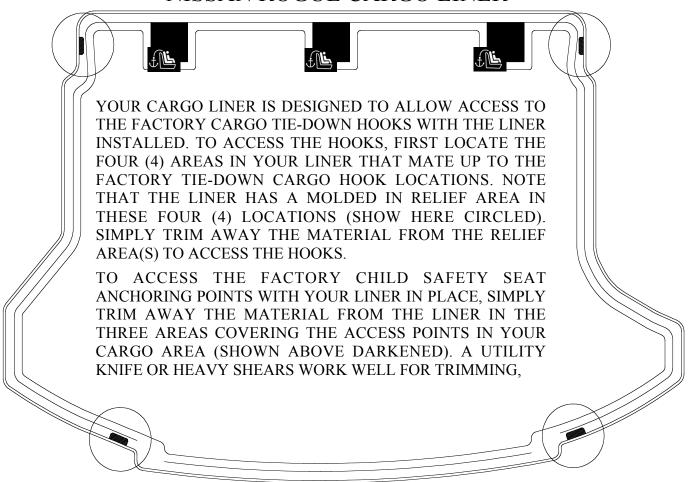

emoval from the box your liner will not completely unroll and lay flat. This is normal and only temporary. Just place the liner on the floor or in the back of your vehicle with a weight in each corner (a book works well). After about 15 minutes, your liner will remain flat. In colder climates this "relaxing" may take longer; moving the liner to a heated area will accelerate the process.

Your liner is manufactured using an engineering resin that is lightweight and extremely tough and durable. The easiest way to clean your liner is with a damp cloth or sponge. If using a cleaner,  $409^{\circledR}$  or Glass Plus work well. Use of Armor All , Son-of-a-Gun or similar items is discouraged as these products make the liner slick.

## INSTALLATION INSTRUCTIONS FOR YOUR NISSAN ROGUE CARGO LINER