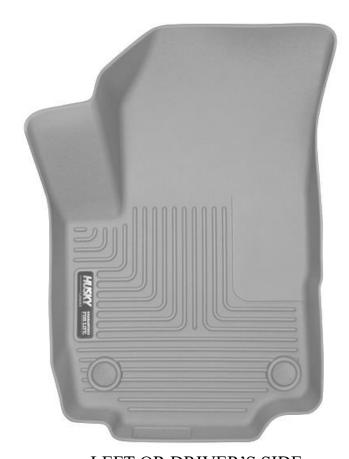

LEFT OR DRIVER'S SIDE

RIGHT OR PASSENGER'S SIDE

TO EASE INSTALLATION OF YOUR NEW FRONT LINERS, MOVE BOTH FRONT SEATS TO THE MOST REARWARD POSITION. WITH THIS DONE, INSTALL LINERS AS SHOWN IN THE IMAGES ABOVE. THE LINERS WILL ATTACH TO (SNAP OVER) THE FACTORY FLOOR MAT POSTS LOCATED ON THE DRIVER'S SIDE.