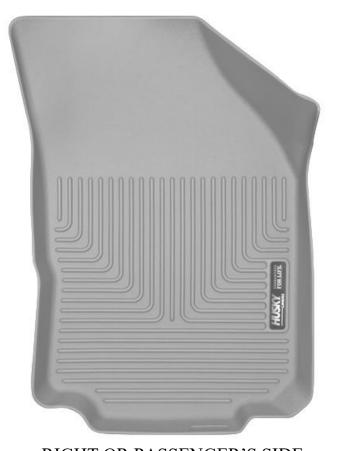

LEFT OR DRIVER'S SIDE

RIGHT OR PASSENGER'S SIDE

TO EASE INSTALLATION OF YOUR NEW FRONT LINERS, MOVE BOTH FRONT SEATS TO THE MOST REARWARD POSITION. WITH THIS DONE, INSTALL LINERS AS SHOWN IN THE IMAGES ABOVE. THE LINERS WILL ATTACH TO (SNAP OVER) THE FACTORY FLOOR MAT POSTS LOCATED ON THE DRIVER'S SIDE.