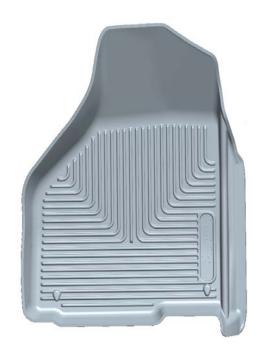

mer Products. Your new front floor liners are custom molded to fit your specific vehicle's floor board. The liners are made to take the place of your factory floor mats. *For correct fit, it is necessary to remove the factory floor mats before installing your new floor liners*. However, do not remove the factory-installed carpeting.

When installing your driver's side floor liner make sure that the floor mat retention hook on your vehicles floor board installs thru the retention hole in your floor liner.

Your liners are made from an engineering resin that is lightweight and extremely tough and durable. The easiest way to clean your liners is with a damp cloth or sponge and soap and water. Windex®, 409® and ArmorAll® type cleaners work as well.

## LEFT OR DRIVER



## RIGHT OR PASSENGER