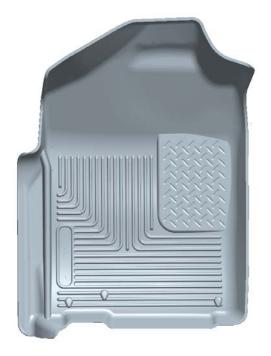

iners from Winfield Consumer Products. Your new front floor liners are custom molded to fit your specific vehicle's floor board. The liners are made to take the place of your factory floor mats. *For correct fit, it is necessary to remove the factory floor mats before installing your new floor liners*. However, do not remove the factory-installed carpeting.

When installing your driver's side floor liner make sure that the floor mat retention hook on your vehicles floor board installs thru the retention hole in your floor liner.

Your liners are made from an engineering resin that is lightweight and extremely tough and durable. The easiest way to clean your liners is with a damp cloth or sponge and soap and water. Windex®, 409® and ArmorAll® type cleaners work as well.

## LEFT OR DRIVER



## RIGHT OR PASSENGER