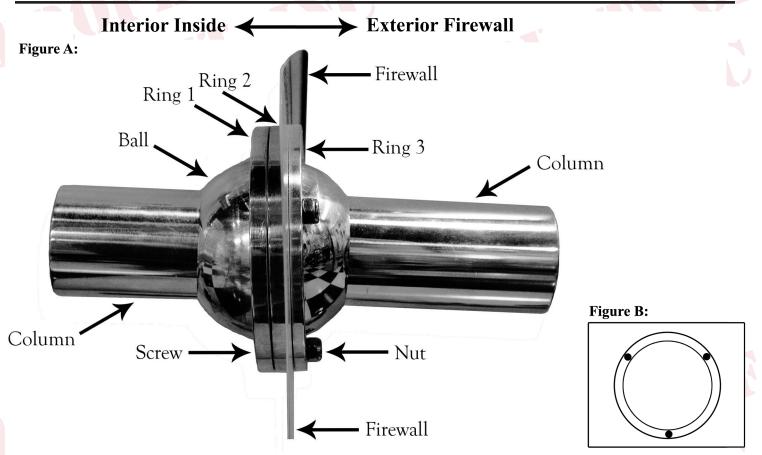

## **Swivel Ball Floor Mount Installation Instructions**

For Part Number's 2400500040, 2401500040, 2402500040, 2400550040, 2401550040, 2402550040

- 1. Trace **Ring 2** on a separate sheet of paper to use as your template. The hole in floor needs to be 2 7/8" diameters (2.875).
- 2. As shown in **Figure B** make sure one hole of the ring is at 6:00. Drill the three 3/16" (.1875) Holes
- 3. Slip **Ring 1** (Figure A) up over the tube of the steering column with countersunk hole facing the steering wheel.
- 4. Slip ball on column with set screw towards driver's compartment and at 6 o'clock.
- 5. Slip **Ring 2** on column so numbers touch.
- 6. Install 3 bolts without nuts.
- 7. Install column into drop or dash mount.
- 8. Slide floor mount down until it sits flat against floor and the 3 bolts go thru the pre-drilled holes in the floor.
- 9. Install Ring 3 on outside with number facing the firewall or floor. Install Nuts.
- 10. Go to inside of vehicle and tighten set screw in ball. Set screw should face down.
- 11. Your installation is now complete!!