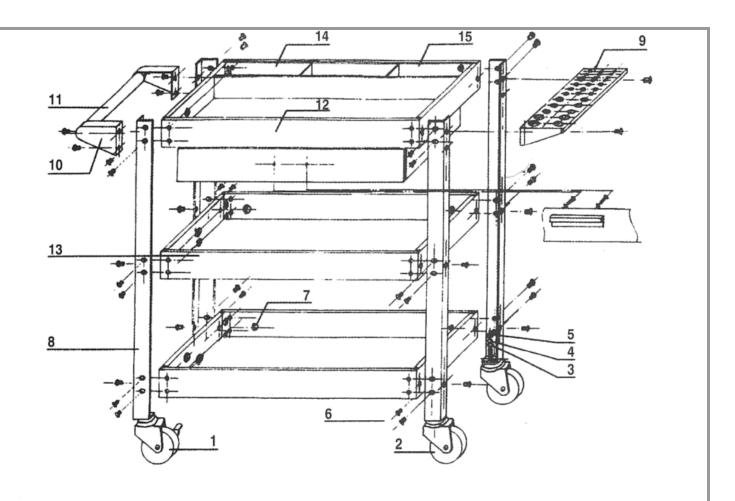

## **Assembly Instructions**

- 1. Ensure there are no missing parts.
- 2. Note that each upright has an open end and an end with a drilled plate for mounting a caster. Ensure that the end with the drilled plate is on the bottom before beginning assembly.
- 3. Lay a single upright on a flat surface. Using the 10mm slotted screws and acorn nuts, attach all three shelves to the upright. Ensure that the shelf with storage drawer is the highest shelf (farthest from the bottom of the upright).
- 4. Attach a second upright directly across from the first upright, and then carefully flip the unit over. Install the third and fourth uprights, ensuring all nuts are securely tightened. The use of a thread locking compound is recommended to prevent fasteners from loosening with use.
- 5. Install tool tray on either side of top shelf, as desired.
- 6. Install a single handle bracket on the side opposite the tool tray. Slide handlebar in and install second handle bracket.
- 7. Install casters and foam pads.

| NO. | DESCRIPTION                 | QTY. |
|-----|-----------------------------|------|
| 1   | LOCKING CASTERS             | 2    |
| 2   | STANDARD CASTERS            | 2    |
| 3   | CASTER FLAT WASHERS         | 4    |
| 4   | CASTER LOCK WASHERS         | 4    |
| 5   | 19mm CASTER NUTS            | 4    |
| 6   | 10mm SLOTTED MACHINE SCREWS | 38   |
| 7   | 10mm ACORN NUTS             | 38   |
| 8   | UPRIGHT BARS                | 4    |
| 9   | TOOL TRAY                   | 1    |
| 10  | HANDLE BRACKETS             | 2    |
| 11  | HANDLE BAR                  | 1    |
| 12  | SHELF WITH STORAGE DRAWER   | 1    |
| 13  | PLAIN SHELF                 | . 2  |
| 14  | LARGE FOAM SHELF PADS       | 3    |
| 15  | SMALL FOAM BIN PADS         | 3    |