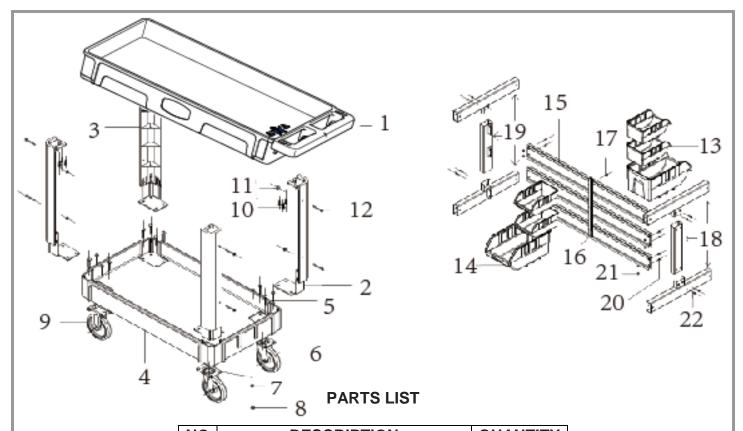

## Assemble the cart:

- 1. Place the bases of the four Legs (3, 4) into the corners of the Lower Tray (5). The flange on each Post will only fit into certain corners.
- 2. Insert Carriage Bolts (6) down through the holes in the bases of the Posts (3, 4).
- 3. Attach Casters (7, 10) to Carriage Bolts (6) using Split Washers (8) and Nuts (9). For best operation, the two Straight Casters (10) go on the same end of the cart, and the two Swivel Casters (7) go on the other end.
- 4. Place the Upper Tray (2) upside down on the work surface. Turn the Handle (1) upside down with the cup holder toward the Tray and the hand holes on the outside.
- 5. Place the Tray with the Handle firmly on top of the Legs (3, 4). Position the Handle above either the swivel or fixed casters, depending on operating preference.
- 6. Use three Screws (11) through each Leg (3, 4) from underneath to secure them

## Add bins and rack:

- 7. Use 4 screws (23) to assemble Steel Racks L and R (19, 20).
- 8. Mount Steel Racks L and R (19, 20) on to the service cart's Post (3, 4) with Screw (13) accordingly.
- 9. Assemble the Peg Wall (16) and Vertical Support Bracket (17) with Screw (18).
- 10. Insert the Peg Wall (16) in the groove on both L & R side of the Steel Rack (19, 20) then lock with Screws (21).
- 11. Hang on the plastic Storage Bins (14, 15)

| NO | DESCRIPTION              | QUANTITY |
|----|--------------------------|----------|
| 1  | HANDLE                   | 1        |
| 2  | TRAY                     | 1        |
| 3  | LH POST                  | 2        |
| 4  | RH POST                  | 2        |
| 5  | TRAY                     | 1        |
| 6  | CARRIAGE BOLT            | 16       |
| 7  | CASTER                   | 2        |
| 8  | WASHER                   | 16       |
| 9  | NUT                      | 16       |
| 10 | FIXED WHEEL              | 2        |
| 11 | SCREW                    | 12       |
| 12 | NUT                      | 4        |
| 13 | SCREW                    | 4        |
| 14 | SMALL STORAGE BIN        | 24       |
| 15 | LARGE STORAGE BIN        | 8        |
| 16 | PEGWALL                  | 3        |
| 17 | VERTICAL SUPPORT BRACKET | 1        |
| 18 | SCREW                    | 3        |
| 19 | STEEL RACK ( L )         | 3        |
| 20 | STEEL RACK (R)           | 3        |
| 21 | SCREW                    | 12       |
| 22 | NUT                      | 12       |
| 23 | SCREW                    | 8        |