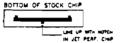

# **Memcal Installation**

JET Powertech Performance Chips (Stage 1 or 2) are easily installed in less than 30 minutes. Locate the E.C.M. on the location chart. **DISCONNECT THE POSITIVE CABLE ON THE BATTERY.** Remove the mounting screws with nut driver or socket (usually 1/4", 7 mm or 10 mm), and pull the E.C.M. out. Remove the Access Cover with appropriate screwdriver. Carefully remove the stock chip from its socket, then attach the stock chip to the JET MEMCAL Adapter (as shown), reinstall the chip and replace the E.C.M.