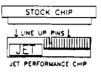

# **Memcal Installation**

JET Powertech Performance Chips (Stage 1 or 2) are easily installed in less than 30 minutes. Locate the E.C.M. on the location chart. **DISCONNECT THE POSITIVE CABLE ON THE BATTERY.** Remove the mounting screws with nut driver or socket (usually 1/4", 7 mm or 10 mm), and pull the E.C.M. out. Remove the Access Cover with appropriate screwdriver. Carefully remove the stock chip from its socket, then attach the stock chip to the JET MEMCAL Adapter (as shown), reinstall the chip and replace the E.C.M.