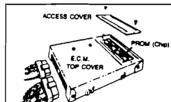

# **Memcal Installation**

JET Powertech Performance Chips (Stage 1 or 2) are easily installed in less than 30 minutes. Locate the E.C.M. on the location chart. **DISCONNECT THE POSITIVE CABLE ON THE BATTERY.** Remove the mounting screws with nut driver or socket (usually 1/4", 7 mm or 10 mm), and pull the E.C.M. out. Remove the Access Cover with appropriate screwdriver. Carefully remove the stock chip from its socket, then attach the stock chip to the JET MEMCAL Adapter (as shown), reinstall the chip and replace the E.C.M.