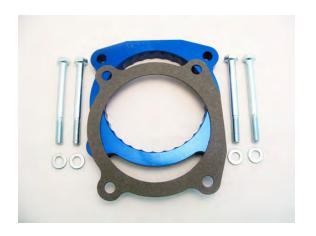

## Throttle Body Spacer Installation Instructions Toyota

Part #62170

- 1. Remove the plastic engine cover, pull up on the front and pull towards front of truck. Remove air intake assembly and intake box from throttle body.
- 2. Remove the air intake tube from the throttle body and air box.
- 3. Remove the coolant hose going to the throttle body.
- 4. Remove the bolts that mount the throttle body to the intake.
- 5. Install the JET Power-Flo spacer placing the gasket between the throttle body and the spacer with the supplied longer bolts and washers.
- 6. Reinstall the Air Intake assembly.