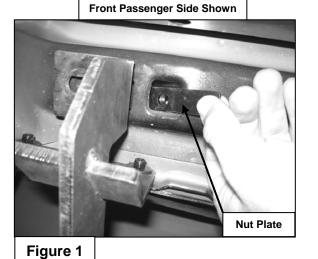

## PROCEDURE:

- 1. REMOVE CONTENTS FROM BOX. VERIFY ALL PARTS ARE PRESENT. READ INSTRUCTIONS CAREFULLY.
- 2. Insert a nut plate into the frame opening on the front passenger side with the nut facing up (Figure 1).
- 3. Locate two passenger side front factory holes on the pinch weld. Attach the Front Passenger Side Mounting Bracket to the pinch weld using the included (2) 6-1.00mm x 25mm Allen Bolt, (2) 6mm Nylock Nut, and (4) 6mm Fender Washers (Figure 2). Do not tighten at this time.
- **4.** Attach the Front Passenger Side Mounting Bracket to the side panel by using the included (1) 10-1.50mm x 25mm Hex Head Bolt, (1) 10mm Lock Washer, and (1) Fender Washer (Figure 2). Do not tighten at this time.
- **5.** Repeat steps 3 & 4 for Center Passenger Side, Front Driver Side, and Center Driver Side Mounting Brackets.
- 6. Locate the rear passenger side factory hole on the side panel. Attach Rear Passenger Side Mounting Bracket by using (1) 8-1.25mm x 35mm Hex Head Bolt, (1) 8mm Lock Washer, and (1) 8mm Fender Washer (Figure 3). Do not tighten at this time.
- 7. Attach the Rear Passenger Side Mounting Bracket to the pinch weld using the included (2) 6-1.00mm x 25mm Allen Bolt, (2) 6mm Nylock Nut, and (4) 6mm Fender Washers (Figure 3). Do not tighten at this time.
- 8. Repeat steps 6 & 7 for Rear Driver Side Mounting Bracket.
- 9. Position Passenger Side Bar onto brackets. Attach Side Bar to Mounting Brackets by using the included (6) 8-1.25mm x 25mm Hex Head Bolt, (6) 8mm Lock Washers, and (6) 8mmFender Washers (Figure 4). Do not tighten at this time.
- 10. Level and adjust Side Bar and Brackets then tighten all hardware at this time.
- **11.** Repeat steps 9 &b 10 for Driver Side Bar.
- 12. Do periodic inspections to the installation to make sure that all hardware is secure and tight.