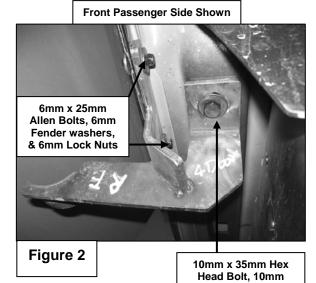

## PROCEDURE:

- 1. REMOVE CONTENTS FROM BOX. VERIFY ALL PARTS ARE PRESENT. READ INSTRUCTIONS CAREFULLY.
- 2. Insert a nut plate into the frame opening on the front passenger side with the nut facing up (Figure 1).
- 3. Locate two passenger side front factory holes on the pinch weld. Attach the Front Passenger Side Mounting Bracket to the pinch weld using the included (2) 6-1.00mm x 25mm Allen Bolt, (2) 6mm Nylock Nut, and (4) 6mm Fender Washers (Figure 2). Do not tighten at this time.
- **4.** Attach the Front Passenger Side Mounting Bracket to the side panel by using the included (1) 10-1.50mm x 25mm Hex Head Bolt, (1) 10mm Lock Washer, and (1) Fender Washer (Figure 2). Do not tighten at this time.
- **5.** Repeat steps 3 & 4 for Center Passenger Side, Front Driver Side, and Center Driver Side Mounting Brackets.
- 6. Locate the rear passenger side factory hole on the side panel. Attach Rear Passenger Side Mounting Bracket by using (1) 8-1.25mm x 35mm Hex Head Bolt, (1) 8mm Lock Washer, and (1) 8mm Fender Washer (Figure 3). Do not tighten at this time.
- 7. Attach the Rear Passenger Side Mounting Bracket to the pinch weld using the included (2) 6-1.00mm x 25mm Allen Bolt, (2) 6mm Nylock Nut, and (4) 6mm Fender Washers (Figure 3). Do not tighten at this time.
- 8. Repeat steps 6 & 7 for Rear Driver Side Mounting Bracket.
- 9. Position Passenger Side Bar onto brackets. Attach Side Bar to Mounting Brackets by using the included (6) 8-1.25mm x 25mm Hex Head Bolt, (6) 8mm Lock Washers, and (6) 8mmFender Washers (Figure 4). Do not tighten at this time.
- 10. Level and adjust Side Bar and Brackets then tighten all hardware at this time.
- **11.** Repeat steps 9 &b 10 for Driver Side Bar.
- 12. Do periodic inspections to the installation to make sure that all hardware is secure and tight.