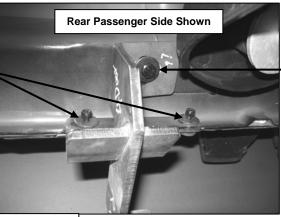

## PROCEDURE:

- 1. REMOVE CONTENTS FROM BOX. VERIFY ALL PARTS ARE PRESENT. READ INSTRUCTIONS CAREFULLY.
- 2. Insert a nut plate into the frame opening on the front passenger side with the nut facing up (Figure 1).
- 3. Locate two passenger side front factory holes on the pinch weld. Attach the Front Passenger Side Mounting Bracket to the pinch weld using the included (2) 6-1.00mm x 25mm Allen Bolt, (2) 6mm Nylock Nut, and (4) 6mm Fender Washers (Figure 2). Do not tighten at this time.
- **4.** Attach the Front Passenger Side Mounting Bracket to the side panel by using the included (1) 10-1.50mm x 25mm Hex Head Bolt, (1) 10mm Lock Washer, and (1) Fender Washer (Figure 2). Do not tighten at this time.
- **5.** Repeat steps 3 & 4 for Center Passenger Side, Front Driver Side, and Center Driver Side Mounting Brackets.
- 6. Locate the rear passenger side factory hole on the side panel. Attach Rear Passenger Side Mounting Bracket by using (1) 8-1.25mm x 35mm Hex Head Bolt, (1) 8mm Lock Washer, and (1) 8mm Fender Washer (Figure 3). Do not tighten at this time.
- 7. Attach the Rear Passenger Side Mounting Bracket to the pinch weld using the included (2) 6-1.00mm x 25mm Allen Bolt, (2) 6mm Nylock Nut, and (4) 6mm Fender Washers (Figure 3). Do not tighten at this time.
- 8. Repeat steps 6 & 7 for Rear Driver Side Mounting Bracket.
- 9. Position Passenger Side Bar onto brackets. Attach Side Bar to Mounting Brackets by using the included (6) 8-1.25mm x 25mm Hex Head Bolt, (6) 8mm Lock Washers, and (6) 8mmFender Washers (Figure 4). Do not tighten at this time.
- 10. Level and adjust Side Bar and Brackets then tighten all hardware at this time.
- **11.** Repeat steps 9 &b 10 for Driver Side Bar.
- 12. Do periodic inspections to the installation to make sure that all hardware is secure and tight.

6mm x 25mm Allen Bolts, 6mm Fender washers, & 6mm Lock Nuts

8mmx 35mm Hex Head Bolt, 8mm Fender washer, & 8mm Lock Washer

Fender washer, & 10mm Lock Washer

Figure 3

Rampage Products, LLC 9225 Stellar Court Unit C, Corona, CA 92883-4919 Phone: (951) 277-4949 Fax: (951) 277-2295