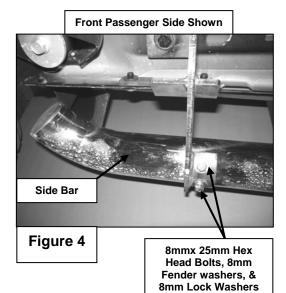

## PROCEDURE:

- 1. REMOVE CONTENTS FROM BOX. VERIFY ALL PARTS ARE PRESENT. READ INSTRUCTIONS CAREFULLY.
- 2. Insert a nut plate into the frame opening on the front passenger side with the nut facing up (Figure 1).
- 3. Locate two passenger side front factory holes on the pinch weld. Attach the Front Passenger Side Mounting Bracket to the pinch weld using the included (2) 6-1.00mm x 25mm Allen Bolt, (2) 6mm Nylock Nut, and (4) 6mm Fender Washers (Figure 2). Do not tighten at this time.
- **4.** Attach the Front Passenger Side Mounting Bracket to the side panel by using the included (1) 10-1.50mm x 25mm Hex Head Bolt, (1) 10mm Lock Washer, and (1) Fender Washer (Figure 2). Do not tighten at this time.
- **5.** Repeat steps 3 & 4 for Center Passenger Side, Front Driver Side, and Center Driver Side Mounting Brackets.
- 6. Locate the rear passenger side factory hole on the side panel. Attach Rear Passenger Side Mounting Bracket by using (1) 8-1.25mm x 35mm Hex Head Bolt, (1) 8mm Lock Washer, and (1) 8mm Fender Washer (Figure 3). Do not tighten at this time.
- 7. Attach the Rear Passenger Side Mounting Bracket to the pinch weld using the included (2) 6-1.00mm x 25mm Allen Bolt, (2) 6mm Nylock Nut, and (4) 6mm Fender Washers (Figure 3). Do not tighten at this time.
- 8. Repeat steps 6 & 7 for Rear Driver Side Mounting Bracket.
- 9. Position Passenger Side Bar onto brackets. Attach Side Bar to Mounting Brackets by using the included (6) 8-1.25mm x 25mm Hex Head Bolt, (6) 8mm Lock Washers, and (6) 8mmFender Washers (Figure 4). Do not tighten at this time.
- 10. Level and adjust Side Bar and Brackets then tighten all hardware at this time.
- **11.** Repeat steps 9 &b 10 for Driver Side Bar.
- 12. Do periodic inspections to the installation to make sure that all hardware is secure and tight.