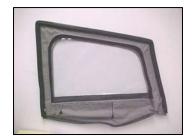

Part 896XX Page 1 of 2

4. Insert the lower front corner of the Frame into the Door Skin (tight fit).

5. Wrap the Velcro around the Frame that runs the length of the bottom and secure.

6. Make sure the three legs of the Frame are seated in the 3 cut-away parts of the Door Skin. Close the 2 large and 1 small flaps on the bottom of the Door Skin. Now is Door Skin is assembled.