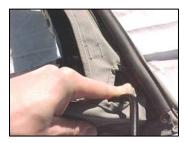

- 7. Locate the three holes in the vehicle's doorframe and insert the Frame Legs into those holes.
- 8. Pull out the insertion flap on the bottom of the Door Skin.
- 9. Beginning on the corner, fold and insert the flap into the channel slot along the door.
- 10. Snap the button to the door and zip-up the Door Skin Window.