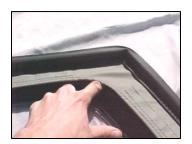

NOTE: Instructions are configured for the driver side.

1. After removing skins from packaging, leave the Door Skins out in the sunlight for at least 1 hour.

Driver Side Door Frame (not included)

Driver Side Door Skin