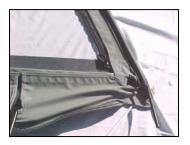

Door Skin Velcro Open

- 2. Unzip the Door Skin Window.
- 3. Insert the frame into the upper rear corner of the door skin and then insert the Frame into the upper front corner of the Door Skin. Press down the Velcro to secure the frame bar.