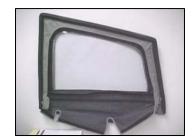

- 7. Locate the three holes in the vehicle's doorframe and insert the Frame Legs into those holes.
- 8. Pull out the insertion flap on the bottom of the Door Skin.
- 9. Beginning on the corner, fold and insert the flap into the channel slot along the door.
- 10. Snap the button to the door and zip-up the Door Skin Window.