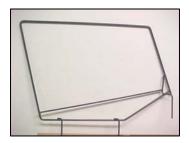

NOTE: Instructions are configured for the driver side.

1. After removing skins from packaging, leave the Door Skins out in the sunlight for at least 1 hour.

Driver Side Door Frame (not included)

Driver Side Door Skin