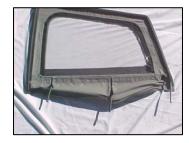

Door Skin Velcro Open

- 2. Unzip the Door Skin Window.
- 3. Insert the frame into the upper rear corner of the door skin and then insert the Frame into the upper front corner of the Door Skin. Press down the Velcro to secure the frame bar.

Part 896XX Page 1 of 2

4. Insert the lower front corner of the Frame into the Door Skin (tight fit).

5. Wrap the Velcro around the Frame that runs the length of the bottom and secure.

6. Make sure the three legs of the Frame are seated in the 3 cut-away parts of the Door Skin. Close the 2 large and 1 small flaps on the bottom of the Door Skin. Now is Door Skin is assembled.