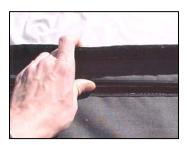

Part 896XX Page 1 of 2

4. Insert the lower front corner of the Frame into the Door Skin (tight fit).

5. Wrap the Velcro around the Frame that runs the length of the bottom and secure.

6. Make sure the three legs of the Frame are seated in the 3 cut-away parts of the Door Skin. Close the 2 large and 1 small flaps on the bottom of the Door Skin. Now is Door Skin is assembled.