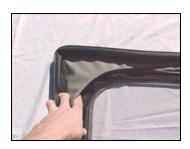

Door Skin Velcro Open

- 2. Unzip the Door Skin Window.
- 3. Insert the frame into the upper rear corner of the door skin and then insert the Frame into the upper front corner of the Door Skin. Press down the Velcro to secure the frame bar.