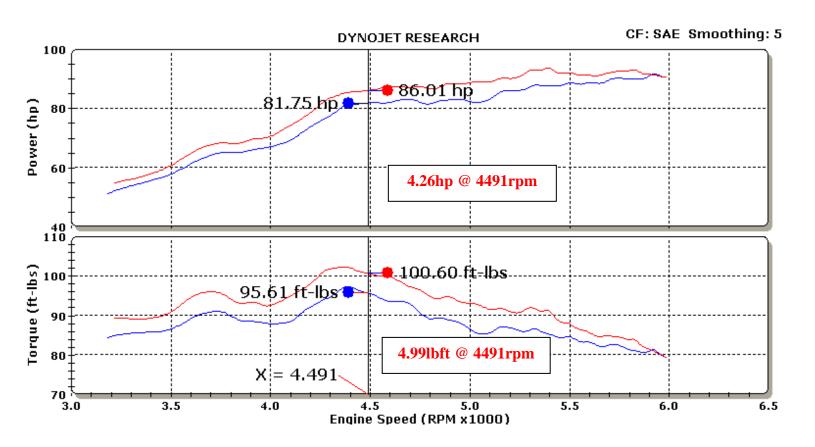

## **K&N Engineering Inc.**

Run Title: Stock 2002 Mitsubishi Lancer 2.0L Run Notes: Baseline stock run. 10730 miles. 2<sup>nd</sup> gear run. Run Date: 2/27/2002 3:02:14 PM

Stock.001: 86.62 °F 28.89 in-Hg Humidity: 9 % SAE: 1.03

Run Title: K&N 2002 Mitsubishi Lancer 2.0L

Run Notes: K&N intake kit #69-6540 installed. 10730 miles. 2<sup>nd</sup> gear run.

Run Date: 6/6/2002 1:28:30 PM

K&N.002: 91.37 °F 28.82 in-Hg Humidity: 38 % SAE: 1.06