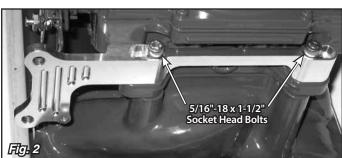

## Refer to Fig. 1 for the component names.

- Step 1: Install the aluminum linkage bracket onto the rear of the carburetor base using the two 5/16"-18 x 1-1/2" socket head bolts that are supplied with the kit. NOTE: If you are using a spacer under the carburetor, you will need to supply new bolts that are longer by the same amount as the spacer thickness. Example: 1/2" spacer requires 1-1/2" + 1/2" = 2" bolt. Fig. 2
- Step 2: Install the tear drop onto the carburetor linkage arm. If you are using a kickdown cable, the tear drop will be held in place by the hex carb fitting and nylock nut that come with the Lokar Kickdown Kit (the hex carb fitting is not included with the Billet Aluminum Throttle Bracket & Springs). Fig. 3