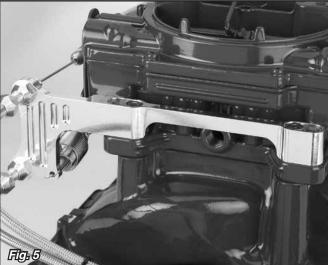

  If a kickdown cable is not being used, attach the tear drop to the carburetor linkage arm using a 1/4" x 1/2" long bolt and nylock nut (not supplied).
  - Tighten the nylock nut until the tear drop is snug. Then, back the nut off just enough for the tear drop to swing freely.
- Step 3: Connect the inner and outer springs to the small hole in the aluminum linkage bracket and to the tear drop. Fig. 4
- Step 4: Install the Lokar Throttle Cable and/or Kickdown Kit according to the instructions included with those parts. See Fig. 5 for a completed installation with Lokar Throttle Cable and Kickdown Kit.