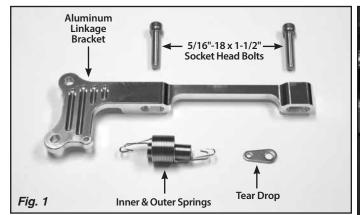

## Refer to Fig. 1 for the component names.

- Step 1: Install the aluminum linkage bracket onto the rear of the carburetor base using the two 5/16"-18 x 1-1/2" socket head bolts that are supplied with the kit. NOTE: If you are using a spacer under the carburetor, you will need to supply new bolts that are longer by the same amount as the spacer thickness. Example: 1/2" spacer requires 1-1/2" + 1/2" = 2" bolt. Fig. 2
- Step 2: Install the tear drop onto the carburetor linkage arm. If you are using a kickdown cable, the tear drop will be held in place by the hex carb fitting and nylock nut that come with the Lokar Kickdown Kit (the hex carb fitting is not included with the Billet Aluminum Throttle Bracket & Springs). Fig. 3