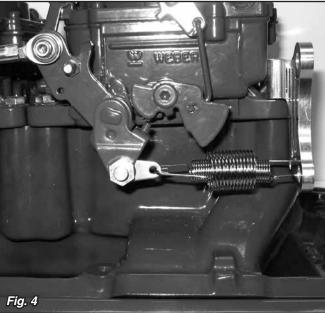

  If a kickdown cable is not being used, attach the tear drop to the carburetor linkage arm using a 1/4" x 1/2" long bolt and nylock nut (not supplied).
  - Tighten the nylock nut until the tear drop is snug. Then, back the nut off just enough for the tear drop to swing freely.
- Step 3: Connect the inner and outer springs to the small hole in the aluminum linkage bracket and to the tear drop. Fig. 4
- Step 4: Install the Lokar Throttle Cable and/or Kickdown Kit according to the instructions included with those parts. See Fig. 5 for a completed installation with Lokar Throttle Cable and Kickdown Kit.