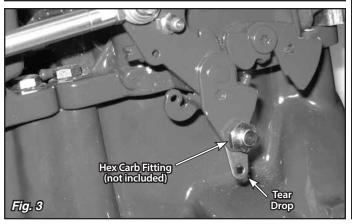

## Refer to Fig. 1 for the component names.

- Step 1: Install the aluminum linkage bracket onto the rear of the carburetor base using the two 5/16"-18 x 1-1/2" socket head bolts that are supplied with the kit. NOTE: If you are using a spacer under the carburetor, you will need to supply new bolts that are longer by the same amount as the spacer thickness. Example: 1/2" spacer requires 1-1/2" + 1/2" = 2" bolt. Fig. 2
- Step 2: Install the tear drop onto the carburetor linkage arm. If you are using a kickdown cable, the tear drop will be held in place by the hex carb fitting and nylock nut that come with the Lokar Kickdown Kit (the hex carb fitting is not included with the Billet Aluminum Throttle Bracket & Springs). Fig. 3

  If a kickdown cable is not being used, attach the tear drop to the carburetor linkage arm using a 1/4" x 1/2" long bolt and nylock nut (not supplied).
  - Tighten the nylock nut until the tear drop is snug. Then, back the nut off just enough for the tear drop to swing freely.
- Step 3: Connect the inner and outer springs to the small hole in the aluminum linkage bracket and to the tear drop. Fig. 4
- Step 4: Install the Lokar Throttle Cable and/or Kickdown Kit according to the instructions included with those parts. See Fig. 5 for a completed installation with Lokar Throttle Cable and Kickdown Kit.