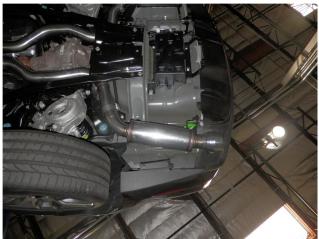

**Step 2.** Begin installation of the new system by loosely attaching the X-Pipe Assembly to the outlets using the OEM clamps. Leave all clamps loose until final adjustment.

**Step 3.** Next attach the Mid Pipe Assemblies to the X-Pipe using the supplied 3.00" clamps and fitting the hangers into the rubber insulators.