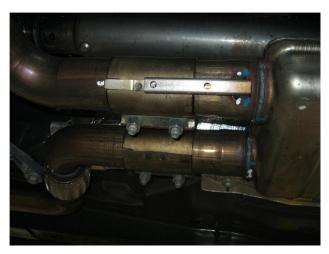

**Step 2.** Begin installation of the new system by loosely attaching the X-Pipe Assembly to the outlets using the OEM clamps. Leave all clamps loose until final adjustment.

**Step 3.** Next attach the Mid Pipe Assemblies to the X-Pipe using the supplied 3.00" clamps and fitting the hangers into the rubber insulators.

**Step 4.** Finish the initial installation by fitting the Muffler Assemblies onto the Mid pipe Assemblies using the supplied 3.00" clamps and inserting the hangers into the rubber insulators.

MAGNAFLOW: 22961 Arroyo Vista - Rancho Santa Margarita, CA 92688 | 1(800) 990-0905 Technical Support: 1(800) 959-9226 | Email: moreinfo@magnaflow.com