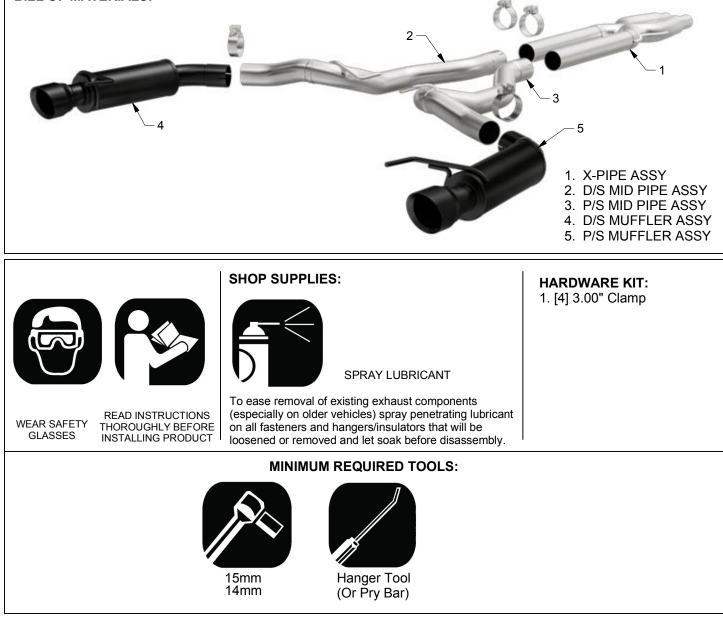

## INSTALLATION

**PART NO. 19254** 

BILL OF MATERIALS:

**Step 2.** Begin installation of the new system by loosely attaching the X-Pipe Assembly to the outlets using the OEM clamps. Leave all clamps loose until final adjustment.

**Step 3.** Next attach the Mid Pipe Assemblies to the X-Pipe using the supplied 3.00" clamps and fitting the hangers into the rubber insulators.

**Step 4.** Finish the initial installation by fitting the Muffler Assemblies onto the Mid pipe Assemblies using the supplied 3.00" clamps and inserting the hangers into the rubber insulators.

MAGNAFLOW: 22961 Arroyo Vista - Rancho Santa Margarita, CA 92688 | 1(800) 990-0905 Technical Support: 1(800) 959-9226 | Email: moreinfo@magnaflow.com