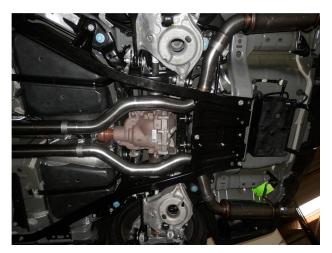

**Step 2.** Begin installation of the new system by loosely attaching the X-Pipe Assembly to the outlets using the OEM clamps. Leave all clamps loose until final adjustment.

**Step 3.** Next attach the Mid Pipe Assemblies to the X-Pipe using the supplied 3.00" clamps and fitting the hangers into the rubber insulators.

**Step 4.** Finish the initial installation by fitting the Muffler Assemblies onto the Mid pipe Assemblies using the supplied 3.00" clamps and inserting the hangers into the rubber insulators.

MAGNAFLOW: 22961 Arroyo Vista - Rancho Santa Margarita, CA 92688 | 1(800) 990-0905 Technical Support: 1(800) 959-9226 | Email: moreinfo@magnaflow.com