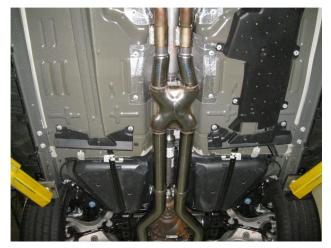

## **INSTALLATION INSTRUCTIONS**

**Step 5.** Once a final position has been chosen for the new exhaust system, evenly tighten all clamps from front to rear using the torque specifications on page one of the instructions. Inspect all fasteners after 25-50 miles of operation and re-tighten if necessary.