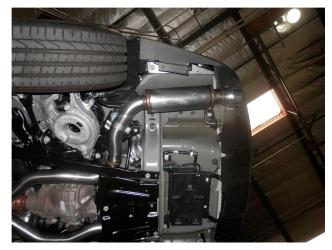

**Step 2.** Begin installation of the new system by loosely attaching the X-Pipe Assembly to the outlets using the OEM clamps. Leave all clamps loose until final adjustment.

**Step 3.** Next attach the Mid Pipe Assemblies to the X-Pipe using the supplied 3.00" clamps and fitting the hangers into the rubber insulators.

**Step 4.** Finish the initial installation by fitting the Muffler Assemblies onto the Mid pipe Assemblies using the supplied 3.00" clamps and inserting the hangers into the rubber insulators.

MAGNAFLOW: 22961 Arroyo Vista - Rancho Santa Margarita, CA 92688 | 1(800) 990-0905 Technical Support: 1(800) 959-9226 | Email: moreinfo@magnaflow.com