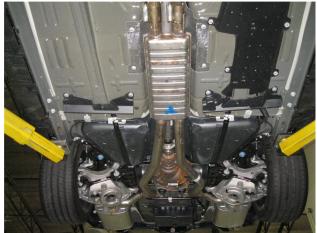

## **INSTALLATION INSTRUCTIONS**

**Step 5.** Once a final position has been chosen for the new exhaust system, evenly tighten all clamps from front to rear using the torque specifications on page one of the instructions. Inspect all fasteners after 25-50 miles of operation and re-tighten if necessary.