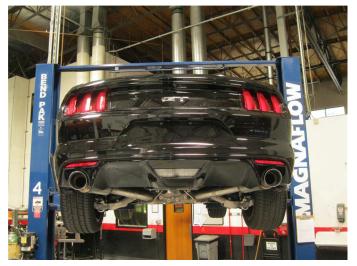

## **INSTALLATION INSTRUCTIONS**

**Step 5.** Once a final position has been chosen for the new exhaust system, evenly tighten all clamps from front to rear using the torque specifications on page one of the instructions. Inspect all fasteners after 25-50 miles of operation and re-tighten if necessary.