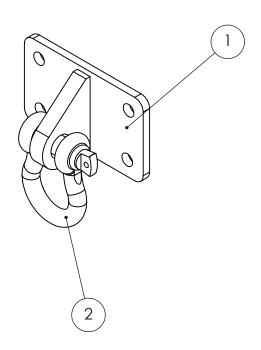

- D RING MOUNT [2 PCS] D RING [2 PCS]



## PLEASE READ BEFORE STARTING INSTALLATION

While MBRP Inc. has made every effort to ensure that all components of this kit are of superior quality and properly packaged, it is the installer's responsibility to ensure the following before starting:

- that ALL components shown above are present. that ALL mating components fit together.
- that there are no damaged components.
- that the kit you have purchased is appropriate for your year and model of vehicle. that the kit will not interfere with any modifications previously installed or planned. that you have read and understand these instructions.