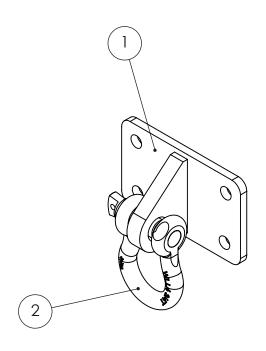

- D RING MOUNT [2 PCS] D RING [2 PCS]



## PLEASE READ BEFORE STARTING INSTALLATION

While MBRP Inc. has made every effort to ensure that all components of this kit are of superior quality and properly packaged, it is the installer's responsibility to ensure the following before starting:

- that ALL components shown above are present. that ALL mating components fit together.
- that there are no damaged components.
- that the kit you have purchased is appropriate for your year and model of vehicle. that the kit will not interfere with any modifications previously installed or planned. that you have read and understand these instructions.