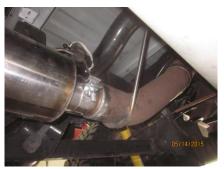

## Refer to Figure 1.

- 3. Remove the tail pipe from the OEM muffler then from the OEM rubber hanger. Remove the stock tail pipe from the vehicle. Completely remove the OEM rubber tail pipe hanger as it will not be reused.
- 4. Loosen the nut on the clamp on the OEM muffler. Remove the ground strap from the passenger side muffler hanger and remove the muffler. **Refer to Figure 2.**