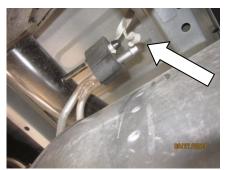

## Refer to Figure 1.

- 3. Remove the tail pipe from the OEM muffler then from the OEM rubber hanger. Remove the stock tail pipe from the vehicle. Completely remove the OEM rubber tail pipe hanger as it will not be reused.
- 4. Loosen the nut on the clamp on the OEM muffler. Remove the ground strap from the passenger side muffler hanger and remove the muffler. **Refer to Figure 2.**