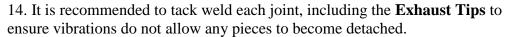

## Refer to Figure 1.

- 3. Remove the tail pipe from the OEM muffler then from the OEM rubber hanger. Remove the stock tail pipe from the vehicle. Completely remove the OEM rubber tail pipe hanger as it will not be reused.
- 4. Loosen the nut on the clamp on the OEM muffler. Remove the ground strap from the passenger side muffler hanger and remove the muffler. **Refer to Figure 2.**