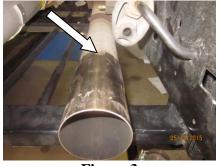

### **Installation of MBRP Inc. Performance Exhaust:**

1. Install the **Extension Pipe** onto the factory pipe. Take care to ensure the factory locating tab is in the notch.

Refer to Figure 3.

2. Install the **Hanger Clamp** onto the **Extension Pipe** and into the factory isolator.