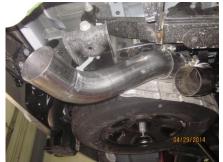

Refer to Figure 4.

\$5150 © 06/15 PAGE 2 OF 4

Figure 5

Figure 6

Figure 7

Figure 8

- 3. Place a **3.5" Clamp** onto the **Muffler** inlet, and install the **Muffler** onto the **Extension Pipe**. **Refer to Figure 5**.
- 4. Place a **3.5"** Clamp over the Muffler outlet and install the Front Over-Axle Pipe into the Muffler and the factory isolators. Refer to Figure 6.
- 5. Start the **Y-Pipe** hanger into the OEM rubber isolator. **Refer to Figure 7**.
- 6. Install the **Rear Over-Axle Pipe** into the **Y-Pipe**. Place two **4" Clamps** over the **Rear Over-Axle Pipe** ensuring they will able to be tightened. Do not tighten any clamps until all parts are installed and aligned.
- 7. Install the **Rear Over-Axle Pipe** onto the **Front Over-Axle Pipe**. This may require forcing the **Y-Pipe** towards the rear of the truck almost until it comes out of the OEM rubber isolator.