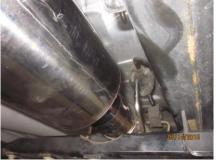

## Refer to Figure 1.

- 3. Remove the tail pipe from the OEM muffler then from the OEM rubber hanger. Remove the stock tail pipe from the vehicle. Completely remove the OEM rubber tail pipe hanger as it will not be reused.
- 4. Loosen the nut on the clamp on the OEM muffler. Remove the ground strap from the passenger side muffler hanger and remove the muffler. **Refer to Figure 2.**