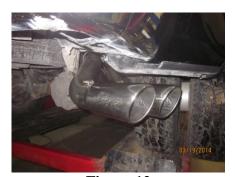

- 10. Align the **Front Tail Pipe** and the **Rear Tail Pipe** with each other and adjust the **Y-Pipe** and **Over-Axle Pipes** to maximize clearance around the suspension components and spare tire heat shield. Snug, but do not completely tighten all connection points.
- 11. Install the **Exhaust Tips** and adjust to your liking. The **Exhaust Tips** can only be installed on the straight section of the **Tail Pipes**. Attempting to force them back farther may not allow them to tighten and align properly. **Refer to Figures 11 and 12.**