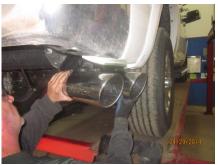

## Refer to Figure 1.

- 3. Remove the tail pipe from the OEM muffler then from the OEM rubber hanger. Remove the stock tail pipe from the vehicle. Completely remove the OEM rubber tail pipe hanger as it will not be reused.
- 4. Loosen the nut on the clamp on the OEM muffler. Remove the ground strap from the passenger side muffler hanger and remove the muffler. **Refer to Figure 2.**