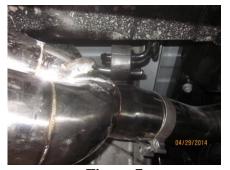

### **Installation of MBRP Inc. Performance Exhaust:**

1. Install the **Extension Pipe** onto the factory pipe. Take care to ensure the factory locating tab is in the notch.

Refer to Figure 3.

2. Install the **Hanger Clamp** onto the **Extension Pipe** and into the factory isolator.