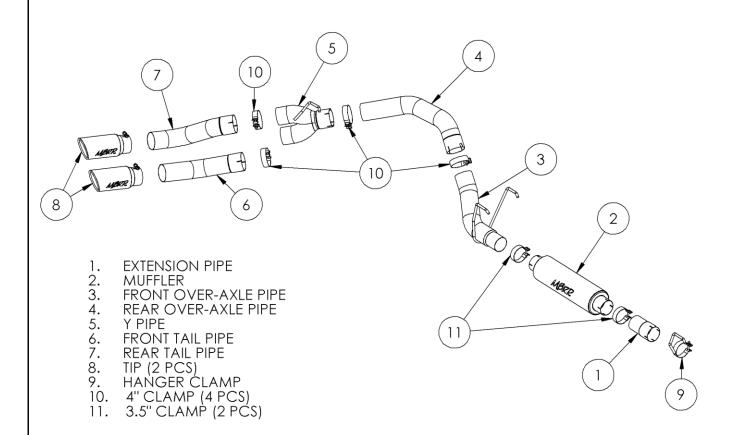

## Refer to Figure 1.

- 3. Remove the tail pipe from the OEM muffler then from the OEM rubber hanger. Remove the stock tail pipe from the vehicle. Completely remove the OEM rubber tail pipe hanger as it will not be reused.
- 4. Loosen the nut on the clamp on the OEM muffler. Remove the ground strap from the passenger side muffler hanger and remove the muffler. **Refer to Figure 2.**