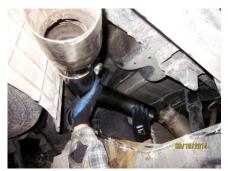

### **Installation of MBRP Inc. Performance Exhaust:**

1. Install the **Extension Pipe** onto the factory pipe. Take care to ensure the factory locating tab is in the notch.

Refer to Figure 3.

2. Install the **Hanger Clamp** onto the **Extension Pipe** and into the factory isolator.

Refer to Figure 4.

\$5150 © 06/15 PAGE 2 OF 4

Figure 5

Figure 6

Figure 7

Figure 8

- 3. Place a **3.5" Clamp** onto the **Muffler** inlet, and install the **Muffler** onto the **Extension Pipe**. **Refer to Figure 5**.
- 4. Place a **3.5"** Clamp over the Muffler outlet and install the Front Over-Axle Pipe into the Muffler and the factory isolators. Refer to Figure 6.
- 5. Start the **Y-Pipe** hanger into the OEM rubber isolator. **Refer to Figure 7**.
- 6. Install the **Rear Over-Axle Pipe** into the **Y-Pipe**. Place two **4" Clamps** over the **Rear Over-Axle Pipe** ensuring they will able to be tightened. Do not tighten any clamps until all parts are installed and aligned.
- 7. Install the **Rear Over-Axle Pipe** onto the **Front Over-Axle Pipe**. This may require forcing the **Y-Pipe** towards the rear of the truck almost until it comes out of the OEM rubber isolator.