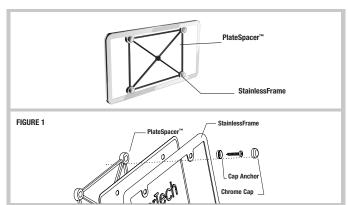

### **License Plate Frame Mounting Instructions**

TOOLS NEEDED • #2 Phillips Head Screwdriver • 7/16" Wrench

- 1. Unscrew the license plate frame from the vehicle and keep existing screws together as you will use them to mount the StainlessFrame.
- 2. Lay the StainlessFrame face down on a soft or non-abrasive surface.
- 3. The bottom of the StainlessFrame is the edge with the (2) metal tabs. Place the bottom of your license plate under these (2) tabs.
- Place the included PlateSpacer<sup>™</sup> onto the back of the license plate by lining it up to the four holes.
- 5. Provided in the parts kit are (4) cap anchors and (4) chrome caps. Place the cap anchors under the screws previously removed see FIGURE 1.
- Pick up the assembly, with the holes still aligned, and place the screws into the top two holes to help hold the assembly together.
- 7. Loosely attach all screws and cap anchors on your vehicle. Tighten all screws after alignment.
- 8. After tightening, snap the (4) chrome caps on the top of the screws.

#### CONTENTS:

- StainlessFrame License Plate Cover
- (4) Acessory Chrome Caps
- (4) Cap Anchors
- PlateSpacer<sup>™</sup>