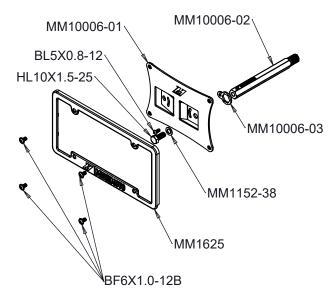

## **INSTALLATION STEPS:**

1. USING A TRIM REMOVAL TOOL, REMOVE THE TOW HOOK COVER SECTION OF THE GRILL TO GAIN ACCESS TO THE FRONT TOW HOOK MOUNT

2. USING A 19MM WRENCH OR SOCKET, INSTALL MM10006-02 INTO THE TOW HOOK MOUNT

3. SLIDE MM10006-03 ONTO MM10006-02

4. USING A 16MM WRENCH OR SOCKET, ATTACH MM10006-01 IN THE DESIRED ORIENTATION TO MM10006-02 WITH MM1152-38 & HL10X1.5-25

5. USING A 3MM ALLEN WRENCH, INSTALL BL5X0.8-12 THROUGH THE SLOT IN MM10006-01 INTO MM10006-03 AND TIGHTEN TO LOCK THE ROTATION OF MM10006-01 6. USING A 4MM ALLEN WRENCH, ATTACH YOUR LICENSE PLATE TO MM10006-01 WITH (4) BF6X1.0-12B

| BILL OF MATERIALS |                              |          |
|-------------------|------------------------------|----------|
| PART NUMBER       | DESCRIPTION                  | QUANTITY |
| MM10006-01        | BRACKET 1                    | 1        |
| MM10006-02        | ROD                          | 1        |
| MM10006-03        | BRACKET 2                    | 1        |
| MM1152-38         | FLAT WASHER                  | 1        |
| MM1625            | PLATE FRAME                  | 1        |
| HL10X1.5-25       | M10 HEX HEAD<br>LOCKING BOLT | 1        |
| BL5X0.8-12        | M5 BUTTON HEAD LOCKING BOLT  | 1        |
| BF6X1.0-12B       | M6 BUTTON HEAD FLANGED BOLT  | 4        |