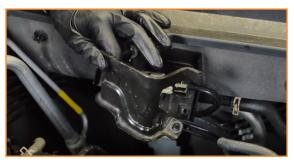

#### **INSTALL PROCEDURE**

1. Disconnect the PCV hose from the valve and the intake manifold. (2x spring clamps)

Remove the bolts on the fuel line cover. (2x 10mm bolts)

3. Remove the bolts that secure the fuel line bracket. (2x 10mm bolts)