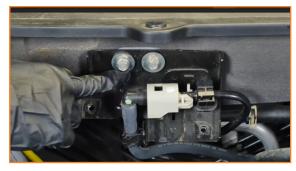

- 4. Lubricate the three O-rings on the fittings and catch can lid.
- 5. Thread the fittings onto the catch can. Use a 17mm wrench to snug down the fittings, 1/8 turn only.
- 6. Slide the catch can bracket behind the fuel line bracket. Secure it with the original hardware. (2x 10mm bolts)