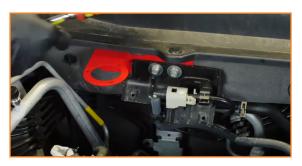

- 4. Lubricate the three O-rings on the fittings and catch can lid.
- 5. Thread the fittings onto the catch can. Use a 17mm wrench to snug down the fittings, 1/8 turn only.
- 6. Slide the catch can bracket behind the fuel line bracket. Secure it with the original hardware. (2x 10mm bolts)

CONTINUED ON FOLLOWING PAGE