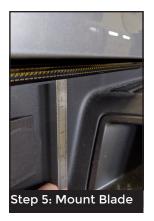

## **INSTALLATION INSTRUCTIONS:**

The factory wire harnesses are located on the frame rail, below each tail lamp.

- Depress tab and unplug factory harness. **Note: halogen tail lamp vehicle pictured** here. **LED tail lamp harness is in the same location but connector is different.**
- Plug the Blade Harness into factory wiring. Ensure plugs audibly "click" into place.
- Disconnect rear view camera plug(s) on driver's side frame rail. Remove tail gate. Clean mounting surface w/ isopropyl alcohol.
- Mount the Blade approximately 1" from bumper step pad. This is to ensure that the tail gate will not hit the Blade when open. Blade will be flush with top of the plastic lip of bumper (shown in next step). Route wires behind bumper and reinstall tailgate.