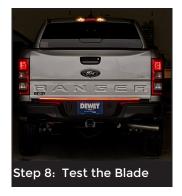

and reinstall tailgate.



## **Blade Light Bar Instruction**

6 Slowly open the tailgate and make sure that it does not hit the Blade at any point.





- Route the wires behind the bumper. Connect 4 pin connector and Weather Pack connectors to Blade Harness. Note: Putco recommends using di-electric grease on 4 pin connector to help keep connection water resistant. Zip-tie wires and Blade driver box in safe location, away from debris, hot exhaust pipes, or pinch points.
- Route the wires behind the bumper. Connect 4 pin connector and Weather Pack connectors to Blade Harness. Note: Putco recommends using di-electric grease on 4 pin connector to help keep connection water resistant. Zip-tie wires and Blade driver box in safe location, away from debris, hot exhaust pipes, or pinch points.



Your Putco Blade Led Lightbar is now installed!
Enjoy your new Putco product!