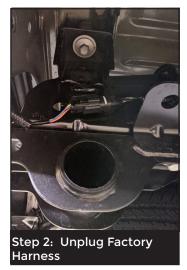

## **INSTALLATION INSTRUCTIONS:**

The factory wire harnesses are located on the frame rail, below each tail lamp.

- Depress tab and unplug factory harness. **Note: halogen tail lamp vehicle pictured** here. **LED tail lamp harness is in the same location but connector is different.**
- Plug the Blade Harness into factory wiring. Ensure plugs audibly "click" into place.
- Disconnect rear view camera plug(s) on driver's side frame rail. Remove tail gate. Clean mounting surface w/ isopropyl alcohol.
- Mount the Blade approximately 1" from bumper step pad. This is to ensure that the tail gate will not hit the Blade when open. Blade will be flush with top of the plastic lip of bumper (shown in next step). Route wires behind bumper and reinstall tailgate.