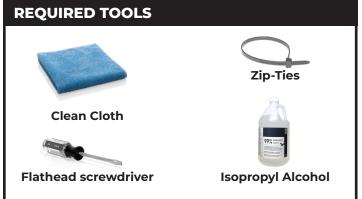

## PLEASE READ ALL INSTRUCTIONS BEFORE INSTALLATION AND CHECK TO SEE THAT ALL PARTS ARE INCLUDED

| QTY |
|-----|
| 1   |
| 1   |
| 4   |
| 4   |
| 1   |
|     |