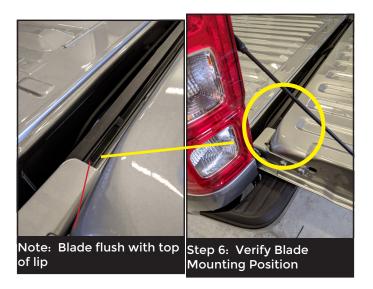

## **INSTALLATION INSTRUCTIONS:**

The factory wire harnesses are located on the frame rail, below each tail lamp.

- Depress tab and unplug factory harness. **Note: halogen tail lamp vehicle pictured** here. **LED tail lamp harness is in the same location but connector is different.**
- Plug the Blade Harness into factory wiring. Ensure plugs audibly "click" into place.
- Disconnect rear view camera plug(s) on driver's side frame rail. Remove tail gate. Clean mounting surface w/ isopropyl alcohol.
- Mount the Blade approximately 1" from bumper step pad. This is to ensure that the tail gate will not hit the Blade when open. Blade will be flush with top of the plastic lip of bumper (shown in next step). Route wires behind bumper and reinstall tailgate.