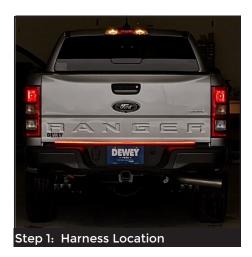

## **INSTALLATION INSTRUCTIONS:**

The factory wire harnesses are located on the frame rail, below each tail lamp.

- Depress tab and unplug factory harness. **Note: halogen tail lamp vehicle pictured** here. **LED tail lamp harness is in the same location but connector is different.**
- Plug the Blade Harness into factory wiring. Ensure plugs audibly "click" into place.
- Disconnect rear view camera plug(s) on driver's side frame rail. Remove tail gate. Clean mounting surface w/ isopropyl alcohol.
- Mount the Blade approximately 1" from bumper step pad. This is to ensure that the tail gate will not hit the Blade when open. Blade will be flush with top of the plastic lip of bumper (shown in next step). Route wires behind bumper and reinstall tailgate.