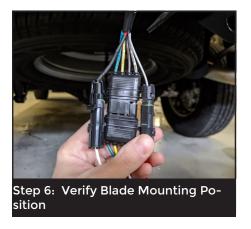

## **Blade Light Bar Instruction**

6 Slowly open the tailgate and make sure that it does not hit the Blade at any point.

- Route the wires behind the bumper. Connect 4 pin connector and Weather Pack connectors to Blade Harness. Note: Putco recommends using di-electric grease on 4 pin connector to help keep connection water resistant. Zip-tie wires and Blade driver box in safe location, away from debris, hot exhaust pipes, or pinch points.
- Route the wires behind the bumper. Connect 4 pin connector and Weather Pack connectors to Blade Harness. Note: Putco recommends using di-electric grease on 4 pin connector to help keep connection water resistant. Zip-tie wires and Blade driver box in safe location, away from debris, hot exhaust pipes, or pinch points.