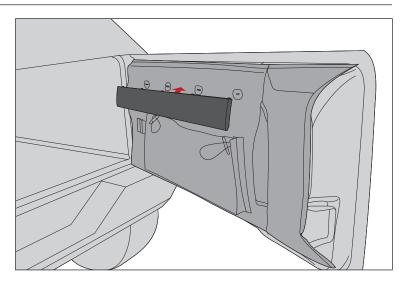

3. From the top edge, insert plastic hooks on plastic trim through top row of cut outs in Tailgate Cover.

4. Snap bottom row of plastic trim through bottom row of cut outs and into tailgate.

5. Remove adhesive backing from tape. Pull edges of Tailgate Cover tightly over tailgate and press firmly to adhere to tailgate.