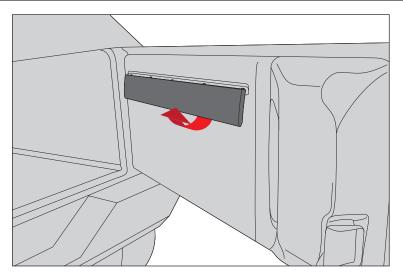

## C3 Tailgate Cover

1. From the bottom edge, gently pull plastic trim away from tailgate.

2. Clean surface of tailgate thoroughly. Apply adhesive promoter to outside perimeter of tailgate where tape will be applied.