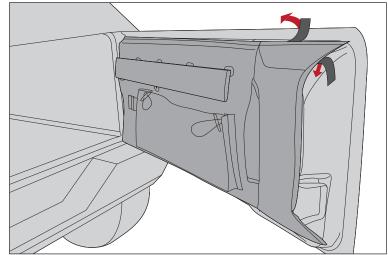

3. From the top edge, insert plastic hooks on plastic trim through top row of cut outs in Tailgate Cover.

4. Snap bottom row of plastic trim through bottom row of cut outs and into tailgate.

5. Remove adhesive backing from tape. Pull edges of Tailgate Cover tightly over tailgate and press firmly to adhere to tailgate.