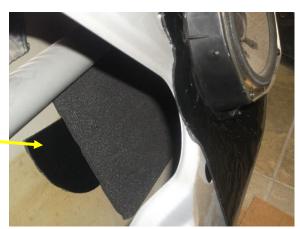

Step 4: Peel back release paper from back of one Wave Breaker pad (Part #82450) and stick the wave breaker directly on top of the round Ultra cut out you placed on the outer door skin.

NOTE: No HushMat material should come in contact with Speaker magnet once the installation is complete. In other words there will be an air gap between the magnet and the wave breaker.