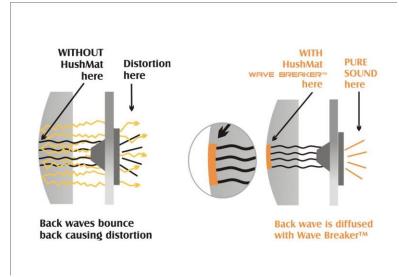

Step 4: Peel back release paper from back of one Wave Breaker pad (Part #82450) and stick the wave breaker directly on top of the round Ultra cut out you placed on the outer door skin.

NOTE: No HushMat material should come in contact with Speaker magnet once the installation is complete. In other words there will be an air gap between the magnet and the wave breaker.