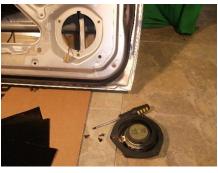

Step 1: Remove Stock Speaker from vehicle:

Step 2: Peel brown release paper on one sheet of HushMat Ultra (Part #10110) and apply over speaker opening as shown. Trim out center of sheet exposing the mounting hole.

Speaker mounting hole

Step 3: Use the round Ultra piece removed from the center speaker mounting hole from Step 2 above and adhere this to the inside of the outer door skin directly behind the speaker opening.