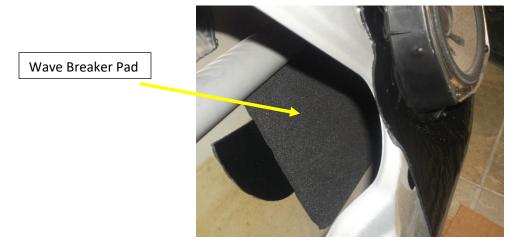

Step 4: Peel back release paper from back of one Wave Breaker pad (Part #82450) and stick the wave breaker directly on top of the round Ultra cut out you placed on the outer door skin.

NOTE: No HushMat material should come in contact with Speaker magnet once the installation is complete. In other words there will be an air gap between the magnet and the wave breaker.