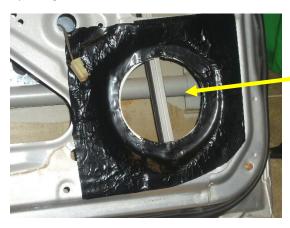

Speaker mounting hole

Step 3: Use the round Ultra piece removed from the center speaker mounting hole from Step 2 above and adhere this to the inside of the outer door skin directly behind the speaker opening.

Step 4: Peel back release paper from back of one Wave Breaker pad (Part #82450) and stick the wave breaker directly on top of the round Ultra cut out you placed on the outer door skin.

NOTE: No HushMat material should come in contact with Speaker magnet once the installation is complete. In other words there will be an air gap between the magnet and the wave breaker.