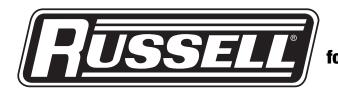

- 1. Disconnect the brake hose bracket from the top of the spindle and the upper control arm. These brackets will not be re-used.
- 2. Disconnect the factory brake hose at both ends, and replace it with the new Russell line marked "Front Right" or "Front Left" accordingly, using the new crush washers supplied. The new hose is routed around the back of the spindle and mounted to the under-side of the upper control arm, using the cushion clamp provided. Hose routing is shown in the photos below.
- 3. Attach the ABS sensor wire to the top of the spindle where the original line was mounted, using the cushion clamp provided.

**NOTE:** There are two holes on the top of the spindle where the factory brake lines mount. On the passenger side, only the rear-most hole is threaded to accept the bolt. For best results, tap the forward-most hole to 6MM x 1.0 thread, using that hole to mount the passenger side ABS wire.