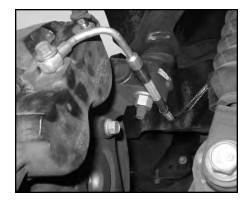

- 1. Disconnect the brake hose bracket from the top of the spindle and the upper control arm. These brackets will not be re-used.
- 2. Disconnect the factory brake hose at both ends, and replace it with the new Russell line marked "Front Right" or "Front Left" accordingly, using the new crush washers supplied. The new hose is routed around the back of the spindle and mounted to the under-side of the upper control arm, using the cushion clamp provided. Hose routing is shown in the photos below.
- 3. Attach the ABS sensor wire to the top of the spindle where the original line was mounted, using the cushion clamp provided.