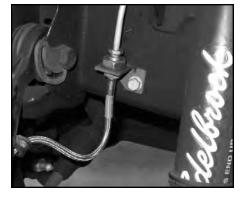

- 1. Disconnect the brake hose bracket from the top of the spindle and the upper control arm. These brackets will not be re-used.
- 2. Disconnect the factory brake hose at both ends, and replace it with the new Russell line marked "Front Right" or "Front Left" accordingly, using the new crush washers supplied. The new hose is routed around the back of the spindle and mounted to the under-side of the upper control arm, using the cushion clamp provided. Hose routing is shown in the photos below.
- 3. Attach the ABS sensor wire to the top of the spindle where the original line was mounted, using the cushion clamp provided.

**NOTE:** There are two holes on the top of the spindle where the factory brake lines mount. On the passenger side, only the rear-most hole is threaded to accept the bolt. For best results, tap the forward-most hole to 6MM x 1.0 thread, using that hole to mount the passenger side ABS wire.