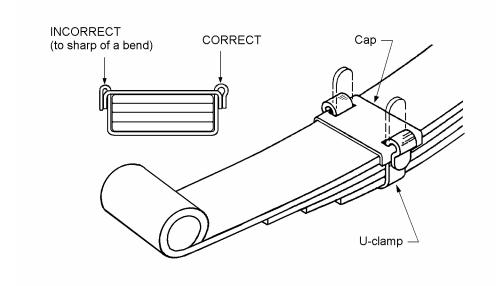

## FOR LEAF SPRING U-CLAMPS

READ ALL INSTRUCTIONS THOROUGHLY FROM START TO FINISH BEFORE BEGINNING INSTALLATION

NOTE: The purpose of the leaf spring U-clamp is NOT to hold the leaves against one another, but to prevent the lateral shifting or "fanning" of the leaves. The leaves are held together by the U-bolts and the center bolt. Install the U-clamp assembly ONLY on an installed leaf spring with properly tightened U-bolts.

Install a U-clamp (from the bottom) over the leaves and at one of the leaf spring. Place a cap on top of the U-clamp as shown in the illustration. Repeat for other end.

Bend the tabs down over the sides of the caps while holding the U-clamp assemblies against the leaves. The bend should not be drastic, but should have somewhat of a curve to it (see illustration). Do Not force the leaves together with the U-clamp assemblies. *If* extreme pressure is applied, the clamps will stiffen the ride and fail prematurely.

DO NOT REUSE CLAMPS... A reshaped U-clamp may fail.