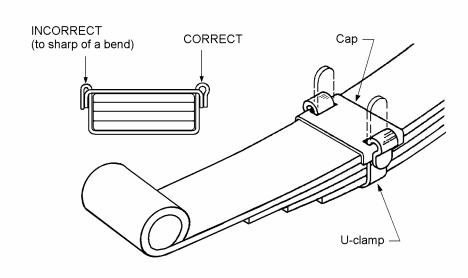

## FOR LEAF SPRING U-CLAMPS

READ ALL INSTRUCTIONS THOROUGHLY FROM START TO FINISH BEFORE BEGINNING INSTALLATION

NOTE: The purpose of the leaf spring U-clamp is NOT to hold the leaves against one another, but to prevent the lateral shifting or "fanning" of the leaves. The leaves are held together by the U-bolts and the center bolt. Install the U-clamp assembly ONLY on an installed leaf spring with properly tightened U-bolts.

Install a U-clamp (from the bottom) over the leaves and at one of the leaf spring. Place a cap on top of the U-clamp as shown in the illustration. Repeat for other end.

Bend the tabs down over the sides of the caps while holding the U-clamp assemblies against the leaves. The bend should not be drastic, but should have somewhat of a curve to it (see illustration). Do Not force the leaves together with the U-clamp assemblies. If extreme pressure is applied, the clamps will stiffen the ride and fall prematurely.

DO NOT REUSE CLAMPS... A reshaped U-clamp may fail.