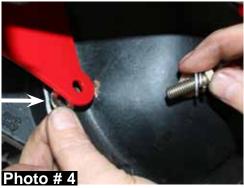

I-JKBRC34 REV1 9-11 Pg 1

4. Hold the new Skyjacker differential bracket (D30 or D44) up to the differential. (See Photo # 3) Place the thick 5/16" washers between the new differential bracket & differential. (See Arrow in Photo # 4) Attach using the 5/16" x 1" coarse thread bolts, flat washers, & lock washers. (See Photo # 4) **Note:** Do not tighten at this time.