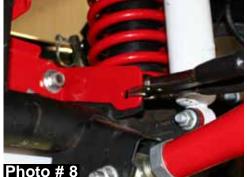

HREAD BOLT | 1   |
| 516X1CTB | 5/16" X 1" CRS THREAD BOLT  | 3   |          |                             |     |

### **Installation:**

- 1. Park the vehicle on flat level ground & block the front & rear tires / wheels.
- 2. Remove the nuts from the upper & lower mounting bolts of the track bar bracket on the axle. (See Photo # 1)
- Remove the three upper left differential cover bolts. (See Photo # 2)



I-JKBRC34 REV1 9-11 Pg 1

4. Hold the new Skyjacker differential bracket (D30 or D44) up to the differential. (See Photo # 3) Place the thick 5/16" washers between the new differential bracket & differential. (See Arrow in Photo # 4) Attach using the 5/16" x 1" coarse thread bolts, flat washers, & lock washers. (See Photo # 4) **Note:** Do not tighten at this time.