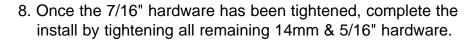

I-JKBRC34 REV1 9-11 Pg 1

4. Hold the new Skyjacker differential bracket (D30 or D44) up to the differential. (See Photo # 3) Place the thick 5/16" washers between the new differential bracket & differential. (See Arrow in Photo # 4) Attach using the 5/16" x 1" coarse thread bolts, flat washers, & lock washers. (See Photo # 4) **Note:** Do not tighten at this time.