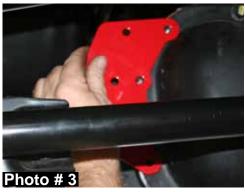

I-JKBRC34 REV1 9-11 Pg 1

4. Hold the new Skyjacker differential bracket (D30 or D44) up to the differential. (See Photo # 3) Place the thick 5/16" washers between the new differential bracket & differential. (See Arrow in Photo # 4) Attach using the 5/16" x 1" coarse thread bolts, flat washers, & lock washers. (See Photo # 4) **Note:** Do not tighten at this time.