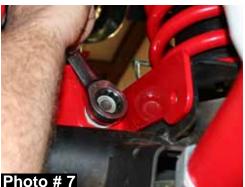

### **Installation:**

- 1. Park the vehicle on flat level ground & block the front & rear tires / wheels.
- 2. Remove the nuts from the upper & lower mounting bolts of the track bar bracket on the axle. (See Photo # 1)
- Remove the three upper left differential cover bolts. (See Photo # 2)