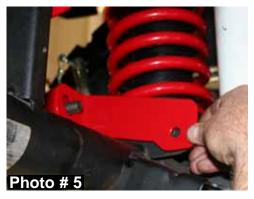

THREAD BOLT | 1   |
| 516X1CTB | 5/16" X 1" CRS THREAD BOLT  | 3   |          |                             |     |

### **Installation:**

- 1. Park the vehicle on flat level ground & block the front & rear tires / wheels.
- 2. Remove the nuts from the upper & lower mounting bolts of the track bar bracket on the axle. (See Photo # 1)
- Remove the three upper left differential cover bolts. (See Photo # 2)



I-JKBRC34 REV1 9-11 Pg 1

4. Hold the new Skyjacker differential bracket (D30 or D44) up to the differential. (See Photo # 3) Place the thick 5/16" washers between the new differential bracket & differential. (See Arrow in Photo # 4) Attach using the 5/16" x 1" coarse thread bolts, flat washers, & lock washers. (See Photo # 4) **Note:** Do not tighten at this time.