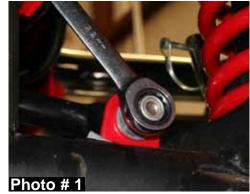

### **Installation:**

- 1. Park the vehicle on flat level ground & block the front & rear tires / wheels.
- 2. Remove the nuts from the upper & lower mounting bolts of the track bar bracket on the axle. (See Photo # 1)
- Remove the three upper left differential cover bolts. (See Photo # 2)