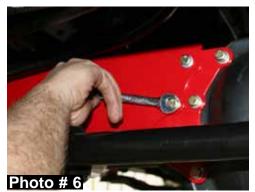

I-JKBRC34 REV1 9-11 Pg 1

4. Hold the new Skyjacker differential bracket (D30 or D44) up to the differential. (See Photo # 3) Place the thick 5/16" washers between the new differential bracket & differential. (See Arrow in Photo # 4) Attach using the 5/16" x 1" coarse thread bolts, flat washers, & lock washers. (See Photo # 4) **Note:** Do not tighten at this time.