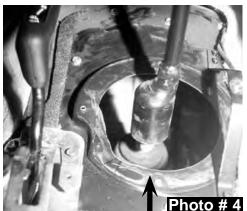

5. On 5 speed models, engage the clutch & check the transmission shifter to see if it will go into 2nd gear. If not, the shifter housing on the floor will need trimming. Remove the center console, pull back the carpet, remove the screws holding the shifter boot to the floor, & trim or grind the floor board until sufficient clearance is obtained. (See Arrow in Photo # 4) Shift through each gear to check clearance at this time. Now reinstall the shifter boot, carpet, & console.