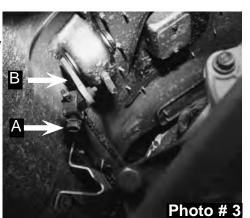

- 2. Placing the pivot bracket back in location, start the end of the rod through the ball swivel & bolt the bracket in location with the OEM hardware. (See Photo # 2)
- 3. Check to make sure that the transfer case will fully engage at each end of the shifter travel. If linkage adjustment is required, see Step # 4.
- 4. Check the transfer case shifter to see if it will move to 4L. If not, the linkage will need adjusting as follows. Place the shifter in