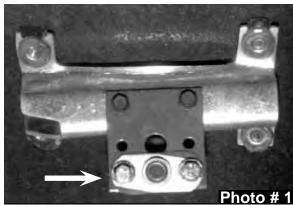

## **Installation:**

1. Install the new Skyjacker transfer case linkage pivot drop bracket to the stock pivot bracket using the OEM hardware. Using the two 1/4" x 1" bolts with a flat washer & self locking nut, bolt the ball swivel bracket (See Arrow in Photo # 1) to the new Skyjacker drop bracket. Note: The bracket has two sets of holes. The bottom holes are for a 4" lift as shown & the upper holes are for a 2 1/2" lift.