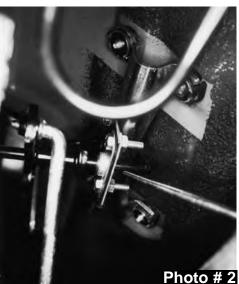

4L, loosen the adjustment bolt ("A" Arrow in Photo # 3), & push the linkage ("B" Arrow in Photo # 3) forward until it stops. Now retighten adjustment bolt. Check to be sure the 4WD works properly.

I-TCL24 REV1 7-11 Pg 1