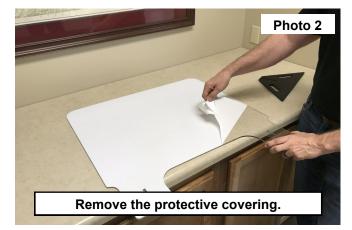

## INSTALLATION INSTRUCTONS

1. Remove the protective covering from each side of the clear guard. See Photos 1 and 2.

- 2. Locate (2) of the triangle legs. See Photo 3.
- 3. Insert the (2) triangle legs into one side of the clear guard. See Photo 4.