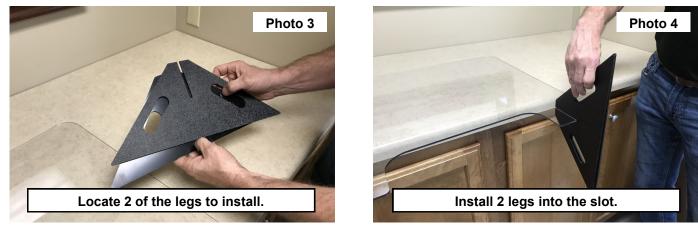

## INSTALLATION INSTRUCTONS

1. Remove the protective covering from each side of the clear guard. See Photos 1 and 2.

- 2. Locate (2) of the triangle legs. See Photo 3.
- 3. Insert the (2) triangle legs into one side of the clear guard. See Photo 4.