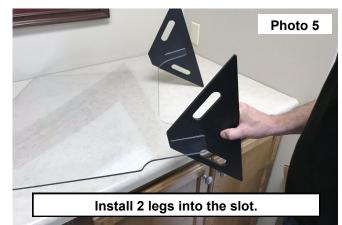

- 4. Insert the remaining (2) triangle legs into the opposite side of the clear guard. See Photo 5.
- 5. Place the clear guard onto the counter in-between the employee and the consumer. See Photo 6.

By purchasing any item sold by Rough Country, LLC, the buyer expressly warrants that he/she is in compliance with all applicable, State, and Local laws and regulations regarding the purchase, ownership, and use of the item. It shall be the buyers responsibility to comply with all Federal, State and Local laws governing the sales of any items