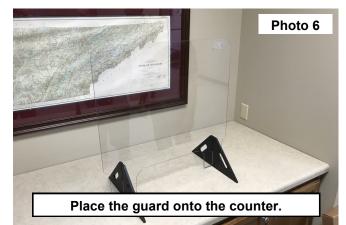

- 4. Insert the remaining (2) triangle legs into the opposite side of the clear guard. See Photo 5.
- 5. Place the clear guard onto the counter in-between the employee and the consumer. See Photo 6.

By purchasing any item sold by Rough Country, LLC, the buyer expressly warrants that he/she is in compliance with all applicable, State, and Local laws and regulations regarding the purchase, ownership, and use of the item. It shall be the buyers responsibility to comply with all Federal, State and Local laws governing the sales of any items