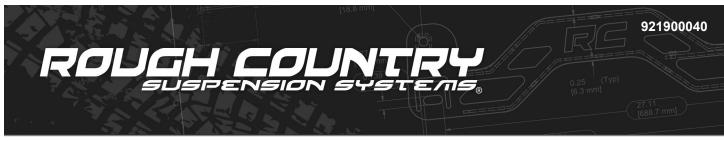

## INSTALLATION INSTRUCTONS

1. Remove the protective covering from each side of the clear guard. See Photos 1 and 2.

- 2. Locate (2) of the triangle legs. See Photo 3.
- 3. Insert the (2) triangle legs into one side of the clear guard. See Photo 4.