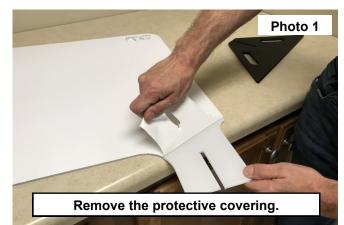

## INSTALLATION INSTRUCTONS

1. Remove the protective covering from each side of the clear guard. See Photos 1 and 2.

- 2. Locate (2) of the triangle legs. See Photo 3.
- 3. Insert the (2) triangle legs into one side of the clear guard. See Photo 4.