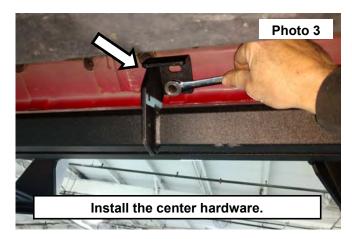

- Secure the step in the center mount. Use (2) of the supplied 8mm x 30mm hex head bolts w/ washer into the threaded mounts in the body. Snug the bolts using a 12mm socket. See Photo 3.
- 4. Install the 8mm x 30mm hex head bolts w/ washer into front and rear step mounts. See Photos 4 and 5.