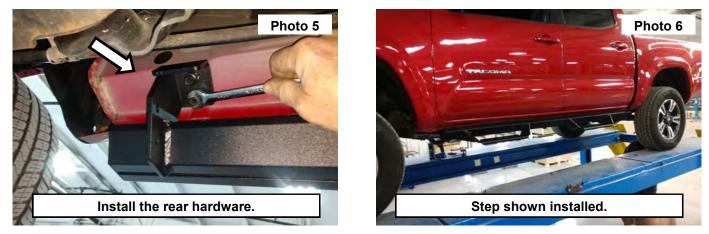

- Secure the step in the center mount. Use (2) of the supplied 8mm x 30mm hex head bolts w/ washer into the threaded mounts in the body. Snug the bolts using a 12mm socket. See Photo 3.
- 4. Install the 8mm x 30mm hex head bolts w/ washer into front and rear step mounts. See Photos 4 and 5.

- 5. Tighten all hardware installed to secure the step to the body of the vehicle using a 12mm socket.
- 6. Step shown installed onto the vehicle. See Photo 6.

By purchasing any item sold by Rough Country, LLC, the buyer expressly warrants that he/she is in compliance with all applicable, State, and Local laws and regulations regarding the purchase, ownership, and use of the item. It shall be the buyers responsibility to comply with all Federal, State and Local laws governing the sales of any items