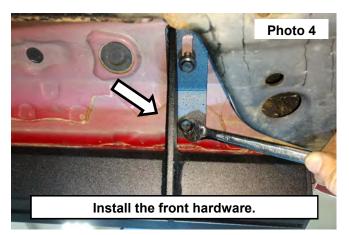

- Secure the step in the center mount. Use (2) of the supplied 8mm x 30mm hex head bolts w/ washer into the threaded mounts in the body. Snug the bolts using a 12mm socket. See Photo 3.
- 4. Install the 8mm x 30mm hex head bolts w/ washer into front and rear step mounts. See Photos 4 and 5.