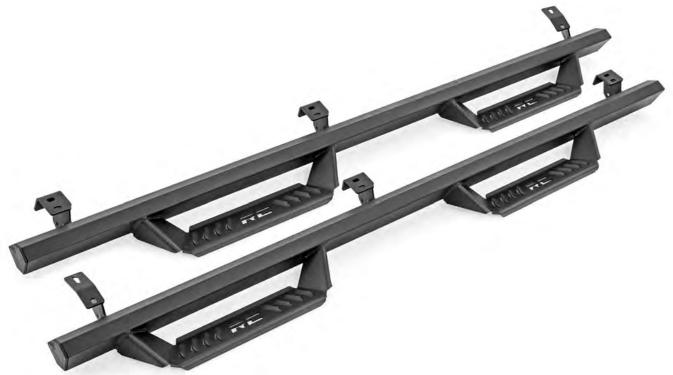

## Toyota 2005-20 Tacoma AL2 Steps

KIT CONTENTS: Driver Side Step x1 Pass Side Step x1 TOOLS NEEDED: 12mm Wrench or Socket HARDWARE INCLUDED: 8mm x 30mm Hex head Bolt w/ Washer x12 Body Clips x12

| Torque | Specs: |
|--------|--------|
|--------|--------|