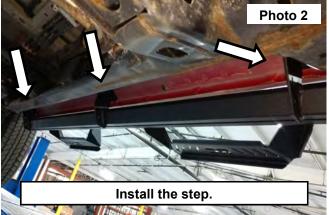

## INSTALLATION INSTRUCTONS

- 1. Locate the (3) mounting locations on each side of the body of the vehicle. Remove the plugs in each threaded hole. If not equipped with the threaded inserts install the supplied body clips into the mounting location. **See Photo 1.**
- 2. Install the step onto the body of the vehicle. See Photo 2.