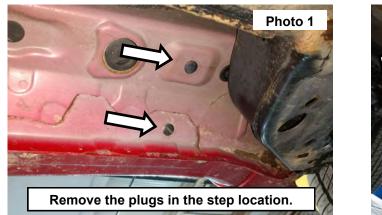

## INSTALLATION INSTRUCTONS

- 1. Locate the (3) mounting locations on each side of the body of the vehicle. Remove the plugs in each threaded hole. If not equipped with the threaded inserts install the supplied body clips into the mounting location. **See Photo 1.**
- 2. Install the step onto the body of the vehicle. See Photo 2.