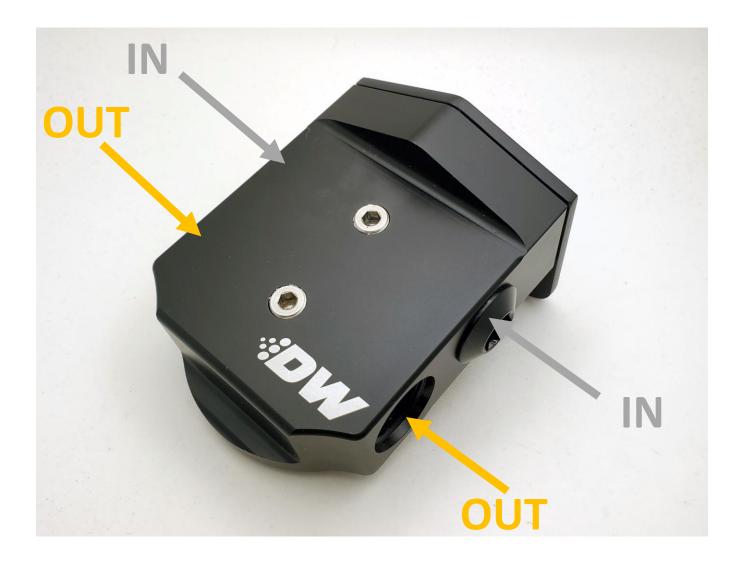

## DeatschWerks Deatschwerks Spin On Fuel Filter Installation Guide

1 – The filter base mount has 4x 10AN O-Ring Boss ports, the two closest to the DW logo are the outlets, and the rear two closest to the bracket are the inlet ports. You can use any combination of In's and Out's depending on your fuel system design.