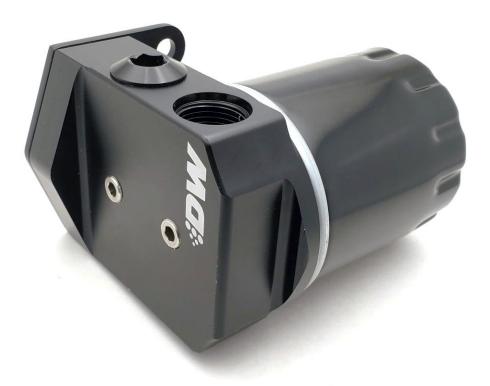

## 8-03-SOF-005K Deatschwerks Spin On Fuel Filter Installation Guide

## **Parts List:**

- Filter Base
- Spin On Filter Element
- Mounting Bracket
- -10AN ORB Plugs (x2)
- 1/8" NPT Plugs (x2)