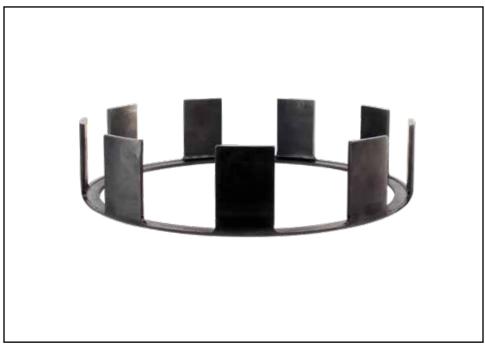

## High Capacity 3-5-R Apply Ring

Part No.

104548-01

- 1. Install Sonnax high capacity 3-5-R apply ring above the 1-2-3-4 clutch.
- 2. Discard OE 3-5-R waved plate.
- 3. Assemble 3-5-R clutch pack with one additional OE thickness steel plate and friction plate.
- 4. Check clutch clearance. Target is .008–.010" per friction or .040–.050" total. Clearance is adjusted with selective retaining rings, see chart (**Figure 1**).