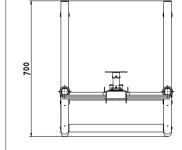

# COMPONENTS/GENERAL DIMENSIONS

| Pos. | Part Number Descr.             | Qt. |
|------|--------------------------------|-----|
| 01   | COMPL TUBO SUPP                | 2   |
| 02   | COMPL SUP SUPPORT              | 1   |
| 03   | COMPL FIXING BRACKET           | 1   |
| 04   | COMPL CONN TUBE                | 1   |
| 05   | COMPL CON TUBE WITH PLATE      | 1   |
| 06   | VITE M8X50 BRUNITA NERA        | 4   |
| 07   | VITE M8X25 BRUNITA NERA        | 4   |
| 08   | DADO FLANGIATO M8 BRUNITO NERO | 3   |
| 09   | TAPPO D40                      | 2   |
| 10   | TAPPO D35                      | 2   |
| 11   | PIEDINO M8 P1189108TD          | 4   |
| 12   | STAFFA VESA                    | 1   |
| 13   | VITE M4X10 BRUNITA NERA        | 4   |