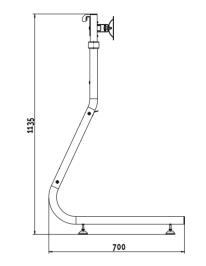

# COMPONENTS/GENERAL DIMENSIONS

| Pos. | Part Number Descr.             | Qt. |
|------|--------------------------------|-----|
| 01   | COMPL TUBO SUPP                | 2   |
| 02   | COMPL SUP SUPPORT              | 1   |
| 03   | COMPL FIXING BRACKET           | 1   |
| 04   | COMPL CONN TUBE                | 1   |
| 05   | COMPL CON TUBE WITH PLATE      | 1   |
| 06   | VITE M8X50 BRUNITA NERA        | 4   |
| 07   | VITE M8X25 BRUNITA NERA        | 4   |
| 08   | DADO FLANGIATO M8 BRUNITO NERO | 3   |
| 09   | TAPPO D40                      | 2   |
| 10   | TAPPO D35                      | 2   |
| 11   | PIEDINO M8 P1189108TD          | 4   |
| 12   | STAFFA VESA                    | 1   |
| 13   | VITE M4X10 BRUNITA NERA        | 4   |