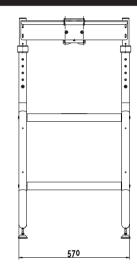

# COMPONENTS/GENERAL DIMENSIONS

| Pos. | Part Number Descr.             | Qt. |
|------|--------------------------------|-----|
| 01   | COMPL TUBO SUPP                | 2   |
| 02   | COMPL SUP SUPPORT              | 1   |
| 03   | COMPL FIXING BRACKET           | 1   |
| 04   | COMPL CONN TUBE                | 1   |
| 05   | COMPL CON TUBE WITH PLATE      | 1   |
| 06   | VITE M8X50 BRUNITA NERA        | 4   |
| 07   | VITE M8X25 BRUNITA NERA        | 4   |
| 08   | DADO FLANGIATO M8 BRUNITO NERO | 3   |
| 09   | TAPPO D40                      | 2   |
| 10   | TAPPO D35                      | 2   |
| 11   | PIEDINO M8 P1189108TD          | 4   |
| 12   | STAFFA VESA                    | 1   |
| 13   | VITE M4X10 BRUNITA NERA        | 4   |