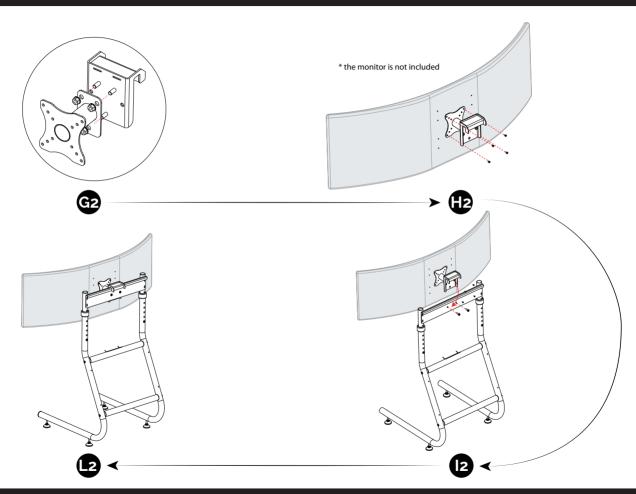

COMPONENTS/GENERAL DIMENSIONS









| Pos. | Part Number Descr.             | Qt. |
|------|--------------------------------|-----|
| 01   | COMPL TUBO SUPP                | 2   |
| 02   | COMPL SUP SUPPORT              | 1   |
| 03   | COMPL FIXING BRACKET           | 1   |
| 04   | COMPL CONN TUBE                | 1   |
| 05   | COMPL CON TUBE WITH PLATE      | 1   |
| 06   | VITE M8X50 BRUNITA NERA        | 4   |
| 07   | VITE M8X25 BRUNITA NERA        | 4   |
| 08   | DADO FLANGIATO M8 BRUNITO NERO | 3   |
| 09   | TAPPO D40                      | 2   |
| 10   | TAPPO D35                      | 2   |
| 11   | PIEDINO M8 P1189108TD          | 4   |
| 12   | STAFFA VESA                    | 1   |
| 13   | VITE M4X10 BRUNITA NERA        | 4   |





# **BRACKET MOUNTING: OPTION 2**





# **WARNING**

TM-Stand components were exclusively designed and constructed for video game use. Sparco S.p.A. cannot be held liable for damages and/or risks due to product use other that for which it was designed.

# **INSTALLATION AND ASSEMBLY**

The Sparco TM-Stand must be installed and assembled by an individual over 16 years old according to the safety and technical instructions provided hereto.

SPARCO® S.P.A.

Via Leinì 524, 10088 Volpiano (TO) Italy Tel. +39 0112240911 - Fax +39 2240900