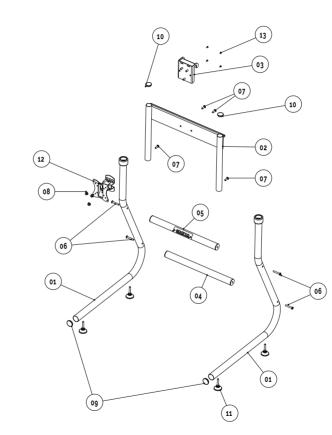

# COMPONENTS/GENERAL DIMENSIONS

| Pos. | Part Number Descr.             | Qt. |
|------|--------------------------------|-----|
| 01   | COMPL TUBO SUPP                | 2   |
| 02   | COMPL SUP SUPPORT              | 1   |
| 03   | COMPL FIXING BRACKET           | 1   |
| 04   | COMPL CONN TUBE                | 1   |
| 05   | COMPL CON TUBE WITH PLATE      | 1   |
| 06   | VITE M8X50 BRUNITA NERA        | 4   |
| 07   | VITE M8X25 BRUNITA NERA        | 4   |
| 08   | DADO FLANGIATO M8 BRUNITO NERO | 3   |
| 09   | TAPPO D40                      | 2   |
| 10   | TAPPO D35                      | 2   |
| 11   | PIEDINO M8 P1189108TD          | 4   |
| 12   | STAFFA VESA                    | 1   |
| 13   | VITE M4X10 BRUNITA NERA        | 4   |