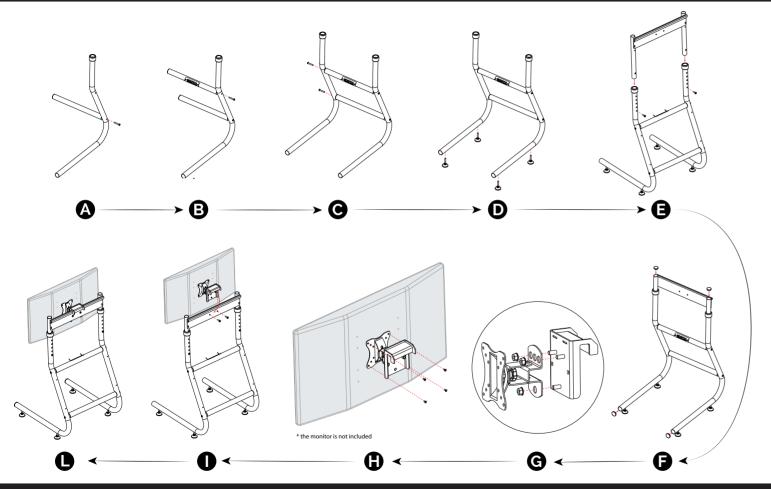

# **INSTALLATION AND ASSEMBLY**

The Sparco TM-Stand must be installed and assembled by an individual over 16 years old according to the safety and technical instructions provided hereto.

SPARCO® S.P.A.

Via Leinì 524, 10088 Volpiano (TO) Italy Tel. +39 0112240911 - Fax +39 2240900