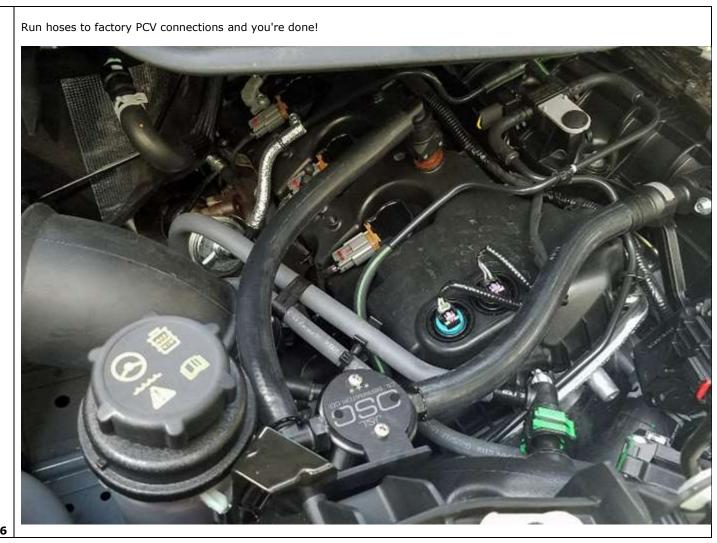

## Please review complete instructions prior to installing.

| Cton# |                                                                                                                     |
|-------|---------------------------------------------------------------------------------------------------------------------|
| Step# |                                                                                                                     |
|       | Verify you have all of the following parts included in the kit: (1) J&L Oil Separator, (1) Angled mounting bracket, |
| 1     | (2) Fine thread machine screws                                                                                      |
|       | Gather all of the following tools needed for the installation: Phillips screwdriver, and T30 Torx driver/bit        |
| 2     |                                                                                                                     |
|       | Remove factory PCV Line here, pull grey tab away from fitting and pull assembly outward.                            |
|       |                                                                                                                     |
|       |                                                                                                                     |
|       |                                                                                                                     |
|       |                                                                                                                     |
|       |                                                                                                                     |
|       |                                                                                                                     |
|       |                                                                                                                     |
|       |                                                                                                                     |
|       |                                                                                                                     |
|       |                                                                                                                     |
|       |                                                                                                                     |
|       |                                                                                                                     |
|       |                                                                                                                     |
|       |                                                                                                                     |
|       |                                                                                                                     |
|       |                                                                                                                     |
|       |                                                                                                                     |
|       |                                                                                                                     |
|       |                                                                                                                     |
|       |                                                                                                                     |
|       |                                                                                                                     |
|       |                                                                                                                     |
|       |                                                                                                                     |
|       | EEE .                                                                                                               |
| 3     |                                                                                                                     |
|       | Remove T30 Torx screw from upper power steering reservoir bracket. Install J&L bracket and reinstall factory Torx   |
| 4     | screw.                                                                                                              |
|       | Use supplied screws to mount the bracket onto the Oil Separator as shown:                                           |
| 5     | ose supplied screws to mount the bracket onto the On Separator as shown.                                            |
| 3     |                                                                                                                     |