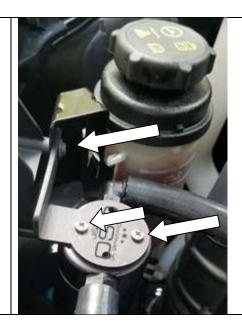

## Please review complete instructions prior to installing.

| Cton# |                                                                                                                     |
|-------|---------------------------------------------------------------------------------------------------------------------|
| Step# |                                                                                                                     |
|       | Verify you have all of the following parts included in the kit: (1) J&L Oil Separator, (1) Angled mounting bracket, |
| 1     | (2) Fine thread machine screws                                                                                      |
|       | Gather all of the following tools needed for the installation: Phillips screwdriver, and T30 Torx driver/bit        |
| 2     |                                                                                                                     |
|       | Remove factory PCV Line here, pull grey tab away from fitting and pull assembly outward.                            |
|       |                                                                                                                     |
|       |                                                                                                                     |
|       |                                                                                                                     |
|       |                                                                                                                     |
|       |                                                                                                                     |
|       |                                                                                                                     |
|       |                                                                                                                     |
|       |                                                                                                                     |
|       |                                                                                                                     |
|       |                                                                                                                     |
|       |                                                                                                                     |
|       |                                                                                                                     |
|       |                                                                                                                     |
|       |                                                                                                                     |
|       |                                                                                                                     |
|       |                                                                                                                     |
|       |                                                                                                                     |
|       |                                                                                                                     |
|       |                                                                                                                     |
|       |                                                                                                                     |
|       |                                                                                                                     |
|       |                                                                                                                     |
|       |                                                                                                                     |
|       | EEE .                                                                                                               |
| 3     |                                                                                                                     |
|       | Remove T30 Torx screw from upper power steering reservoir bracket. Install J&L bracket and reinstall factory Torx   |
| 4     | screw.                                                                                                              |
|       | Use supplied screws to mount the bracket onto the Oil Separator as shown:                                           |
| 5     | ose supplied screws to mount the bracket onto the On Separator as shown.                                            |
| 3     |                                                                                                                     |