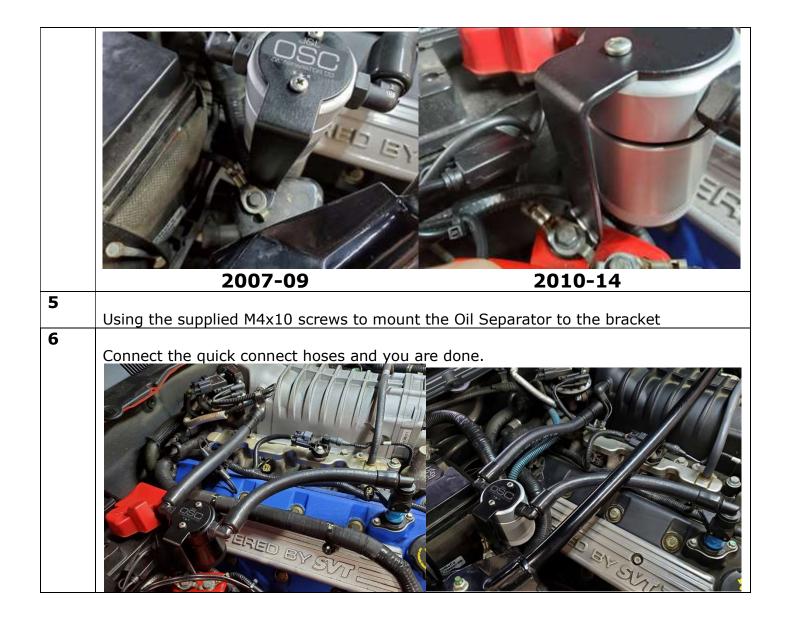

## Please review complete instructions prior to installing.

| Step# |                                                                                                                                                                                                  |
|-------|--------------------------------------------------------------------------------------------------------------------------------------------------------------------------------------------------|
| 1     | <b>Verify you have all the following parts included in the kit:</b> (1) J&L Oil Separator/hose assembly (1) J&L Mounting bracket, (2) Fine thread machine screws, (1) Grounding stud, (1) M6 nut |
| 2     | Gather all the following tools needed for the installation:<br>Phillips screwdriver & 10mm socket/ratchet                                                                                        |
| 3     | Remove stock PCV line by pulling on the grey clips.                                                                                                                                              |
| 4     | <text><text></text></text>                                                                                                                                                                       |