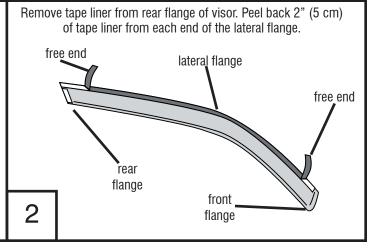

## **Preparation Before Painting / Installation**

- A trial fit is recommended to ensure proper positioning and fit.
- Check fit of parts before painting as we will not accept the return of modified or painted parts.
- Wash and dry your vehicle to remove any debris and/or dirt from the installation area.