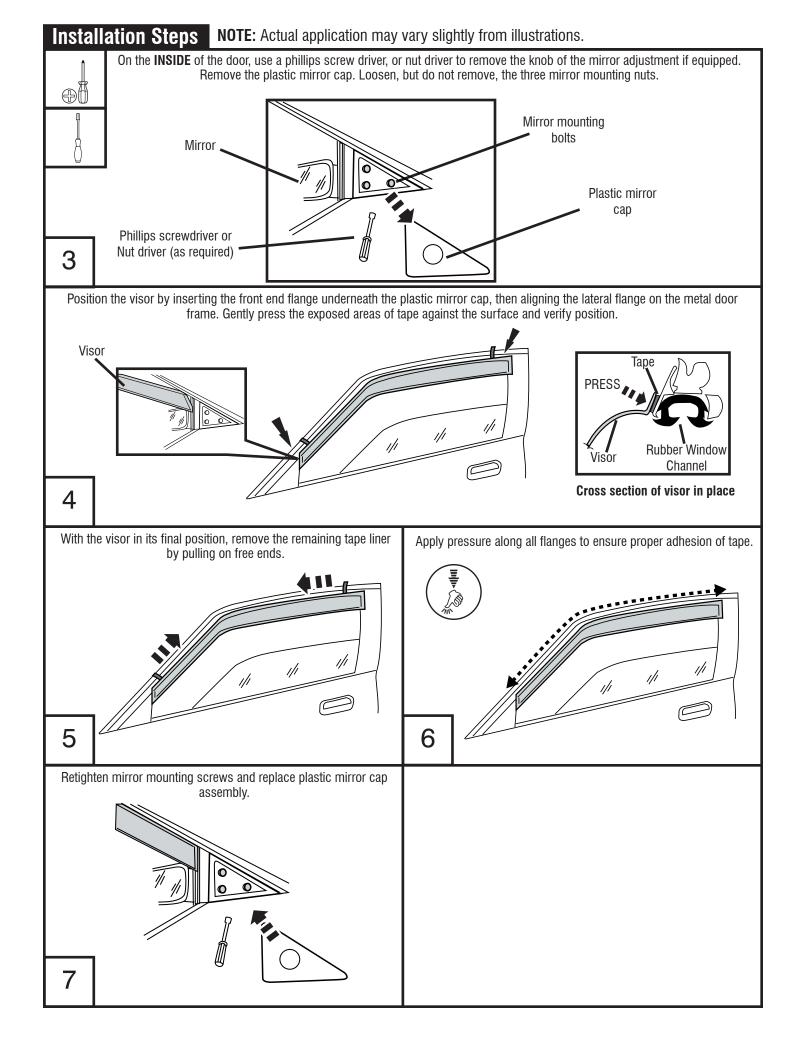

**4 Piece Set** 

The rear visor attaches with the same preparation methods as the front visor.

8

Repeat Steps 1-8 for opposite side.