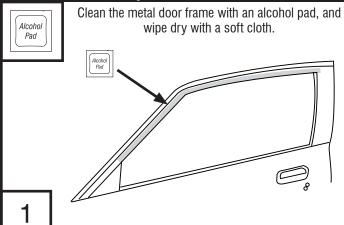

## **Preparation Before Painting / Installation**

- A trial fit is recommended to ensure proper positioning and fit.
- Check fit of parts before painting as we will not accept the return of modified or painted parts.
- Wash and dry your vehicle to remove any debris and/or dirt from the installation area.