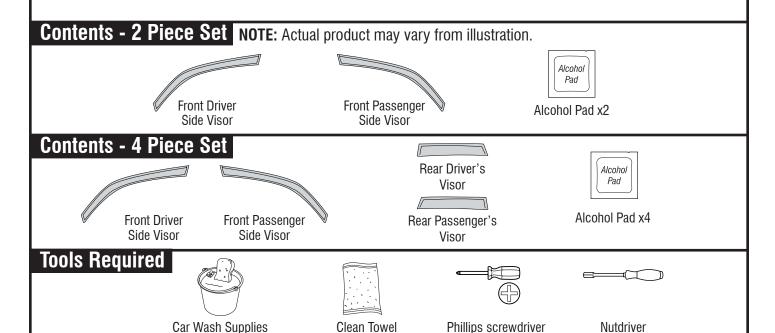

**4 Piece Set** 

The rear visor attaches with the same preparation methods as the front visor.

8

Repeat Steps 1-8 for opposite side.