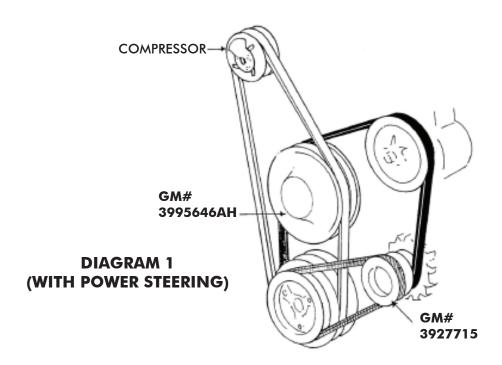

#### **BELT ROUTING DIAGRAMS**

DIAGRAM 2 (WITHOUT POWER STEERING)

#### **PULLEY NOTES:**

WATER PUMP PULLEY: 6 CYLINDER ENGINES WERE DELIVERED WITH AND WITHOUT A TWO GROOVE WATER PUMP PULLEY. (GM#) 3995646 IS ONE OF THE MORE COMMON NUMBERS THAT IS STILL AVAILABLE FROM THE DEALER. IT SHOWS TO FIT BOTH 6 CYLINDER AND V-8 APPLICATIONS. ANY SIX INCH DIAMETER, TWO GROOVE PULLEY FOR A #15 WIDE BELT SHOULD WORK.

ALTERNATOR PULLEY: FACTORY A/C ENGINES WITH POWER STEERING AND/OR AIR PUMPS WERE DELIVERED WITH (3) THREE GROOVE PULLEYS. THIS PART IS NO LONGER AVAILABLE FROM GM, BUT IT IS AVAILABLE FROM VINTAGE AIR. IT IS POSSIBLE TO USE A (2) TWO GROOVE ALTERNATOR PULLEY, BUT THIS IS NOT RECOMMENDED AND WILL SHORTEN ALTERNATOR BEARING LIFE.

<u>CRANKSHAFT PULLEY</u>: ALL 6 CYLINDER ENGINES WERE DELIVERED WITH A (2) TWO GROOVE CRANKSHAFT PULLEY. ENGINES WITH A/C, POWER STEERING AND/OR AIR PUMPS REQUIRE A (1) ONE GROOVE PULLEY ADAPTER TO DRIVE THE ALTERNATOR. THIS PART IS NO LONGER AVAILABLE FROM GM.

#### **BELT NOTES:**

THE NECESSARY BELT LENGTH VARIES WITH THE DIAMETER OF THE PULLEYS AND THE MOUNTING BRACKETS USED IN AN INSTALLATION.

THE FOLLOWING NUMBERS HAVE BEEN FOUND TO BE CLOSE:

CRANKSHAFT, WATER PUMP, A/C COMPRESSOR — 15530\*
CRANKSHAFT, ALTERNATOR — 15300\*
CRANKSHAFT, WATER PUMP, POWER STEERING, ALTERNATOR — 15480\*