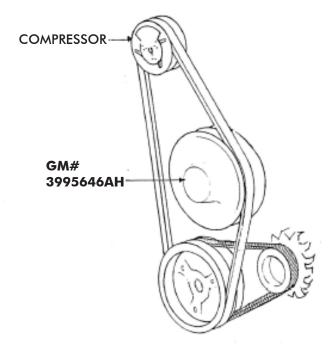

#### **BELT ROUTING DIAGRAMS**

DIAGRAM 2 (WITHOUT POWER STEERING)

#### **PULLEY NOTES:**

WATER PUMP PULLEY: 6 CYLINDER ENGINES WERE DELIVERED WITH AND WITHOUT A TWO GROOVE WATER PUMP PULLEY. (GM#) 3995646 IS ONE OF THE MORE COMMON NUMBERS THAT IS STILL AVAILABLE FROM THE DEALER. IT SHOWS TO FIT BOTH 6 CYLINDER AND V-8 APPLICATIONS. ANY SIX INCH DIAMETER, TWO GROOVE PULLEY FOR A #15 WIDE BELT SHOULD WORK.

ALTERNATOR PULLEY: FACTORY A/C ENGINES WITH POWER STEERING AND/OR AIR PUMPS WERE DELIVERED WITH (3) THREE GROOVE PULLEYS. THIS PART IS NO LONGER AVAILABLE FROM GM, BUT IT IS AVAILABLE FROM VINTAGE AIR. IT IS POSSIBLE TO USE A (2) TWO GROOVE ALTERNATOR PULLEY, BUT THIS IS NOT RECOMMENDED AND WILL SHORTEN ALTERNATOR BEARING LIFE.

<u>CRANKSHAFT PULLEY</u>: ALL 6 CYLINDER ENGINES WERE DELIVERED WITH A (2) TWO GROOVE CRANKSHAFT PULLEY. ENGINES WITH A/C, POWER STEERING AND/OR AIR PUMPS REQUIRE A (1) ONE GROOVE PULLEY ADAPTER TO DRIVE THE ALTERNATOR. THIS PART IS NO LONGER AVAILABLE FROM GM.

#### **BELT NOTES:**

THE NECESSARY BELT LENGTH VARIES WITH THE DIAMETER OF THE PULLEYS AND THE MOUNTING BRACKETS USED IN AN INSTALLATION.

THE FOLLOWING NUMBERS HAVE BEEN FOUND TO BE CLOSE:

CRANKSHAFT, WATER PUMP, A/C COMPRESSOR — 15530\*
CRANKSHAFT, ALTERNATOR — 15300\*
CRANKSHAFT, WATER PUMP, POWER STEERING, ALTERNATOR — 15480\*