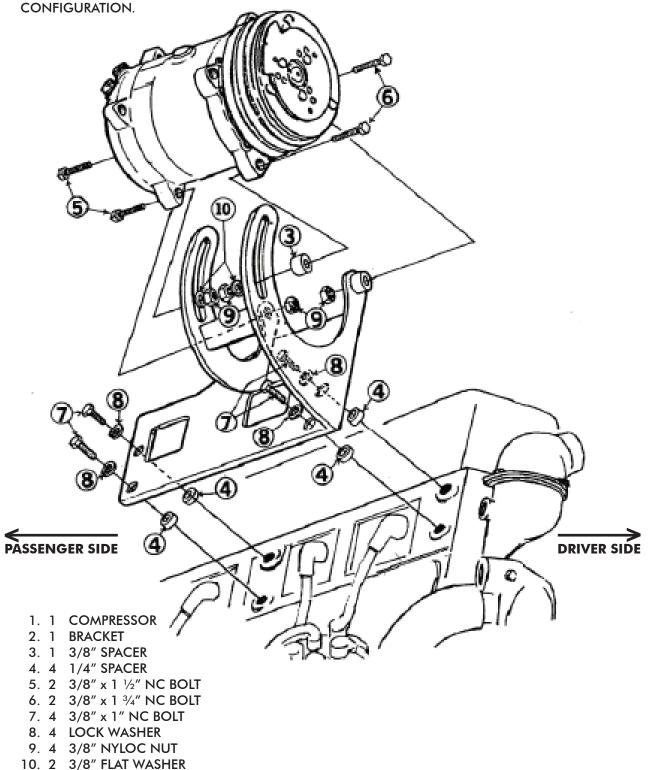

### **INSTALLATION INSTRUCTIONS**

- ASSEMBLE PASSENGER SIDE A/C COMPRESSOR BRACKET AS SHOWN, AND ATTACH TO PASSENGER SIDE OF HEAD.
- FUEL LINES, VACUUM LINES AND HEATER HOSES WILL BE ROUTED IN THE ORIGINAL
  CONFIGURATION.