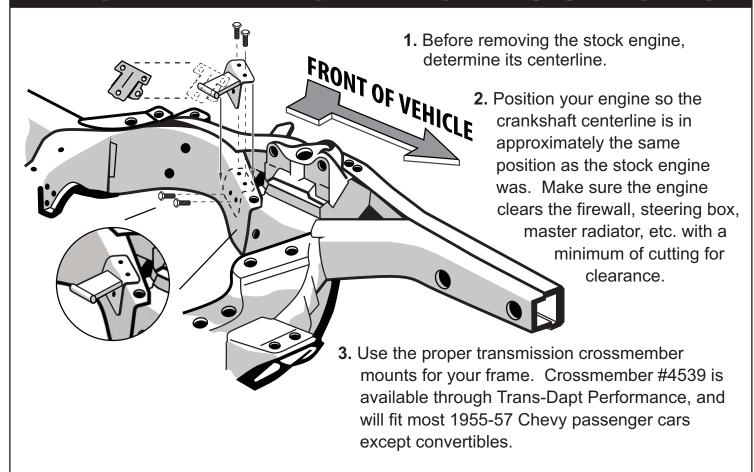

Since no two engine swaps are the same, other changes or modifications may be required. If in doubt, seek professional advice. Trans-Dapt Performance Products is not liable for the misuse and/or the improper use of these mounts. This product is designed to be used with stock engines only. Not for racing applications. It is the responsibility of the owner/ installer to install the engine using safe and proper installation procedures.

#### THIS KIT INCLUDES: Qty. Part No. **Description** Qty. Part No. Description 4175 / 4195 **Pair of Engine Mount Brackets** 9525 Pair of Rubber Pads (4195 Only) POLYURETHAN KIT (Part# 4155) INCLUDES: Qty. Part No. Qty. Part No. Description Description Pair of Polyurethane Pads (4155 Only) 4175 **Pair of Engine Mount Brackets**

## INSTALLATION INSTRUCTIONS



**4.** These mounts are designed and manufactured to serve as an aid in your conversion. Other changes may be required. If in doubt, seek the advise of a qualified technician.