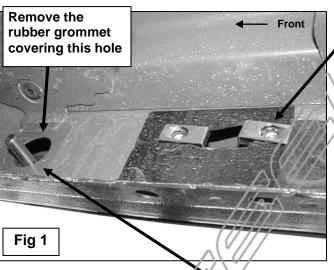

### PROCEDURE:

- 1. REMOVE CONTENTS FROM BOX. VERIFY ALL PARTS ARE PRESENT. READ INSTRUCTIONS CAREFULLY BEFORE STARTING INSTALLATION.
- 2. Starting at the passenger side-front of the vehicle, locate the round and rectangular openings in the inner body panel. NOTE: Mounting holes may be covered with rubber plugs and/or sealing tape. Remove to uncover mounting locations Insert (2) 8mm Clip Nuts, (with the nut portion to the inside), into the rectangular opening and line up the threaded nut with the factory round holes, (Figure 1). Next, partially thread (1) 12mm Plastic Retainer onto (1) 12mm Bolt Plate, (Figure 2), and insert the Bolt Plate into the large round hole. Once inserted, thread the Plastic Retainer onto the threaded end of the Bolt Plate until it is flush against the body panel. NOTE: When properly installed, the Plastic Retainer is designed to prevent the Bolt Plate from falling into the body cavity during Bracket installation.
- 3. Locate the driver side front Mounting Bracket. Attach the Mounting Bracket to the Bolt Plate with (1) 12mm Flat Washer, (1) 12mm Lock Washer and (1) 12mm Hex Nut, (Figure 3). Do not tighten hardware at this time. Line up the two holes in the Mounting Bracket with the previously installed Nut Clips and secure with (2) 8mm Hex Bolts, (2) 8mm Flat Washers and (2) 8mm Lock Washers. Do not tighten hardware at this time. Next, line up the two holes in the bottom of the Mounting Bracket with the factory holes in the pinch weld. Attach the Mounting Bracket to the pinch weld using the included (2) 8mm x 30mm Hex Bolts, (2) 8mm Lock Washers, (4) 8mm Flat Washers and (2) 8mm Hex Nuts,

#### Align the 8mm Front clip nuts with the two round holes

Align holes in brackets with threaded holes in 8mm Clip Nuts. 8mm x 30mm Hex Bolts 8mm Lock Washers 8mm Flat Washers

Align holes in brackets with holes in pinch weld. Secure with: