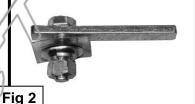

### PROCEDURE:

- 1. REMOVE CONTENTS FROM BOX. VERIFY ALL PARTS ARE PRESENT. READ INSTRUCTIONS CAREFULLY BEFORE STARTING INSTALLATION.
- 2. Starting at the passenger side-front of the vehicle, locate the round and rectangular openings in the inner body panel. NOTE: Mounting holes may be covered with rubber plugs and/or sealing tape. Remove to uncover mounting locations Insert (2) 8mm Clip Nuts, (with the nut portion to the inside), into the rectangular opening and line up the threaded nut with the factory round holes, (Figure 1). Next, partially thread (1) 12mm Plastic Retainer onto (1) 12mm Bolt Plate, (Figure 2), and insert the Bolt Plate into the large round hole. Once inserted, thread the Plastic Retainer onto the threaded end of the Bolt Plate until it is flush against the body panel. NOTE: When properly installed, the Plastic Retainer is designed to prevent the Bolt Plate from falling into the body cavity during Bracket installation.
- 3. Locate the driver side front Mounting Bracket. Attach the Mounting Bracket to the Bolt Plate with (1) 12mm Flat Washer, (1) 12mm Lock Washer and (1) 12mm Hex Nut, (Figure 3). Do not tighten hardware at this time. Line up the two holes in the Mounting Bracket with the previously installed Nut Clips and secure with (2) 8mm Hex Bolts, (2) 8mm Flat Washers and (2) 8mm Lock Washers. Do not tighten hardware at this time. Next, line up the two holes in the bottom of the Mounting Bracket with the factory holes in the pinch weld. Attach the Mounting Bracket to the pinch weld using the included (2) 8mm x 30mm Hex Bolts, (2) 8mm Lock Washers, (4) 8mm Flat Washers and (2) 8mm Hex Nuts,