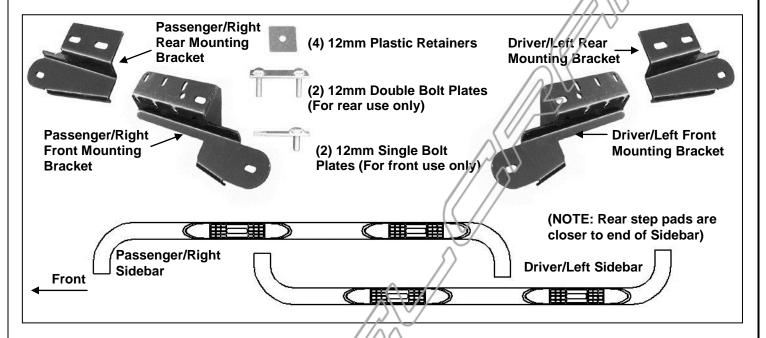

#### PARTS LIST:

| Qty | Description                            | Qty | Description                       |
|-----|----------------------------------------|-----|-----------------------------------|
| 1   | Driver/Left Sidebar                    | 2   | 12mm x 45mm Double Bolt Plates    |
| 1   | Passenger/Right Sidebar                | 4   | 12mm Plastic Retainers            |
| 1   | Driver/Left Front Mounting Bracket     | 6   | 12mm x 32mm OD x 3mm Flat Washers |
| 1   | Passenger/Right Front Mounting Bracket | 6   | 12mm Lock Washers                 |
| 1   | Driver/Left Rear Mounting Bracket      | 6   | 12mm Hex Nuts                     |
| 1   | Passenger/Right Rear Mounting Bracket  | 4   | 8mm Clip Nuts                     |
| 4   | 1/2" x 2" Hex Bolts                    | 8   | 8-1.25mm x 30mm Hex Bolts         |
| 4   | 1/2" x 1-1/2" x 1/8" Flat Washers      | 12  | 8mm x 24mm OD x 2mm Flat Washers  |
| 4   | 1/2" Lock Washers                      | 8   | 8mm Lock Washers                  |
| 2   | 12mm x 40mm Single Bolt Plates         | 4   | 8mm Hex Nuts                      |

### PROCEDURE:

- 1. REMOVE CONTENTS FROM BOX. VERIFY ALL PARTS ARE PRESENT. READ INSTRUCTIONS CAREFULLY BEFORE STARTING INSTALLATION.
- 2. Starting at the passenger side-front of the vehicle, locate the round and rectangular openings in the inner body panel. NOTE: Mounting holes may be covered with rubber plugs and/or sealing tape. Remove to uncover mounting locations Insert (2) 8mm Clip Nuts, (with the nut portion to the inside), into the rectangular opening and line up the threaded nut with the factory round holes, (Figure 1). Next, partially thread (1) 12mm Plastic Retainer onto (1) 12mm Bolt Plate, (Figure 2), and insert the Bolt Plate into the large round hole. Once inserted, thread the Plastic Retainer onto the threaded end of the Bolt Plate until it is flush against the body panel. NOTE: When properly installed, the Plastic Retainer is designed to prevent the Bolt Plate from falling into the body cavity during Bracket installation.
- 3. Locate the driver side front Mounting Bracket. Attach the Mounting Bracket to the Bolt Plate with (1) 12mm Flat Washer, (1) 12mm Lock Washer and (1) 12mm Hex Nut, (Figure 3). Do not tighten hardware at this time. Line up the two holes in the Mounting Bracket with the previously installed Nut Clips and secure with (2) 8mm Hex Bolts, (2) 8mm Flat Washers and (2) 8mm Lock Washers. Do not tighten hardware at this time. Next, line up the two holes in the bottom of the Mounting Bracket with the factory holes in the pinch weld. Attach the Mounting Bracket to the pinch weld using the included (2) 8mm x 30mm Hex Bolts, (2) 8mm Lock Washers, (4) 8mm Flat Washers and (2) 8mm Hex Nuts,

# **3" BENT END SIDEBARS** 04-08 F-150 SUPER CREW CAB

(Figure 3). NOTE: Insert the Hex Bolt with the Flat Washer up, from the outside-in. Snug all hardware but do not tighten at this time.

- **4.** Moving to the rear, locate the factory large round hole and smaller oval hole in the inner body panel. NOTE: Mounting holes may be covered with rubber plugs, insulation or sealing tape, (Figure 4A). Uncover mounting locations. Select (1) 12mm Double Bolt Plate and insert it into the larger round opening and out the smaller oval hole, (Figure 4A & 4B). Next, thread (1) 12mm Plastic Retainer onto the threaded end so that the retainer covers the smaller of the two holes, (Figure 4A). Thread the Retainer all of the way down until tight against the sheet metal. NOTE: When properly installed, the Plastic Retainer is designed to prevent the Bolt Plate from falling into the body panel during installation.
- 5. Select the passenger side Rear Mounting Bracket and attach it to the Double Bolt Plate with (2) 12mm Flat Washers, (2) 12mm Lock Washers and (2) 12mm Hex Nuts, (Figure 5). Snug all hardware but do not tighten at this time.
- 6. Once the Mounting Brackets are partially installed, carefully unpack and separate the driver and passenger Sidebars. Position the passenger Sidebar up to the Mounting Brackets and secure with the included (2) 1/2" x 2" Hex Bolts, (2) 1/2" Lock Washers, and (2) 1/2" Flat Washers, (Figure 6). Snug but do not tighten at this time.
- 7. Level and adjust Sidebar and tighten all hardware.
- **8.** Repeat steps 2 7 for driver Sidebar installation.
- 9. Do periodic inspections of the installation to make sure all hardware is secure and tight.