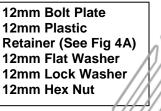

- (2) 8mm x 30mm Hex Bolts
- (2) 8mm Lock Washers (4) 8mm Flat Washers
- (2) 8mm Hex Nuts

12mm Bolt Plate

12mm Flat Washer

12mm Lock Washer

12mm Plastic

12mm Hex Nut

Fig 3