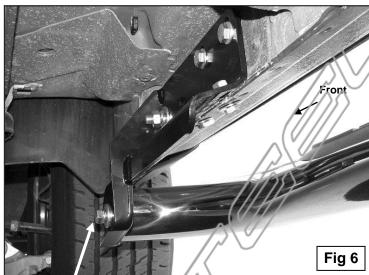

# **3" BENT END SIDEBARS** 04-08 F-150 SUPER CREW CAB

(Figure 3). NOTE: Insert the Hex Bolt with the Flat Washer up, from the outside-in. Snug all hardware but do not tighten at this time.

- **4.** Moving to the rear, locate the factory large round hole and smaller oval hole in the inner body panel. NOTE: Mounting holes may be covered with rubber plugs, insulation or sealing tape, (Figure 4A). Uncover mounting locations. Select (1) 12mm Double Bolt Plate and insert it into the larger round opening and out the smaller oval hole, (Figure 4A & 4B). Next, thread (1) 12mm Plastic Retainer onto the threaded end so that the retainer covers the smaller of the two holes, (Figure 4A). Thread the Retainer all of the way down until tight against the sheet metal. NOTE: When properly installed, the Plastic Retainer is designed to prevent the Bolt Plate from falling into the body panel during installation.
- 5. Select the passenger side Rear Mounting Bracket and attach it to the Double Bolt Plate with (2) 12mm Flat Washers, (2) 12mm Lock Washers and (2) 12mm Hex Nuts, (Figure 5). Snug all hardware but do not tighten at this time.
- 6. Once the Mounting Brackets are partially installed, carefully unpack and separate the driver and passenger Sidebars. Position the passenger Sidebar up to the Mounting Brackets and secure with the included (2) 1/2" x 2" Hex Bolts, (2) 1/2" Lock Washers, and (2) 1/2" Flat Washers, (Figure 6). Snug but do not tighten at this time.
- 7. Level and adjust Sidebar and tighten all hardware.
- **8.** Repeat steps 2 7 for driver Sidebar installation.
- 9. Do periodic inspections of the installation to make sure all hardware is secure and tight.

- (Fig 4A) Passenger side rear mounting location pictured. Shown with Plastic Retainer in place
  - 2) 12mm Flat Washers
  - 2) 12mm Lock Washers
  - 2) 12mm Hex Nuts

Secure the Sidebar to the Mounting Brackets with: 1/2" x 2" Hex Bolts 1/2" Flat Washers 1/2" Lock Washers