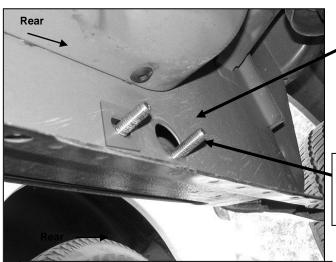

# **3" BENT END SIDEBARS** 04-08 F-150 SUPER CREW CAB

(Figure 3). NOTE: Insert the Hex Bolt with the Flat Washer up, from the outside-in. Snug all hardware but do not tighten at this time.

- **4.** Moving to the rear, locate the factory large round hole and smaller oval hole in the inner body panel. NOTE: Mounting holes may be covered with rubber plugs, insulation or sealing tape, (Figure 4A). Uncover mounting locations. Select (1) 12mm Double Bolt Plate and insert it into the larger round opening and out the smaller oval hole, (Figure 4A & 4B). Next, thread (1) 12mm Plastic Retainer onto the threaded end so that the retainer covers the smaller of the two holes, (Figure 4A). Thread the Retainer all of the way down until tight against the sheet metal. NOTE: When properly installed, the Plastic Retainer is designed to prevent the Bolt Plate from falling into the body panel during installation.
- 5. Select the passenger side Rear Mounting Bracket and attach it to the Double Bolt Plate with (2) 12mm Flat Washers, (2) 12mm Lock Washers and (2) 12mm Hex Nuts, (Figure 5). Snug all hardware but do not tighten at this time.
- 6. Once the Mounting Brackets are partially installed, carefully unpack and separate the driver and passenger Sidebars. Position the passenger Sidebar up to the Mounting Brackets and secure with the included (2) 1/2" x 2" Hex Bolts, (2) 1/2" Lock Washers, and (2) 1/2" Flat Washers, (Figure 6). Snug but do not tighten at this time.
- 7. Level and adjust Sidebar and tighten all hardware.
- **8.** Repeat steps 2 7 for driver Sidebar installation.
- 9. Do periodic inspections of the installation to make sure all hardware is secure and tight.

# PASSENGER SIDE INSTALLATION PICTURED

Remove sealing tape and/or rubber grommets to uncover the rear location for the Mounting Brackets

Insert the 12mm Double Bolt Plate into the large round hole and back out the oval hole. Thread the 12mm Plastic Retainer onto the threaded end and cover the oval hole.