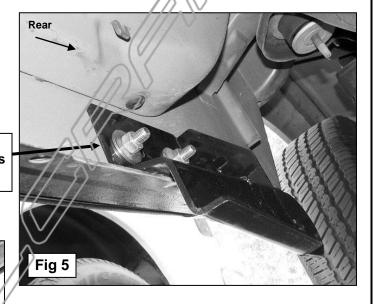

# **3" BENT END SIDEBARS** 04-08 F-150 SUPER CREW CAB

(Figure 3). NOTE: Insert the Hex Bolt with the Flat Washer up, from the outside-in. Snug all hardware but do not tighten at this time.

- **4.** Moving to the rear, locate the factory large round hole and smaller oval hole in the inner body panel. NOTE: Mounting holes may be covered with rubber plugs, insulation or sealing tape, (Figure 4A). Uncover mounting locations. Select (1) 12mm Double Bolt Plate and insert it into the larger round opening and out the smaller oval hole, (Figure 4A & 4B). Next, thread (1) 12mm Plastic Retainer onto the threaded end so that the retainer covers the smaller of the two holes, (Figure 4A). Thread the Retainer all of the way down until tight against the sheet metal. NOTE: When properly installed, the Plastic Retainer is designed to prevent the Bolt Plate from falling into the body panel during installation.
- 5. Select the passenger side Rear Mounting Bracket and attach it to the Double Bolt Plate with (2) 12mm Flat Washers, (2) 12mm Lock Washers and (2) 12mm Hex Nuts, (Figure 5). Snug all hardware but do not tighten at this time.
- 6. Once the Mounting Brackets are partially installed, carefully unpack and separate the driver and passenger Sidebars. Position the passenger Sidebar up to the Mounting Brackets and secure with the included (2) 1/2" x 2" Hex Bolts, (2) 1/2" Lock Washers, and (2) 1/2" Flat Washers, (Figure 6). Snug but do not tighten at this time.
- 7. Level and adjust Sidebar and tighten all hardware.
- **8.** Repeat steps 2 7 for driver Sidebar installation.
- 9. Do periodic inspections of the installation to make sure all hardware is secure and tight.

- (Fig 4A) Passenger side rear mounting location pictured. Shown with Plastic Retainer in place
  - 2) 12mm Flat Washers
  - 2) 12mm Lock Washers
  - 2) 12mm Hex Nuts

Secure the Sidebar to the Mounting Brackets with: 1/2" x 2" Hex Bolts 1/2" Flat Washers 1/2" Lock Washers