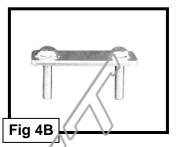

# **3" BENT END SIDEBARS** 04-08 F-150 SUPER CREW CAB

(Figure 3). NOTE: Insert the Hex Bolt with the Flat Washer up, from the outside-in. Snug all hardware but do not tighten at this time.

- **4.** Moving to the rear, locate the factory large round hole and smaller oval hole in the inner body panel. NOTE: Mounting holes may be covered with rubber plugs, insulation or sealing tape, (Figure 4A). Uncover mounting locations. Select (1) 12mm Double Bolt Plate and insert it into the larger round opening and out the smaller oval hole, (Figure 4A & 4B). Next, thread (1) 12mm Plastic Retainer onto the threaded end so that the retainer covers the smaller of the two holes, (Figure 4A). Thread the Retainer all of the way down until tight against the sheet metal. NOTE: When properly installed, the Plastic Retainer is designed to prevent the Bolt Plate from falling into the body panel during installation.
- 5. Select the passenger side Rear Mounting Bracket and attach it to the Double Bolt Plate with (2) 12mm Flat Washers, (2) 12mm Lock Washers and (2) 12mm Hex Nuts, (Figure 5). Snug all hardware but do not tighten at this time.
- 6. Once the Mounting Brackets are partially installed, carefully unpack and separate the driver and passenger Sidebars. Position the passenger Sidebar up to the Mounting Brackets and secure with the included (2) 1/2" x 2" Hex Bolts, (2) 1/2" Lock Washers, and (2) 1/2" Flat Washers, (Figure 6). Snug but do not tighten at this time.
- 7. Level and adjust Sidebar and tighten all hardware.
- **8.** Repeat steps 2 7 for driver Sidebar installation.
- 9. Do periodic inspections of the installation to make sure all hardware is secure and tight.

# PASSENGER SIDE INSTALLATION PICTURED

Remove sealing tape and/or rubber grommets to uncover the rear location for the Mounting Brackets

Insert the 12mm Double Bolt Plate into the large round hole and back out the oval hole. Thread the 12mm Plastic Retainer onto the threaded end and cover the oval hole.