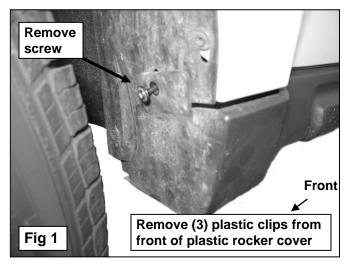

#### PROCEDURE:

- 1. REMOVE CONTENTS FROM BOX. VERIFY ALL PARTS ARE PRESENT. READ INSTRUCTIONS CAREFULLY BEFORE STARTING INSTALLATION. DO NOT ATTEMPT INSTALLATION ALONE; PERSONAL INJURY OR DAMAGE TO THE VEHICLE MAY RESULT.
- 2. Starting the installation at the driver side-left front, remove the sheet metal screw in the rear of the front fender. Next, remove the three plastic clips from under the front of the plastic rocker trim panel, (Figure 1). Once these are removed, gently pull the plastic panel toward the outside to locate the factory hole in the body panel, (Figure 2). NOTE: Hold the front Mounting Bracket up in position to determine the approximate location of the correct mounting hole.
- **3.** Mark the location of the factory hole onto the plastic rocker panel. Using a 7/16" drill bit, carefully drill through the marked location on the plastic panel, **(Figure 3)**. **IMPORTANT:** Only drill through the plastic panel. Take precautions to avoid damage to the vehicle.
- **4.** Gently pull the cover aside to insert (1) 10mm x 40mm Bolt Plate into the factory hole in the body panel. Once the Bolt Plate is in place, reposition the plastic rocker panel over the Bolt Plate and into the original position, **(Figure 4)**. Secure with factory clips and metal screw.
- **5.** Locate the three factory bolts on the side of the frame rail. Remove the two lower bolts only. Position the driver side front Mounting Bracket up to the frame rail. Line up the holes in the