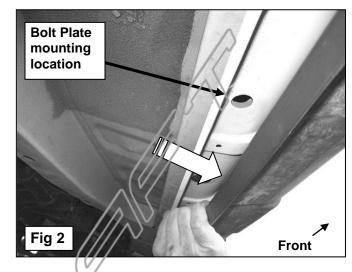

#### PROCEDURE:

- 1. REMOVE CONTENTS FROM BOX. VERIFY ALL PARTS ARE PRESENT. READ INSTRUCTIONS CAREFULLY BEFORE STARTING INSTALLATION. DO NOT ATTEMPT INSTALLATION ALONE; PERSONAL INJURY OR DAMAGE TO THE VEHICLE MAY RESULT.
- 2. Starting the installation at the driver side-left front, remove the sheet metal screw in the rear of the front fender. Next, remove the three plastic clips from under the front of the plastic rocker trim panel, (Figure 1). Once these are removed, gently pull the plastic panel toward the outside to locate the factory hole in the body panel, (Figure 2). NOTE: Hold the front Mounting Bracket up in position to determine the approximate location of the correct mounting hole.
- **3.** Mark the location of the factory hole onto the plastic rocker panel. Using a 7/16" drill bit, carefully drill through the marked location on the plastic panel, **(Figure 3)**. **IMPORTANT:** Only drill through the plastic panel. Take precautions to avoid damage to the vehicle.
- **4.** Gently pull the cover aside to insert (1) 10mm x 40mm Bolt Plate into the factory hole in the body panel. Once the Bolt Plate is in place, reposition the plastic rocker panel over the Bolt Plate and into the original position, **(Figure 4)**. Secure with factory clips and metal screw.
- **5.** Locate the three factory bolts on the side of the frame rail. Remove the two lower bolts only. Position the driver side front Mounting Bracket up to the frame rail. Line up the holes in the