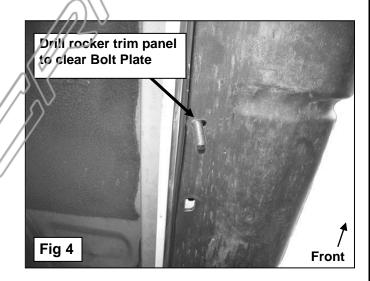

#### PROCEDURE:

- 1. REMOVE CONTENTS FROM BOX. VERIFY ALL PARTS ARE PRESENT. READ INSTRUCTIONS CAREFULLY BEFORE STARTING INSTALLATION. DO NOT ATTEMPT INSTALLATION ALONE; PERSONAL INJURY OR DAMAGE TO THE VEHICLE MAY RESULT.
- 2. Starting the installation at the driver side-left front, remove the sheet metal screw in the rear of the front fender. Next, remove the three plastic clips from under the front of the plastic rocker trim panel, (Figure 1). Once these are removed, gently pull the plastic panel toward the outside to locate the factory hole in the body panel, (Figure 2). NOTE: Hold the front Mounting Bracket up in position to determine the approximate location of the correct mounting hole.
- **3.** Mark the location of the factory hole onto the plastic rocker panel. Using a 7/16" drill bit, carefully drill through the marked location on the plastic panel, **(Figure 3)**. **IMPORTANT:** Only drill through the plastic panel. Take precautions to avoid damage to the vehicle.
- **4.** Gently pull the cover aside to insert (1) 10mm x 40mm Bolt Plate into the factory hole in the body panel. Once the Bolt Plate is in place, reposition the plastic rocker panel over the Bolt Plate and into the original position, **(Figure 4)**. Secure with factory clips and metal screw.
- **5.** Locate the three factory bolts on the side of the frame rail. Remove the two lower bolts only. Position the driver side front Mounting Bracket up to the frame rail. Line up the holes in the