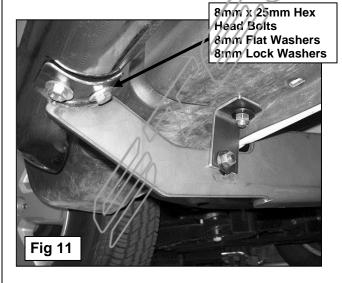

- **10.** Carefully position the driver Sidebar onto the Mounting Brackets and secure using (4) 8mm x 25mm Hex Head Bolts, (4) 8mm Flat Washers and (4) 8mm Lock Washers, **(Figure 11)**. Snug but do not tighten hardware at this time.
- **11.** Adjust and level the Sidebar and tighten all hardware at this time.
- 12. Repeat Steps 2-11 for passenger/right Sidebar.