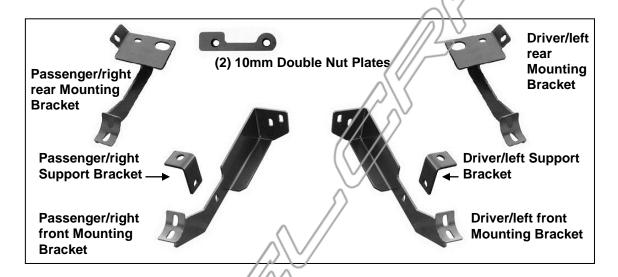

#### PARTS LIST:

| Driver/Left Sidebar                           | 2                                                                                                                                                                                                                                                                                                                      | 10-1.50mm x 40mm Bolt Plate                                                                                                                                                                                                                                                                                                                         |
|-----------------------------------------------|------------------------------------------------------------------------------------------------------------------------------------------------------------------------------------------------------------------------------------------------------------------------------------------------------------------------|-----------------------------------------------------------------------------------------------------------------------------------------------------------------------------------------------------------------------------------------------------------------------------------------------------------------------------------------------------|
| Passenger/Right Sidebar                       | 2                                                                                                                                                                                                                                                                                                                      | 10-1.50mm x 30mm Hex Bolts                                                                                                                                                                                                                                                                                                                          |
| Driver/Left Front Mounting Bracket            | 4                                                                                                                                                                                                                                                                                                                      | 10-1.50mm x 45mm Hex Bolts                                                                                                                                                                                                                                                                                                                          |
| Passenger/Right Front Mounting Bracket        | 8                                                                                                                                                                                                                                                                                                                      | 10mm ID x 30mm OD x 2.5mm Flat Washers                                                                                                                                                                                                                                                                                                              |
| Driver/Left Rear Mounting Bracket             | 6                                                                                                                                                                                                                                                                                                                      | 10mm Lock Washers                                                                                                                                                                                                                                                                                                                                   |
| Passenger/Right Rear Mounting Bracket         | 2                                                                                                                                                                                                                                                                                                                      | 10mm Hex Nuts                                                                                                                                                                                                                                                                                                                                       |
| Driver/Left Front Support Bracket             | 2                                                                                                                                                                                                                                                                                                                      | 10mm Nylon Lock Nuts                                                                                                                                                                                                                                                                                                                                |
| Passenger/Right Front Support Bracket         | 10                                                                                                                                                                                                                                                                                                                     | 8-1.25mm x 25mm Hex Bolts                                                                                                                                                                                                                                                                                                                           |
| 10mm Double Nut Plates                        | 10                                                                                                                                                                                                                                                                                                                     | 8mm Lock Wasners                                                                                                                                                                                                                                                                                                                                    |
| 10mm ID x (35mm x 35mm) OD x 5mm Thick Square | 12                                                                                                                                                                                                                                                                                                                     | 8mm ID x 24rnrn OD x 2mm Flat Washers                                                                                                                                                                                                                                                                                                               |
| Washers                                       |                                                                                                                                                                                                                                                                                                                        | ////                                                                                                                                                                                                                                                                                                                                                |
|                                               | Passenger/Right Sidebar Driver/Left Front Mounting Bracket Passenger/Right Front Mounting Bracket Driver/Left Rear Mounting Bracket Passenger/Right Rear Mounting Bracket Driver/Left Front Support Bracket Passenger/Right Front Support Bracket 10mm Double Nut Plates 10mm ID x (35mm x 35mm) OD x 5mm Thick Square | Passenger/Right Sidebar 2  Driver/Left Front Mounting Bracket 4  Passenger/Right Front Mounting Bracket 8  Driver/Left Rear Mounting Bracket 6  Passenger/Right Rear Mounting Bracket 2  Driver/Left Front Support Bracket 2  Passenger/Right Front Support Bracket 10  10mm Double Nut Plates 10  10mm ID x (35mm x 35mm) OD x 5mm Thick Square 12 |