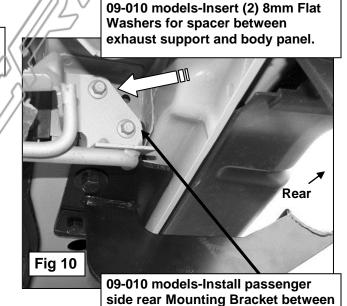

**2009-012** Escape and Tribute models only: The passenger side rear Mounting Bracket installs between the factory exhaust support and the body panel. Remove the (2) 8mm hex bolts securing the bracket, move the exhaust support slightly and install the passenger side Mounting Bracket as per Step 9, (see Figure 10). Reinstall the exhaust support using the factory hex bolts with (1) now inserted through the exhaust support and the Mounting Bracket. On the remaining top location, insert (2) 8mm Flat Washers between the body panel and the exhaust support to evenly space the support from the body panel. Tighten all hardware.