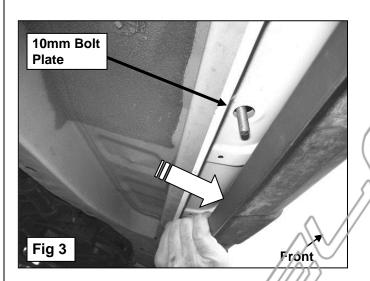

Flat Washers between the body panel and the exhaust support to evenly space the support from the body panel. Tighten all hardware.

13. Do periodic inspections to the installation to make sure that all hardware is secure and tight.

**To protect your investment**, wax this product after installing. Regular waxing is recommended to add a protective layer over the finish. Do not use any type of polish or wax that may contain abrasives that could damage the finish.

**For stainless steel**: Aluminum polish may be used to polish small scratches and scuffs on the finish. Mild soap may be used also to clean the Sidebar.

For gloss black finishes: Mild soap may be used to clean the Sidebar.

# SIDEBAR 2008-2012 FORD ESCAPE & MAZDA TRIBUTE Driver Front Mounting Bracket Installation Pictured













# SIDEBAR 2008-2012 FORD ESCAPE & MAZDA TRIBUTE Driver Rear Mounting Bracket Installation Pictured