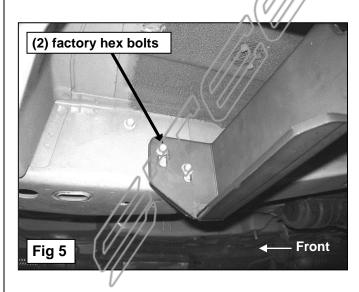

## 2008-2012 FORD ESCAPE & MAZDA TRIBUTE

- Mounting Bracket with (2) threaded holes. Secure the Mounting Bracket with the (2) factory bolts, **(Figure 5)**. Snug but do not tighten hardware at this time.
- 6. Place the Support Bracket onto the previously installed Bolt Plate using (1) 10mm Flat Washer, (1) 10mm Lock Washer and (1) 10mm Hex Nut. Attach the opposite end of the Support Bracket to the back of the Mounting Bracket with (1) 10mm x 30mm Hex Bolt, (2) 10mm Flat Washers and (1) 10mm Nylon Lock Nut, (Figure 6). NOTE: Shorter tab on the Support Bracket mounts to the rocker panel, longer end to the Mounting Bracket. Do not tighten hardware at this time.
- 7. Moving to the rear of vehicle, locate the three holes in the floor panel next to the pinch weld. Remove the factory rubber plug if equipped, (08 Escape only), facing the rear of the vehicle, (Figure 7).
- 8. Insert (1) Double Nut Plate through the large round hole and line up the threaded nuts on the nut plate with the smaller round and oval holes, (Figure 8). NOTE: Nut Plate must be flat against the inside of the body panel with the Welded nuts on top.
- 9. Position the driver side rear Mounting Bracket up to the vehicle. Insert (1) 10mm x 45mm Hex Bolt with (1) 10mm Flat Washer and (1) 10mm Lock Washer through the Mounting Bracket, small round hole and into the Double Nut Plate. Insert (1) 10mm x 45mm Hex Head Bolt, (1) 10mm Square Washer and (1) 10mm Lock Washer through the Mounting Bracket, large oval hole and into remaining nut in the Double Nut Plate, (Figure 9). Do not tighten at this time.