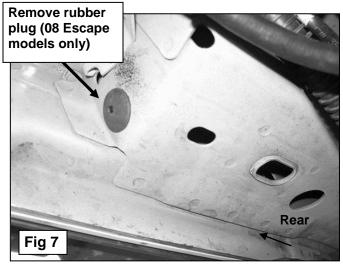

## 2008-2012 FORD ESCAPE & MAZDA TRIBUTE

- Mounting Bracket with (2) threaded holes. Secure the Mounting Bracket with the (2) factory bolts, **(Figure 5)**. Snug but do not tighten hardware at this time.
- 6. Place the Support Bracket onto the previously installed Bolt Plate using (1) 10mm Flat Washer, (1) 10mm Lock Washer and (1) 10mm Hex Nut. Attach the opposite end of the Support Bracket to the back of the Mounting Bracket with (1) 10mm x 30mm Hex Bolt, (2) 10mm Flat Washers and (1) 10mm Nylon Lock Nut, (Figure 6). NOTE: Shorter tab on the Support Bracket mounts to the rocker panel, longer end to the Mounting Bracket. Do not tighten hardware at this time.
- 7. Moving to the rear of vehicle, locate the three holes in the floor panel next to the pinch weld. Remove the factory rubber plug if equipped, (08 Escape only), facing the rear of the vehicle, (Figure 7).
- 8. Insert (1) Double Nut Plate through the large round hole and line up the threaded nuts on the nut plate with the smaller round and oval holes, (Figure 8). NOTE: Nut Plate must be flat against the inside of the body panel with the Welded nuts on top.
- 9. Position the driver side rear Mounting Bracket up to the vehicle. Insert (1) 10mm x 45mm Hex Bolt with (1) 10mm Flat Washer and (1) 10mm Lock Washer through the Mounting Bracket, small round hole and into the Double Nut Plate. Insert (1) 10mm x 45mm Hex Head Bolt, (1) 10mm Square Washer and (1) 10mm Lock Washer through the Mounting Bracket, large oval hole and into remaining nut in the Double Nut Plate, (Figure 9). Do not tighten at this time.