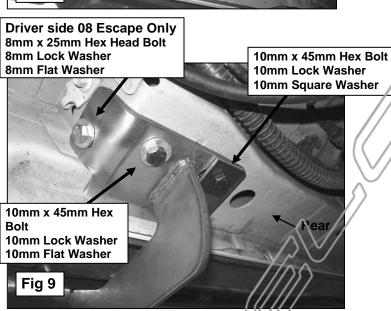

## 2008-2012 FORD ESCAPE & MAZDA TRIBUTE

- Mounting Bracket with (2) threaded holes. Secure the Mounting Bracket with the (2) factory bolts, **(Figure 5)**. Snug but do not tighten hardware at this time.
- 6. Place the Support Bracket onto the previously installed Bolt Plate using (1) 10mm Flat Washer, (1) 10mm Lock Washer and (1) 10mm Hex Nut. Attach the opposite end of the Support Bracket to the back of the Mounting Bracket with (1) 10mm x 30mm Hex Bolt, (2) 10mm Flat Washers and (1) 10mm Nylon Lock Nut, (Figure 6). NOTE: Shorter tab on the Support Bracket mounts to the rocker panel, longer end to the Mounting Bracket. Do not tighten hardware at this time.
- 7. Moving to the rear of vehicle, locate the three holes in the floor panel next to the pinch weld. Remove the factory rubber plug if equipped, (08 Escape only), facing the rear of the vehicle, (Figure 7).
- 8. Insert (1) Double Nut Plate through the large round hole and line up the threaded nuts on the nut plate with the smaller round and oval holes, (Figure 8). NOTE: Nut Plate must be flat against the inside of the body panel with the Welded nuts on top.
- 9. Position the driver side rear Mounting Bracket up to the vehicle. Insert (1) 10mm x 45mm Hex Bolt with (1) 10mm Flat Washer and (1) 10mm Lock Washer through the Mounting Bracket, small round hole and into the Double Nut Plate. Insert (1) 10mm x 45mm Hex Head Bolt, (1) 10mm Square Washer and (1) 10mm Lock Washer through the Mounting Bracket, large oval hole and into remaining nut in the Double Nut Plate, (Figure 9). Do not tighten at this time.

**2008** Escape driver side rear Mounting Bracket installation only: Use (1) 8mm x 25mm Hex Head Bolt, (1) 8mm Flat Washer, and (1) 8mm Lock Washer to attach the driver side Mounting Bracket to previously removed rubber plug location. You will not be using this 8mm bolt on the driver side of the Mazda Tribute or 09 Escape.