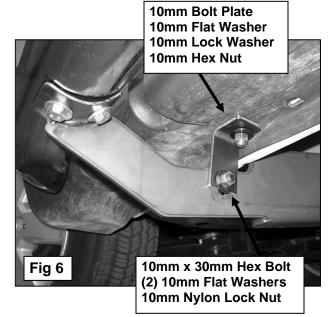

## 2008-2012 FORD ESCAPE & MAZDA TRIBUTE

- Mounting Bracket with (2) threaded holes. Secure the Mounting Bracket with the (2) factory bolts, **(Figure 5)**. Snug but do not tighten hardware at this time.
- 6. Place the Support Bracket onto the previously installed Bolt Plate using (1) 10mm Flat Washer, (1) 10mm Lock Washer and (1) 10mm Hex Nut. Attach the opposite end of the Support Bracket to the back of the Mounting Bracket with (1) 10mm x 30mm Hex Bolt, (2) 10mm Flat Washers and (1) 10mm Nylon Lock Nut, (Figure 6). NOTE: Shorter tab on the Support Bracket mounts to the rocker panel, longer end to the Mounting Bracket. Do not tighten hardware at this time.
- 7. Moving to the rear of vehicle, locate the three holes in the floor panel next to the pinch weld. Remove the factory rubber plug if equipped, (08 Escape only), facing the rear of the vehicle, (Figure 7).
- 8. Insert (1) Double Nut Plate through the large round hole and line up the threaded nuts on the nut plate with the smaller round and oval holes, (Figure 8). NOTE: Nut Plate must be flat against the inside of the body panel with the Welded nuts on top.
- 9. Position the driver side rear Mounting Bracket up to the vehicle. Insert (1) 10mm x 45mm Hex Bolt with (1) 10mm Flat Washer and (1) 10mm Lock Washer through the Mounting Bracket, small round hole and into the Double Nut Plate. Insert (1) 10mm x 45mm Hex Head Bolt, (1) 10mm Square Washer and (1) 10mm Lock Washer through the Mounting Bracket, large oval hole and into remaining nut in the Double Nut Plate, (Figure 9). Do not tighten at this time.