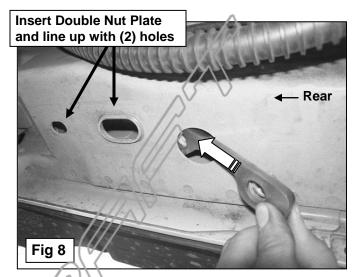

## 2008-2012 FORD ESCAPE & MAZDA TRIBUTE

- Mounting Bracket with (2) threaded holes. Secure the Mounting Bracket with the (2) factory bolts, **(Figure 5)**. Snug but do not tighten hardware at this time.
- 6. Place the Support Bracket onto the previously installed Bolt Plate using (1) 10mm Flat Washer, (1) 10mm Lock Washer and (1) 10mm Hex Nut. Attach the opposite end of the Support Bracket to the back of the Mounting Bracket with (1) 10mm x 30mm Hex Bolt, (2) 10mm Flat Washers and (1) 10mm Nylon Lock Nut, (Figure 6). NOTE: Shorter tab on the Support Bracket mounts to the rocker panel, longer end to the Mounting Bracket. Do not tighten hardware at this time.
- 7. Moving to the rear of vehicle, locate the three holes in the floor panel next to the pinch weld. Remove the factory rubber plug if equipped, (08 Escape only), facing the rear of the vehicle, (Figure 7).
- 8. Insert (1) Double Nut Plate through the large round hole and line up the threaded nuts on the nut plate with the smaller round and oval holes, (Figure 8). NOTE: Nut Plate must be flat against the inside of the body panel with the Welded nuts on top.
- 9. Position the driver side rear Mounting Bracket up to the vehicle. Insert (1) 10mm x 45mm Hex Bolt with (1) 10mm Flat Washer and (1) 10mm Lock Washer through the Mounting Bracket, small round hole and into the Double Nut Plate. Insert (1) 10mm x 45mm Hex Head Bolt, (1) 10mm Square Washer and (1) 10mm Lock Washer through the Mounting Bracket, large oval hole and into remaining nut in the Double Nut Plate, (Figure 9). Do not tighten at this time.