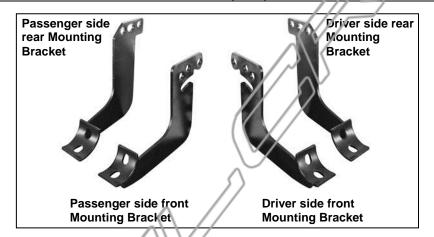

## **PARTS LIST:**

| 1  | Driver/Left Sidebar                     | 8  | 10mm x 20mm OD x 2mm Flat Washers |
|----|-----------------------------------------|----|-----------------------------------|
| 1  | Passenger/Right Sidebar                 | 12 | 10mm Lock Washers                 |
| 1  | Driver/Left Front Mounting Bracket      | 4  | 10mm Hex Nuts                     |
| 1  | Passenger/Right Front Mounting Bracket  | 8  | 8-1.25mm x 25mm Hex Head Bolts    |
| 1  | Driver/Left Rear Mounting Bracket       | 16 | 8mm x 24mm OD x 2mm Flat Washers  |
| 1  | Passenger/Right Rear Mounting Bracket   | 8  | 8mm Lock Washers                  |
| 12 | 10-1.5mm x 25mm Hex Bolt                | 8  | 8mm Hex Nuts                      |
| 8  | 10mm x 27mm OD x 3mm Large Flat Washers |    | ///_                              |

## PROCEDURE:

- 1. REMOVE CONTENTS FROM BOX. VERIFY ALL PARTS ARE PRESENT. READ INSTRUCTIONS CAREFULLY. ASSISTANCE IS RECOMMENDED.
- 2. Starting on the driver side front of the vehicle, locate the (3) mounting holes in the body support. Partially attach the driver side front Mounting Bracket to the center mounting hole in the vehicle using (1) 10mm x 25mm Hex Bolt, (2) 10mm x 27mm OD x 3mm Large Flat Washers, (1) 10mm Lock Washer and (1) 10mm Hex Nut. Use the included (2) 8mm x 25mm Hex Head Bolts, (2) 8mm Lock Washers, (4) 8mm Flat Washers and (2) 8mm Hex Nuts in the remaining inner and outer mounting holes. Snug but do not tighten hardware at this time.
- 3. Repeat Step 2 to install the rear driver's side Mounting Bracket.
- 4. With assistance, carefully hold the sidebar up to the Mounting Brackets. Line up the threaded mounting holes in the Side Bar with the slots on the Mounting Brackets. Attach Sidebar to Mounting Brackets with the included (4) 10mm x 25mm Hex Bolts, (4) 10mm Lock Washers and (4) 10mm x 20mm OD Flat Washers. Do not tighten at this time.
- 5. Level and adjust Sidebar properly and tighten all hardware.
- **6.** Repeat Steps 2-5 for installing passenger Sidebar.
- 7. Do periodic inspections to the installation to make sure that all hardware is secure and tight.