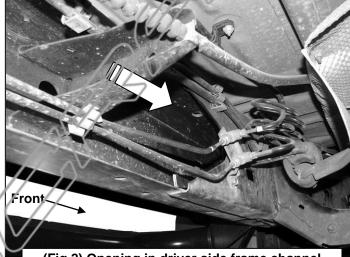

#### PROCEDURE:

- 1. REMOVE CONTENTS FROM BOX. VERIFY ALL PARTS ARE PRESENT. READ INSTRUCTIONS CAREFULLY BEFORE STARTING INSTALLATION.
- 2. Start installation from under the driver side of the vehicle. Locate the rectangular factory hole in the side of the frame behind the front body mount, (Figure 1).
- 3. Select the 1/2" x 15" Long Bolt Plate, (Figure 3B). NOTE: Use the Long Bolt Plate for driver side installation and the Short Bolt Plate for passenger side front bracket installation. From the back of the frame, insert the bolt plate into the open end of the boxed frame, (Figure 2), and up to and out of the rectangular opening in the outside of the frame, (Figure 3A). Line up the top hole in the driver front Mounting Bracket with the Bolt Plate. Attach the Bracket to the Bolt Plate with (1) 1/2" Flat Washer, (1) 1/2" Lock Washer and (1) 1/2" Hex Nut, (Figure 4). Hand-tighten only at this time.
- 4. Move towards the rear of the vehicle and locate the factory hole in the frame below the rear body mount, (Figure 5). Select the driver side Rear Mounting Bracket. From the back of the frame channel, insert (1) 1/2" x 2" Hex Bolt with (1) 1/2" Flat Washer through the factory hole. Line up the horizontal top slot in the Bracket with the Hex Bolt, (Figure 6). Attach the Rear Mounting Bracket to the Hex Bolt with the supplied (1) 1/2" Flat Washer, (1) 1/2" Lock Washer and (1) 1/2" Hex Nut, (Figure 7). Hand-tighten hardware only at this time.
- 5. Carefully unwrap the driver Sidebar. Bolt the Sidebar to the Mounting Brackets using the included (2) 1/2" X 2" Hex Bolts, (2) 1/2" Lock Washers and (2) 1/2" Flat Washers, (Figure 8). IMPORTANT: Curved end of Sidebar will bolt to front Bracket and 90-degree bent end will bolt to rear Bracket. Leave loose at this time.
- 6. Level and adjust Sidebar properly and tighten all hardware.
- 7. Repeat **Steps 2 6** to install the passenger Sidebar onto the vehicle. **NOTE**: Use the provided (1) 1/2" x 4" Bolt Plate to secure the passenger side Front Bracket to the frame channel.

#### **Driver Side Installation Pictured**

(Fig 1) Mounting location for driver side front Mounting Bracket

(Fig 2) Opening in driver side frame channel pictured from below and behind frame channel

(Fig 3A) Inside view of Long Bolt Plate installed in driver side frame channel