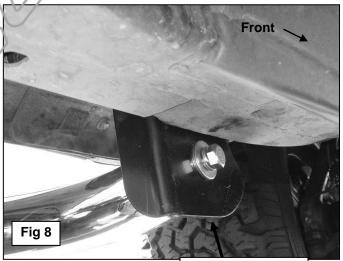

#### PROCEDURE:

- 1. REMOVE CONTENTS FROM BOX. VERIFY ALL PARTS ARE PRESENT. READ INSTRUCTIONS CAREFULLY BEFORE STARTING INSTALLATION.
- 2. Start installation from under the driver side of the vehicle. Locate the rectangular factory hole in the side of the frame behind the front body mount, (Figure 1).
- 3. Select the 1/2" x 15" Long Bolt Plate, (Figure 3B). NOTE: Use the Long Bolt Plate for driver side installation and the Short Bolt Plate for passenger side front bracket installation. From the back of the frame, insert the bolt plate into the open end of the boxed frame, (Figure 2), and up to and out of the rectangular opening in the outside of the frame, (Figure 3A). Line up the top hole in the driver front Mounting Bracket with the Bolt Plate. Attach the Bracket to the Bolt Plate with (1) 1/2" Flat Washer, (1) 1/2" Lock Washer and (1) 1/2" Hex Nut, (Figure 4). Hand-tighten only at this time.
- 4. Move towards the rear of the vehicle and locate the factory hole in the frame below the rear body mount, (Figure 5). Select the driver side Rear Mounting Bracket. From the back of the frame channel, insert (1) 1/2" x 2" Hex Bolt with (1) 1/2" Flat Washer through the factory hole. Line up the horizontal top slot in the Bracket with the Hex Bolt, (Figure 6). Attach the Rear Mounting Bracket to the Hex Bolt with the supplied (1) 1/2" Flat Washer, (1) 1/2" Lock Washer and (1) 1/2" Hex Nut, (Figure 7). Hand-tighten hardware only at this time.
- 5. Carefully unwrap the driver Sidebar. Bolt the Sidebar to the Mounting Brackets using the included (2) 1/2" X 2" Hex Bolts, (2) 1/2" Lock Washers and (2) 1/2" Flat Washers, (Figure 8). IMPORTANT: Curved end of Sidebar will bolt to front Bracket and 90-degree bent end will bolt to rear Bracket. Leave loose at this time.
- 6. Level and adjust Sidebar properly and tighten all hardware.
- 7. Repeat **Steps 2 6** to install the passenger Sidebar onto the vehicle. **NOTE**: Use the provided (1) 1/2" x 4" Bolt Plate to secure the passenger side Front Bracket to the frame channel.

### **Driver Side Installation Pictured**

1/2" Hex Bolt 1/2" Lock Washer 1/2" Flat Washer

Page 3 of 3 1/17/12 (DP)