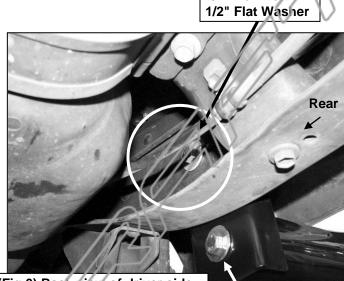

#### PROCEDURE:

- 1. REMOVE CONTENTS FROM BOX. VERIFY ALL PARTS ARE PRESENT. READ INSTRUCTIONS CAREFULLY BEFORE STARTING INSTALLATION.
- 2. Start installation from under the driver side of the vehicle. Locate the rectangular factory hole in the side of the frame behind the front body mount, (Figure 1).
- 3. Select the 1/2" x 15" Long Bolt Plate, (Figure 3B). NOTE: Use the Long Bolt Plate for driver side installation and the Short Bolt Plate for passenger side front bracket installation. From the back of the frame, insert the bolt plate into the open end of the boxed frame, (Figure 2), and up to and out of the rectangular opening in the outside of the frame, (Figure 3A). Line up the top hole in the driver front Mounting Bracket with the Bolt Plate. Attach the Bracket to the Bolt Plate with (1) 1/2" Flat Washer, (1) 1/2" Lock Washer and (1) 1/2" Hex Nut, (Figure 4). Hand-tighten only at this time.
- 4. Move towards the rear of the vehicle and locate the factory hole in the frame below the rear body mount, (Figure 5). Select the driver side Rear Mounting Bracket. From the back of the frame channel, insert (1) 1/2" x 2" Hex Bolt with (1) 1/2" Flat Washer through the factory hole. Line up the horizontal top slot in the Bracket with the Hex Bolt, (Figure 6). Attach the Rear Mounting Bracket to the Hex Bolt with the supplied (1) 1/2" Flat Washer, (1) 1/2" Lock Washer and (1) 1/2" Hex Nut, (Figure 7). Hand-tighten hardware only at this time.
- 5. Carefully unwrap the driver Sidebar. Bolt the Sidebar to the Mounting Brackets using the included (2) 1/2" X 2" Hex Bolts, (2) 1/2" Lock Washers and (2) 1/2" Flat Washers, (Figure 8). IMPORTANT: Curved end of Sidebar will bolt to front Bracket and 90-degree bent end will bolt to rear Bracket. Leave loose at this time.
- 6. Level and adjust Sidebar properly and tighten all hardware.
- 7. Repeat **Steps 2 6** to install the passenger Sidebar onto the vehicle. **NOTE**: Use the provided (1) 1/2" x 4" Bolt Plate to secure the passenger side Front Bracket to the frame channel.