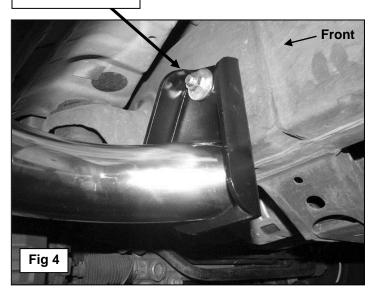

#### PROCEDURE:

- 1. REMOVE CONTENTS FROM BOX. VERIFY ALL PARTS ARE PRESENT. READ INSTRUCTIONS CAREFULLY BEFORE STARTING INSTALLATION.
- 2. Start installation from under the driver side of the vehicle. Locate the rectangular factory hole in the side of the frame behind the front body mount, (Figure 1).
- 3. Select the 1/2" x 15" Long Bolt Plate, (Figure 3B). NOTE: Use the Long Bolt Plate for driver side installation and the Short Bolt Plate for passenger side front bracket installation. From the back of the frame, insert the bolt plate into the open end of the boxed frame, (Figure 2), and up to and out of the rectangular opening in the outside of the frame, (Figure 3A). Line up the top hole in the driver front Mounting Bracket with the Bolt Plate. Attach the Bracket to the Bolt Plate with (1) 1/2" Flat Washer, (1) 1/2" Lock Washer and (1) 1/2" Hex Nut, (Figure 4). Hand-tighten only at this time.
- 4. Move towards the rear of the vehicle and locate the factory hole in the frame below the rear body mount, (Figure 5). Select the driver side Rear Mounting Bracket. From the back of the frame channel, insert (1) 1/2" x 2" Hex Bolt with (1) 1/2" Flat Washer through the factory hole. Line up the horizontal top slot in the Bracket with the Hex Bolt, (Figure 6). Attach the Rear Mounting Bracket to the Hex Bolt with the supplied (1) 1/2" Flat Washer, (1) 1/2" Lock Washer and (1) 1/2" Hex Nut, (Figure 7). Hand-tighten hardware only at this time.
- 5. Carefully unwrap the driver Sidebar. Bolt the Sidebar to the Mounting Brackets using the included (2) 1/2" X 2" Hex Bolts, (2) 1/2" Lock Washers and (2) 1/2" Flat Washers, (Figure 8). IMPORTANT: Curved end of Sidebar will bolt to front Bracket and 90-degree bent end will bolt to rear Bracket. Leave loose at this time.
- 6. Level and adjust Sidebar properly and tighten all hardware.
- 7. Repeat **Steps 2 6** to install the passenger Sidebar onto the vehicle. **NOTE**: Use the provided (1) 1/2" x 4" Bolt Plate to secure the passenger side Front Bracket to the frame channel.

#### **Driver Side Installation Pictured**

(Fig 1) Mounting location for driver side front Mounting Bracket

(Fig 2) Opening in driver side frame channel pictured from below and behind frame channel

(Fig 3A) Inside view of Long Bolt Plate installed in driver side frame channel