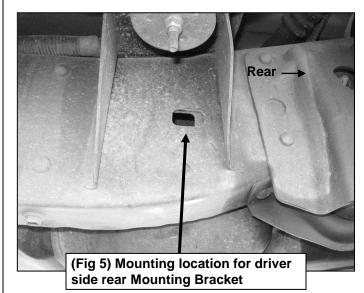

### 2000-06 TOYOTA TUNDRA ACCESS CAB

8. Do periodic inspections to the installation to make sure that all hardware is secure and tight.

To protect your investment, wax this product after installing. Regular waxing is recommended to add a protective layer over the finish. Do not use any type of polish or wax that may contain abrasives that could damage the finish.