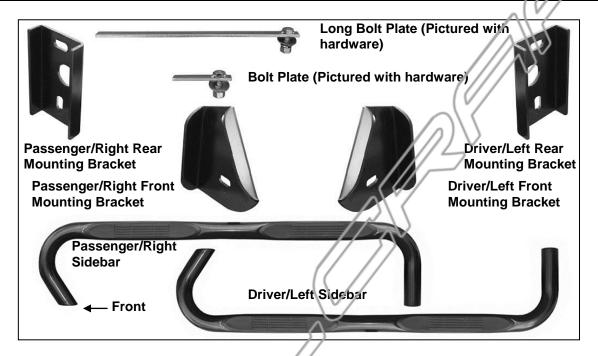

#### PARTS LIST:

| 1 | Driver/Left Sidebar                    | 1  | 1/2" x 1-1/2" x 15" Long Bolt Plate   |
|---|----------------------------------------|----|---------------------------------------|
| 1 | Passenger/Right Sidebar                | 1  | 1/2" x 1-1/2" x 4" Short Bolt Plate   |
| 1 | Driver/Left Front Mounting Bracket     | 10 | 1/2" x 1-3/8" OD x 3/32" Flat Washers |
| 1 | Passenger/Right Front Mounting Bracket | 8  | 1/2" Lock Washers                     |
| 1 | Driver/Left Rear Mounting Bracket      | 4  | 1/2" Hex Nuts                         |
| 1 | Passenger/Right Rear Mounting Bracket  | 6  | 1/2" x 2" Hex Bolts                   |

#### PROCEDURE:

- 1. REMOVE CONTENTS FROM BOX. VERIFY ALL PARTS ARE PRESENT. READ INSTRUCTIONS CAREFULLY BEFORE STARTING INSTALLATION.
- 2. Start installation from under the driver side of the vehicle. Locate the rectangular factory hole in the side of the frame behind the front body mount, (Figure 1).
- 3. Select the 1/2" x 15" Long Bolt Plate, (Figure 3B). NOTE: Use the Long Bolt Plate for driver side installation and the Short Bolt Plate for passenger side front bracket installation. From the back of the frame, insert the bolt plate into the open end of the boxed frame, (Figure 2), and up to and out of the rectangular opening in the outside of the frame, (Figure 3A). Line up the top hole in the driver front Mounting Bracket with the Bolt Plate. Attach the Bracket to the Bolt Plate with (1) 1/2" Flat Washer, (1) 1/2" Lock Washer and (1) 1/2" Hex Nut, (Figure 4). Hand-tighten only at this time.
- 4. Move towards the rear of the vehicle and locate the factory hole in the frame below the rear body mount, (Figure 5). Select the driver side Rear Mounting Bracket. From the back of the frame channel, insert (1) 1/2" x 2" Hex Bolt with (1) 1/2" Flat Washer through the factory hole. Line up the horizontal top slot in the Bracket with the Hex Bolt, (Figure 6). Attach the Rear Mounting Bracket to the Hex Bolt with the supplied (1) 1/2" Flat Washer, (1) 1/2" Lock Washer and (1) 1/2" Hex Nut, (Figure 7). Hand-tighten hardware only at this time.
- 5. Carefully unwrap the driver Sidebar. Bolt the Sidebar to the Mounting Brackets using the included (2) 1/2" X 2" Hex Bolts, (2) 1/2" Lock Washers and (2) 1/2" Flat Washers, (Figure 8). IMPORTANT: Curved end of Sidebar will bolt to front Bracket and 90-degree bent end will bolt to rear Bracket. Leave loose at this time.
- 6. Level and adjust Sidebar properly and tighten all hardware.
- 7. Repeat **Steps 2 6** to install the passenger Sidebar onto the vehicle. **NOTE**: Use the provided (1) 1/2" x 4" Bolt Plate to secure the passenger side Front Bracket to the frame channel.