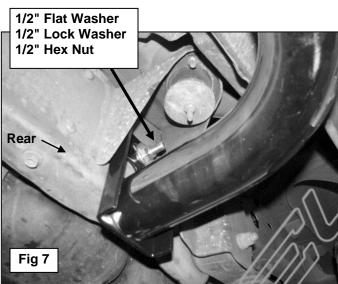

#### PROCEDURE:

- 1. REMOVE CONTENTS FROM BOX. VERIFY ALL PARTS ARE PRESENT. READ INSTRUCTIONS CAREFULLY BEFORE STARTING INSTALLATION.
- 2. Start installation from under the driver side of the vehicle. Locate the rectangular factory hole in the side of the frame behind the front body mount, (Figure 1).
- 3. Select the 1/2" x 15" Long Bolt Plate, (Figure 3B). NOTE: Use the Long Bolt Plate for driver side installation and the Short Bolt Plate for passenger side front bracket installation. From the back of the frame, insert the bolt plate into the open end of the boxed frame, (Figure 2), and up to and out of the rectangular opening in the outside of the frame, (Figure 3A). Line up the top hole in the driver front Mounting Bracket with the Bolt Plate. Attach the Bracket to the Bolt Plate with (1) 1/2" Flat Washer, (1) 1/2" Lock Washer and (1) 1/2" Hex Nut, (Figure 4). Hand-tighten only at this time.
- 4. Move towards the rear of the vehicle and locate the factory hole in the frame below the rear body mount, (Figure 5). Select the driver side Rear Mounting Bracket. From the back of the frame channel, insert (1) 1/2" x 2" Hex Bolt with (1) 1/2" Flat Washer through the factory hole. Line up the horizontal top slot in the Bracket with the Hex Bolt, (Figure 6). Attach the Rear Mounting Bracket to the Hex Bolt with the supplied (1) 1/2" Flat Washer, (1) 1/2" Lock Washer and (1) 1/2" Hex Nut, (Figure 7). Hand-tighten hardware only at this time.
- 5. Carefully unwrap the driver Sidebar. Bolt the Sidebar to the Mounting Brackets using the included (2) 1/2" X 2" Hex Bolts, (2) 1/2" Lock Washers and (2) 1/2" Flat Washers, (Figure 8). IMPORTANT: Curved end of Sidebar will bolt to front Bracket and 90-degree bent end will bolt to rear Bracket. Leave loose at this time.
- 6. Level and adjust Sidebar properly and tighten all hardware.
- 7. Repeat **Steps 2 6** to install the passenger Sidebar onto the vehicle. **NOTE**: Use the provided (1) 1/2" x 4" Bolt Plate to secure the passenger side Front Bracket to the frame channel.