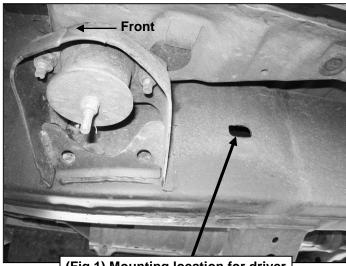

#### PROCEDURE:

- 1. REMOVE CONTENTS FROM BOX. VERIFY ALL PARTS ARE PRESENT. READ INSTRUCTIONS CAREFULLY BEFORE STARTING INSTALLATION.
- 2. Start installation from under the driver side of the vehicle. Locate the rectangular factory hole in the side of the frame behind the front body mount, (Figure 1).
- 3. Select the 1/2" x 15" Long Bolt Plate, (Figure 3B). NOTE: Use the Long Bolt Plate for driver side installation and the Short Bolt Plate for passenger side front bracket installation. From the back of the frame, insert the bolt plate into the open end of the boxed frame, (Figure 2), and up to and out of the rectangular opening in the outside of the frame, (Figure 3A). Line up the top hole in the driver front Mounting Bracket with the Bolt Plate. Attach the Bracket to the Bolt Plate with (1) 1/2" Flat Washer, (1) 1/2" Lock Washer and (1) 1/2" Hex Nut, (Figure 4). Hand-tighten only at this time.
- 4. Move towards the rear of the vehicle and locate the factory hole in the frame below the rear body mount, (Figure 5). Select the driver side Rear Mounting Bracket. From the back of the frame channel, insert (1) 1/2" x 2" Hex Bolt with (1) 1/2" Flat Washer through the factory hole. Line up the horizontal top slot in the Bracket with the Hex Bolt, (Figure 6). Attach the Rear Mounting Bracket to the Hex Bolt with the supplied (1) 1/2" Flat Washer, (1) 1/2" Lock Washer and (1) 1/2" Hex Nut, (Figure 7). Hand-tighten hardware only at this time.
- 5. Carefully unwrap the driver Sidebar. Bolt the Sidebar to the Mounting Brackets using the included (2) 1/2" X 2" Hex Bolts, (2) 1/2" Lock Washers and (2) 1/2" Flat Washers, (Figure 8). IMPORTANT: Curved end of Sidebar will bolt to front Bracket and 90-degree bent end will bolt to rear Bracket. Leave loose at this time.
- 6. Level and adjust Sidebar properly and tighten all hardware.
- 7. Repeat **Steps 2 6** to install the passenger Sidebar onto the vehicle. **NOTE**: Use the provided (1) 1/2" x 4" Bolt Plate to secure the passenger side Front Bracket to the frame channel.

#### **Driver Side Installation Pictured**

(Fig 1) Mounting location for driver side front Mounting Bracket

(Fig 2) Opening in driver side frame channel pictured from below and behind frame channel

(Fig 3A) Inside view of Long Bolt Plate installed in driver side frame channel