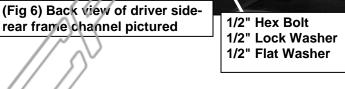

### 2000-06 TOYOTA TUNDRA ACCESS CAB

8. Do periodic inspections to the installation to make sure that all hardware is secure and tight.

To protect your investment, wax this product after installing. Regular waxing is recommended to add a protective layer over the finish. Do not use any type of polish or wax that may contain abrasives that could damage the finish.

## 3" SIDEBAR 2000-06 TOYOTA TUNDRA ACCESS CAB

1/2" Hex Bolt