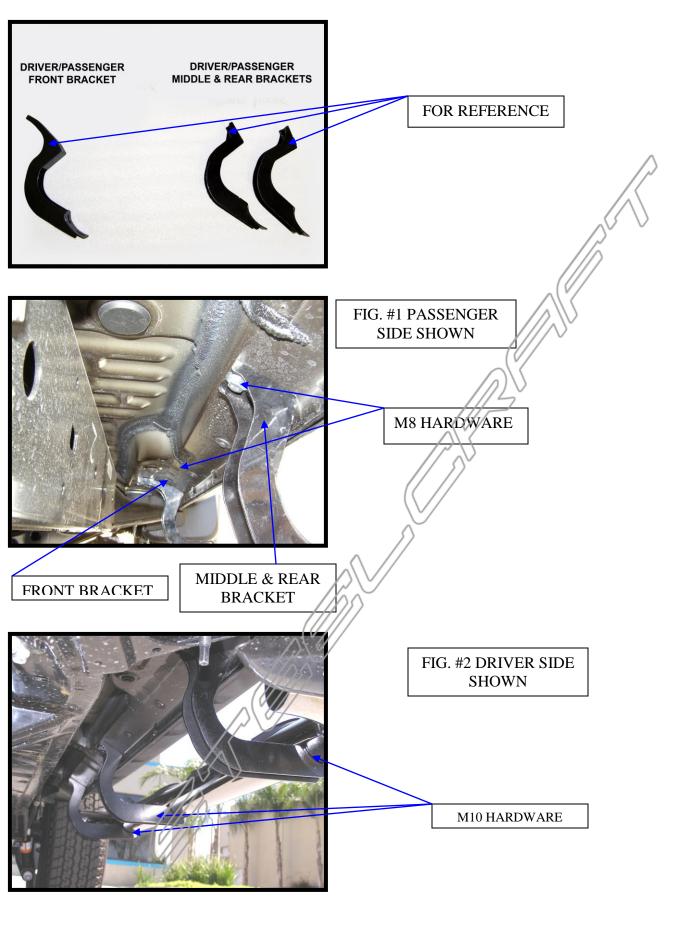

## PROCEDURE:

- 1- REMOVE CONTENTS FROM BOX AND CHECK FOR DAMAGE AND VERIFY ALL PARTS ARE PRESENT. READ INSTRUCTIONS CAREFULLY. SEE REFERENCE PHOTO.
- 2- REMOVE (6) EXISTING BOLTS AND SET ASIDE. REMOVE EXISTING RUNNING BOARD. INSTALL (1) FRONT BRACKET AND (2) MIDDLE/REAR BRACKETS USING (6) M8 X 40mm HEX HEAD BOLTS (6) M8 SPLIT LOCK WASHERS (6) M8 FLAT WASHERS, LEAVE LOOSE. SEE FIG #1 NOTE: IF VEHICLE DOES NOT COME WITH EXISTING RUNNING BOARDS. USE EXISTING BOLTS LOCATE UNDERNEATH THE VEHICLE.
- 3- REPEAT PROCEDURE #2 ON OPPOSITE SIDE.
- 4- INSTALL SIDE BAR ON TO BRACKETS USING (6) M10 X 35mm HEX HEAD BOLTS (6) M10 SPLIT LOCK WASHERS (6) M10 FLAT WASHERS LEAVE LOOSE. SEE FIG #2
- 5- REPEAT PROCEDURE #4 ON OPPOSITE SIDE.
- 6- LEVEL AND ADJUST SIDE BAR AS DESIRED AND TIGHTEN. SEE FIG. #2