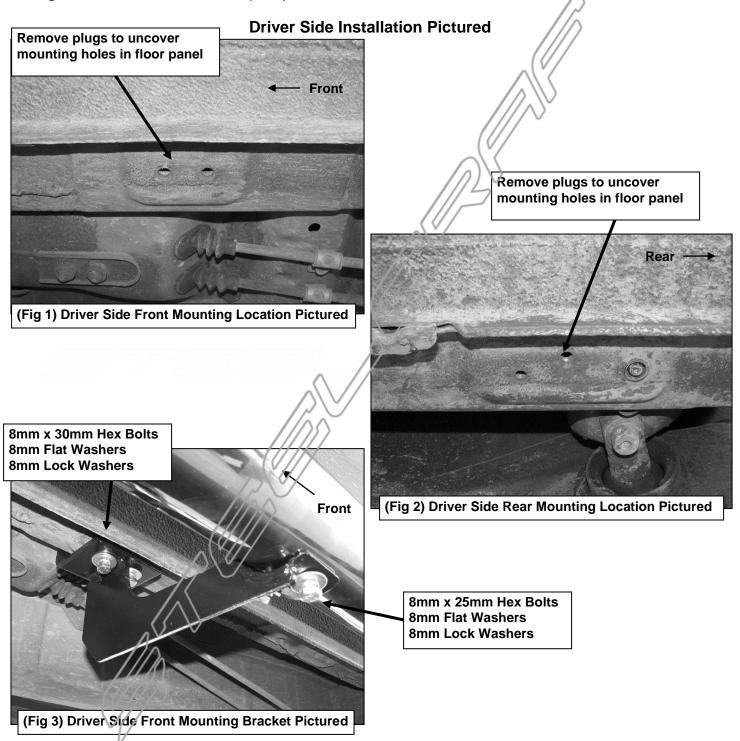

## PROCEDURE:

- 1. REMOVE CONTENTS FROM BOX. VERIFY ALL PARTS ARE PRESENT. READ INSTRUCTIONS CAREFULLY BEFORE STARTING INSTALLATION.
- 2. Starting on the driver side front of the vehicle, locate the (2) factory threaded holes in the bottom of the outer frame channel (Figure 1). NOTE: The threaded holes may be filled with plastic plugs or covered in insulation. Remove plugs or insulation before proceeding. Repeat this step to locate the center and rear, (Figure 2), mounting locations. NOTE: There may be (4) sets of threaded holes along the floor panel. This installation will use the first, third and fourth sets of holes only.
- 3. Position the driver side Front Mounting Brackets up to vehicle. Hang the Bracket from the two threaded holes using the provided (2) 8mm x 30mm Hex Bolts, (2) 8mm Flat Washers and (2) 8mm Lock Washers, (Figure 3). Snug but do not tighten hardware at this time.
- 4. Repeat Steps 2 · 3 to install the Center and Rear Mounting Brackets, (Figures 4 & 5).
  5. Carefully position the driver Sidebar onto the Mounting Brackets and attach it using the included (6) 8mm x 25mm Hex Bolts, (6) 8mm Flat Washers and (6) 8mm Flat Washers, (Figures 3 - 5). Snug but do not tighten hardware at this time.
- **6.** Align Sidebar properly and tighten all hardware.
- 7. Repeat Steps 2 6 for the passenger Sidebar installation.
- 8. Do periodic inspections to the installation to make sure that all hardware is secure and tight.

## **Driver Side Installation Pictured**

8mm x 30mm Hex Bolts 8mm Flat Washers 8mm Lock Washers

(Fig 4) Driver Side Center Mounting Bracket Pictured

8mm x 25mm Hex Bolts 8mm Flat Washers 8mm Lock Washers 8mm x 25mm Hex Bolts 8mm Flat Washers 8mm Lock Washers