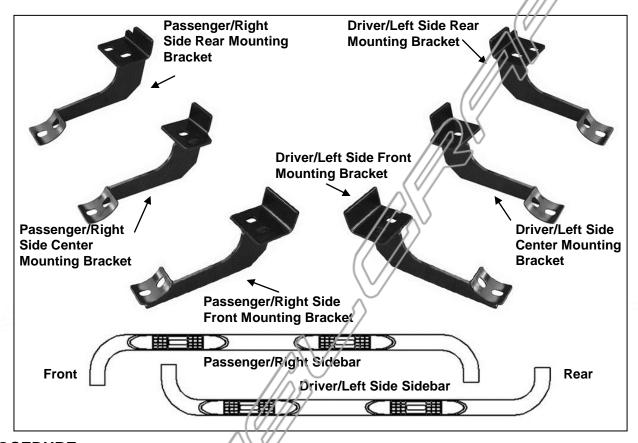

## **PARTS LIST:**

| 1 | Driver/Left Sidebar                     | 1  | Driver/Left Rear Mounting Bracket     |
|---|-----------------------------------------|----|---------------------------------------|
| 1 | Passenger/Right Sidebar                 | 1  | Passenger/Right Rear Mounting Bracket |
| 1 | Driver/Left Front Mounting Bracket      | 12 | 8-1.25mm x 30mm Hex Bolts             |
| 1 | Passenger/Right Front Mounting Bracket  | 12 | 8-1.25mm x 25mm Hex Bolts             |
| 1 | Driver/Left Center Mounting Bracket     | 24 | 8mm Lock Washers                      |
| 1 | Passenger/Right Center Mounting Bracket | 24 | 8mm x 24mm x 2mm Flat Washers         |

## PROCEDURE:

- 1. REMOVE CONTENTS FROM BOX. VERIFY ALL PARTS ARE PRESENT. READ INSTRUCTIONS CAREFULLY BEFORE STARTING INSTALLATION.
- 2. Starting on the driver side front of the vehicle, locate the (2) factory threaded holes in the bottom of the outer frame channel (Figure 1). NOTE: The threaded holes may be filled with plastic plugs or covered in insulation. Remove plugs or insulation before proceeding. Repeat this step to locate the center and rear, (Figure 2), mounting locations. NOTE: There may be (4) sets of threaded holes along the floor panel. This installation will use the first, third and fourth sets of holes only.
- 3. Position the driver side Front Mounting Brackets up to vehicle. Hang the Bracket from the two threaded holes using the provided (2) 8mm x 30mm Hex Bolts, (2) 8mm Flat Washers and (2) 8mm Lock Washers, (Figure 3). Snug but do not tighten hardware at this time.
- 4. Repeat Steps 2 · 3 to install the Center and Rear Mounting Brackets, (Figures 4 & 5).
  5. Carefully position the driver Sidebar onto the Mounting Brackets and attach it using the included (6) 8mm x 25mm Hex Bolts, (6) 8mm Flat Washers and (6) 8mm Flat Washers, (Figures 3 - 5). Snug but do not tighten hardware at this time.
- **6.** Align Sidebar properly and tighten all hardware.
- 7. Repeat Steps 2 6 for the passenger Sidebar installation.
- 8. Do periodic inspections to the installation to make sure that all hardware is secure and tight.