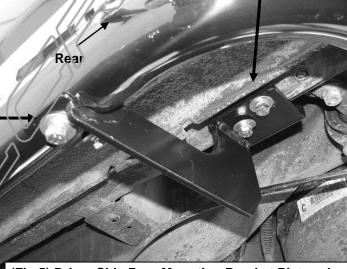

## PROCEDURE:

- 1. REMOVE CONTENTS FROM BOX. VERIFY ALL PARTS ARE PRESENT. READ INSTRUCTIONS CAREFULLY BEFORE STARTING INSTALLATION.
- 2. Starting on the driver side front of the vehicle, locate the (2) factory threaded holes in the bottom of the outer frame channel (Figure 1). NOTE: The threaded holes may be filled with plastic plugs or covered in insulation. Remove plugs or insulation before proceeding. Repeat this step to locate the center and rear, (Figure 2), mounting locations. NOTE: There may be (4) sets of threaded holes along the floor panel. This installation will use the first, third and fourth sets of holes only.
- 3. Position the driver side Front Mounting Brackets up to vehicle. Hang the Bracket from the two threaded holes using the provided (2) 8mm x 30mm Hex Bolts, (2) 8mm Flat Washers and (2) 8mm Lock Washers, (Figure 3). Snug but do not tighten hardware at this time.
- 4. Repeat Steps 2 · 3 to install the Center and Rear Mounting Brackets, (Figures 4 & 5).
  5. Carefully position the driver Sidebar onto the Mounting Brackets and attach it using the included (6) 8mm x 25mm Hex Bolts, (6) 8mm Flat Washers and (6) 8mm Flat Washers, (Figures 3 - 5). Snug but do not tighten hardware at this time.
- **6.** Align Sidebar properly and tighten all hardware.
- 7. Repeat Steps 2 6 for the passenger Sidebar installation.
- 8. Do periodic inspections to the installation to make sure that all hardware is secure and tight.

> 8mm x 30mm Hex Bolts 8mm Flat Washers 8mm Lock Washers

(Fig 5) Driver Side Rear Mounting Bracket Pictured