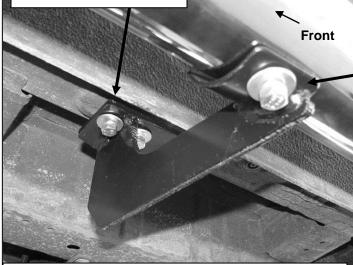

## PROCEDURE:

- 1. REMOVE CONTENTS FROM BOX. VERIFY ALL PARTS ARE PRESENT. READ INSTRUCTIONS CAREFULLY BEFORE STARTING INSTALLATION.
- 2. Starting on the driver side front of the vehicle, locate the (2) factory threaded holes in the bottom of the outer frame channel (Figure 1). NOTE: The threaded holes may be filled with plastic plugs or covered in insulation. Remove plugs or insulation before proceeding. Repeat this step to locate the center and rear, (Figure 2), mounting locations. NOTE: There may be (4) sets of threaded holes along the floor panel. This installation will use the first, third and fourth sets of holes only.
- 3. Position the driver side Front Mounting Brackets up to vehicle. Hang the Bracket from the two threaded holes using the provided (2) 8mm x 30mm Hex Bolts, (2) 8mm Flat Washers and (2) 8mm Lock Washers, (Figure 3). Snug but do not tighten hardware at this time.
- 4. Repeat Steps 2 · 3 to install the Center and Rear Mounting Brackets, (Figures 4 & 5).
  5. Carefully position the driver Sidebar onto the Mounting Brackets and attach it using the included (6) 8mm x 25mm Hex Bolts, (6) 8mm Flat Washers and (6) 8mm Flat Washers, (Figures 3 - 5). Snug but do not tighten hardware at this time.
- **6.** Align Sidebar properly and tighten all hardware.
- 7. Repeat Steps 2 6 for the passenger Sidebar installation.
- 8. Do periodic inspections to the installation to make sure that all hardware is secure and tight.

## **Driver Side Installation Pictured**

8mm x 30mm Hex Bolts 8mm Flat Washers 8mm Lock Washers

(Fig 4) Driver Side Center Mounting Bracket Pictured

8mm x 25mm Hex Bolts 8mm Flat Washers 8mm Lock Washers 8mm x 25mm Hex Bolts 8mm Flat Washers 8mm Lock Washers