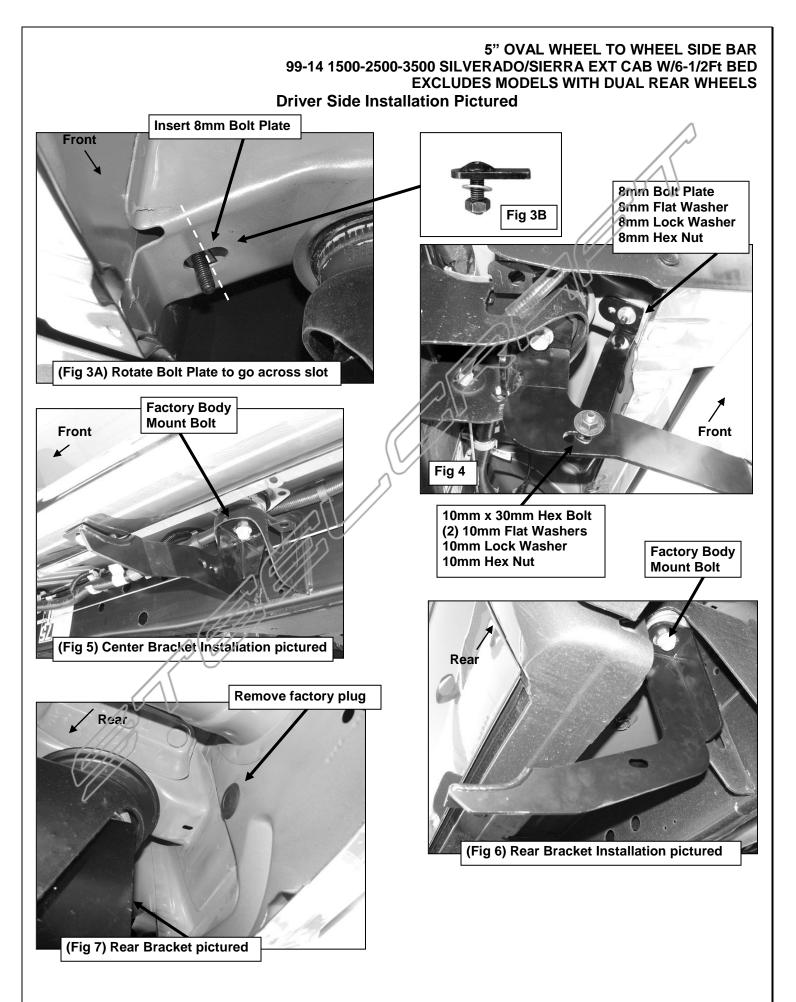

## PROCEDURE:

REMOVE CONTENTS FROM BOX. VERIFY ALL PARTS ARE PRESENT. READ FACTORY BODY BOLT REMOVAL INSTRUCTIONS AND INSTALLATION INSTRUCTIONS CAREFULLY BEFORE STARTING INSTALLATION.

- 1. Start the installation under the driver side of the vehicle and remove the front body mount bolt. Do not remove the rubber bushing.
- 2. Hang the driver side front Mounting Bracket from the body mount using the factory hex bolt, (Figure 1). Do not tighten hardware at this time.
- Locate the factory hole in the bottom of the floor panel next to the front body mount, (Figure 2). Select (1) 8mm Bolt Plate. Insert the Bolt Plate into the hole, (Figures 3A & 3B). Attach the driver side front Support Bracket to the Bolt Plate with (1) 8mm Lock Washer, (1) 8mm Flat Washer and (1) 8mm Hex Nut, (Figure 4). IMPORTANT: Rotate Bolt Plate 90-degrees to the direction of the slot, (Figure 3A). Bolt the lower end of the Support Bracket to the back of the

### 5" OVAL WHEEL TO WHEEL SIDE BAR 99-14 1500-2500-3500 SILVERADO/SIERRA EXT CAB W/6-1/2Ft BED EXCLUDES MODELS WITH DUAL REAR WHEELS

Front Bracket with (1) 10mm x 30mm Hex Bolt, (2) 10mm Flat Washers, (1) 10mm Lock Washer and (1) 10mm Hex Nut, **(Figure 4)**. Do not tighten hardware.

- 4. Select the Center Mounting Bracket and bolt it in place with the factory body bolt as described in Step 2, (Figure 5). Do not tighten at this time. NOTE: The Center Bracket has (2) extra slots that will not be used for this installation.
- 5. Move to the rear body mount location. Install the rear Mounting Bracket as previously described in Steps 2 & 4, (Figure 6). Locate the factory hole in the side of the body panel towards the rear of the vehicle. Remove the rubber plug, (Figure 7). Thread (1) 10mm Plastic Retainer part way onto (1) 10mm Bolt Plate, (Figures 8A & 8B). Insert the Bolt Plate into the hole and thread the Plastic Retainer down until it is tight against the body panel, (Figure 8A). IMPORTANT: The Plastic Retainer is designed to prevent the Bolt Plate from falling into the body cavity and to aid in installing the Support Bracket.
- 6. Attach the driver side rear Support Bracket to the Bolt Plate with (1) 10mm Lock Washer, (1) 10mm Flat Washer and (1) 10mm Hex Nut, (Figures 9). Bolt the lower end of the Support Bracket to the front of the Rear Bracket with (1) 10mm × 30mm Hex Bolt, (2) 10mm Flat Washers, (1) 10mm Lock Washer and (1) 10mm Hex Nut, (Figure 10). Do not tighten hardware at this time.
- Carefully position the Driver Sidebar onto the Mounting Brackets. Attach the Sidebar to the Mounting Brackets with (6) 8mm x 25mm Hex Bolts, (6) 8mm Lock Washers and (6) 8mm Flat Washers, (Figure 11). Do not tighten hardware at this time.
- 8. Level and adjust the Sidebar and tighten all hardware.
- 9. Repeat Steps 2 8 for passenger Sidebar installation.
- 10. Do periodic inspections to the installation to make sure that all hardware is secure and tight.

# **Driver Side Installation Pictured**

(Fig 1) Driver side front mounting bracket pictured