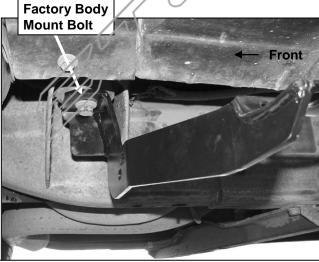

## PROCEDURE:

REMOVE CONTENTS FROM BOX. VERIFY ALL PARTS ARE PRESENT. READ FACTORY BODY BOLT REMOVAL INSTRUCTIONS AND INSTALLATION INSTRUCTIONS CAREFULLY BEFORE STARTING INSTALLATION.

- 1. Start the installation under the driver side of the vehicle and remove the front body mount bolt. Do not remove the rubber bushing.
- 2. Hang the driver side front Mounting Bracket from the body mount using the factory hex bolt, (Figure 1). Do not tighten hardware at this time.
- Locate the factory hole in the bottom of the floor panel next to the front body mount, (Figure 2). Select (1) 8mm Bolt Plate. Insert the Bolt Plate into the hole, (Figures 3A & 3B). Attach the driver side front Support Bracket to the Bolt Plate with (1) 8mm Lock Washer, (1) 8mm Flat Washer and (1) 8mm Hex Nut, (Figure 4). IMPORTANT: Rotate Bolt Plate 90-degrees to the direction of the slot, (Figure 3A). Bolt the lower end of the Support Bracket to the back of the