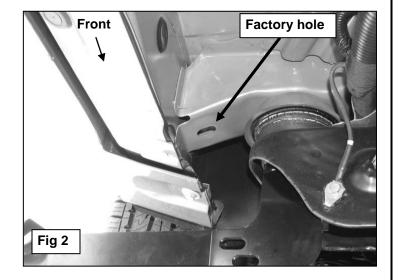

## PROCEDURE:

REMOVE CONTENTS FROM BOX. VERIFY ALL PARTS ARE PRESENT. READ FACTORY BODY BOLT REMOVAL INSTRUCTIONS AND INSTALLATION INSTRUCTIONS CAREFULLY BEFORE STARTING INSTALLATION.

- 1. Start the installation under the driver side of the vehicle and remove the front body mount bolt. Do not remove the rubber bushing.
- 2. Hang the driver side front Mounting Bracket from the body mount using the factory hex bolt, (Figure 1). Do not tighten hardware at this time.
- Locate the factory hole in the bottom of the floor panel next to the front body mount, (Figure 2). Select (1) 8mm Bolt Plate. Insert the Bolt Plate into the hole, (Figures 3A & 3B). Attach the driver side front Support Bracket to the Bolt Plate with (1) 8mm Lock Washer, (1) 8mm Flat Washer and (1) 8mm Hex Nut, (Figure 4). IMPORTANT: Rotate Bolt Plate 90-degrees to the direction of the slot, (Figure 3A). Bolt the lower end of the Support Bracket to the back of the