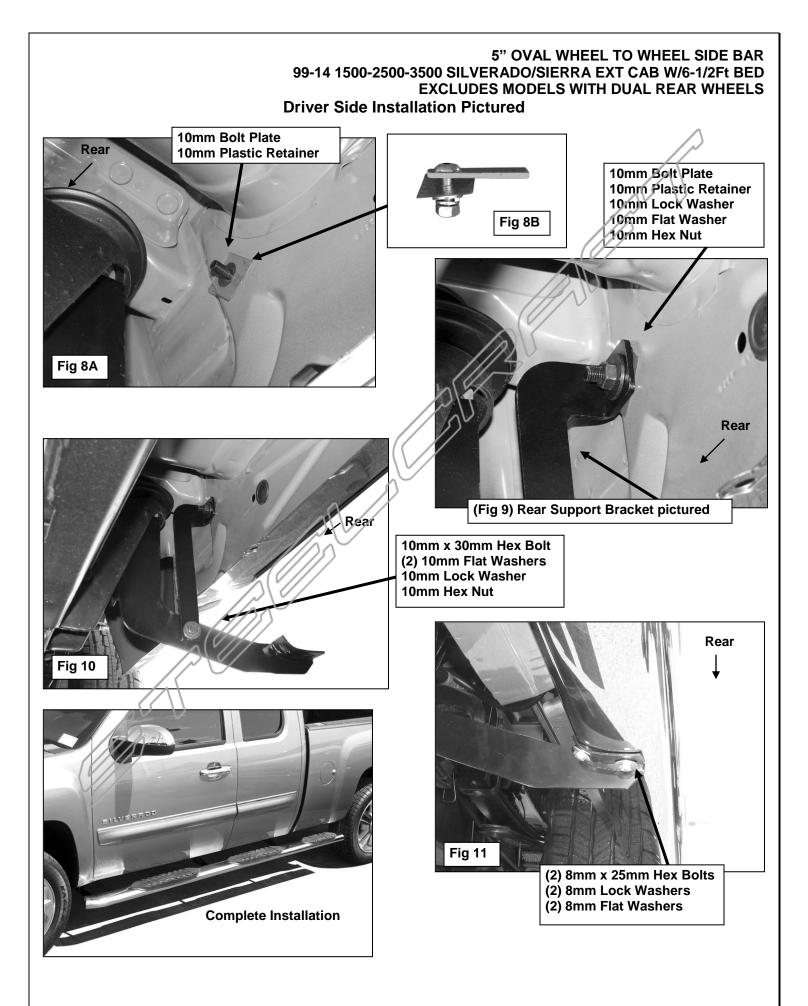

- 4. Select the Center Mounting Bracket and bolt it in place with the factory body bolt as described in Step 2, (Figure 5). Do not tighten at this time. NOTE: The Center Bracket has (2) extra slots that will not be used for this installation.
- 5. Move to the rear body mount location. Install the rear Mounting Bracket as previously described in Steps 2 & 4, (Figure 6). Locate the factory hole in the side of the body panel towards the rear of the vehicle. Remove the rubber plug, (Figure 7). Thread (1) 10mm Plastic Retainer part way onto (1) 10mm Bolt Plate, (Figures 8A & 8B). Insert the Bolt Plate into the hole and thread the Plastic Retainer down until it is tight against the body panel, (Figure 8A). IMPORTANT: The Plastic Retainer is designed to prevent the Bolt Plate from falling into the body cavity and to aid in installing the Support Bracket.
- 6. Attach the driver side rear Support Bracket to the Bolt Plate with (1) 10mm Lock Washer, (1) 10mm Flat Washer and (1) 10mm Hex Nut, (Figures 9). Bolt the lower end of the Support Bracket to the front of the Rear Bracket with (1) 10mm × 30mm Hex Bolt, (2) 10mm Flat Washers, (1) 10mm Lock Washer and (1) 10mm Hex Nut, (Figure 10). Do not tighten hardware at this time.
- Carefully position the Driver Sidebar onto the Mounting Brackets. Attach the Sidebar to the Mounting Brackets with (6) 8mm x 25mm Hex Bolts, (6) 8mm Lock Washers and (6) 8mm Flat Washers, (Figure 11). Do not tighten hardware at this time.
- 8. Level and adjust the Sidebar and tighten all hardware.
- 9. Repeat Steps 2 8 for passenger Sidebar installation.
- 10. Do periodic inspections to the installation to make sure that all hardware is secure and tight.