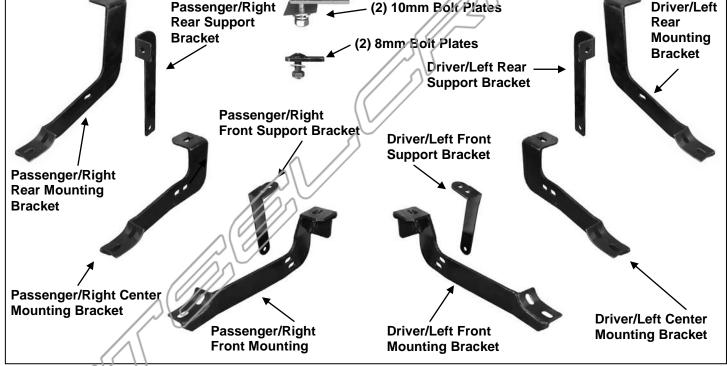

### PARTS LIST:

| 1 Passenger/Right Front Mounting Bracket 6 10mm Lock Washers   1 Driver/Left Side Center Mounting Bracket 6 10mm Hex Nuts   1 Passenger/Right Side Center Mounting Bracket 2 10mm Hex Nuts   1 Passenger/Right Side Center Mounting Bracket 2 10mm Plastic Retainers   1 Driver/Left Rear Mounting Bracket 2 8mm Button Head Bolt Plates   1 Passenger/Right Rear Mounting Bracket 12 8-1.25mm x 25mm Hex Bolts   1 Driver/Left Front Support Bracket 14 8mm ID x 24mm OD x 2mm Flat Wash   1 Passenger/Right Front Support Bracket 14 8mm Lock Washers | 1 | Driver/Left Side Bar                         | 2  | 10mm Button Head Bolt Plates        |
|---------------------------------------------------------------------------------------------------------------------------------------------------------------------------------------------------------------------------------------------------------------------------------------------------------------------------------------------------------------------------------------------------------------------------------------------------------------------------------------------------------------------------------------------------------|---|----------------------------------------------|----|-------------------------------------|
| 1Passenger/Right Front Mounting Bracket610mm Lock Washers1Driver/Left Side Center Mounting Bracket610mm Hex Nuts1Passenger/Right Side Center Mounting Bracket210mm Plastic Retainers1Driver/Left Rear Mounting Bracket28mm Button Head Bolt Plates1Passenger/Right Rear Mounting Bracket128-1.25mm x 25mm Hex Bolts1Driver/Left Front Support Bracket148mm ID x 24mm OD x 2mm Flat Wash1Passenger/Right Front Support Bracket148mm Lock Washers                                                                                                         | 1 | Passenger/Right Side Bar                     | 4  | 10-1.50mm x 30mm Hex Bolts          |
| 1 Driver/Left Side Center Mounting Bracket 6 10mm Hex Nuts   1 Passenger/Right Side Center Mounting Bracket 2 10mm Plastic Retainers   1 Driver/Left Rear Mounting Bracket 2 8mm Button Head Bolt Plates   1 Driver/Left Rear Mounting Bracket 12 8-1.25mm x 25mm Hex Bolts   1 Driver/Left Front Support Bracket 14 8mm ID x 24mm OD x 2mm Flat Wash   1 Passenger/Right Front Support Bracket 14 8mm Lock Washers                                                                                                                                     | 1 | Driver/Left Front Mounting Bracket           | 10 | 10mm x 20mm OD x 2mm Flat Washers   |
| 1 Passenger/Right Side Center Mounting Bracket 2 10mm Plastic Retainers   1 Driver/Left Rear Mounting Bracket 2 8mm Button Head Bolt Plates   1 Passenger/Right Rear Mounting Bracket 12 8-1.25mm x 25mm Hex Bolts   1 Driver/Left Front Support Bracket 14 8mm ID x 24mm OD x 2mm Flat Wash   1 Passenger/Right Front Support Bracket 14 8mm Lock Washers                                                                                                                                                                                              | 1 | Passenger/Right Front Mounting Bracket       | 6  | 10mm Lock Washers                   |
| 1 Driver/Left Rear Mounting Bracket 2 8mm Button Head Bolt Plates   1 Passenger/Right Rear Mounting Bracket 12 8-1.25mm x 25mm Hex Bolts   1 Driver/Left Front Support Bracket 14 8mm ID x 24mm OD x 2mm Flat Wash   1 Passenger/Right Front Support Bracket 14 8mm Lock Washers                                                                                                                                                                                                                                                                        | 1 | Driver/Left Side Center Mounting Bracket     | 6  | 10mm Hex Nuts                       |
| 1 Passenger/Right Rear Mounting Bracket 12 8-1.25mm x 25mm Hex Bolts   1 Driver/Left Front Support Bracket 14 8mm ID x 24mm OD x 2mm Flat Wash   1 Passenger/Right Front Support Bracket 14 8mm Lock Washers                                                                                                                                                                                                                                                                                                                                            | 1 | Passenger/Right Side Center Mounting Bracket | 2  | 10mm Plastic Retainers              |
| 1   Driver/Left Front Support Bracket   14   8mm ID x 24mm OD x 2mm Flat Wash     1   Passenger/Right Front Support Bracket   14   8mm Lock Washers                                                                                                                                                                                                                                                                                                                                                                                                     | 1 | Driver/Left Rear Mounting Bracket            | 2  | 8mm Button Head Bolt Plates         |
| 1 Passenger/Right Front Support Bracket 14 8mm Lock Washers                                                                                                                                                                                                                                                                                                                                                                                                                                                                                             | 1 | Passenger/Right Rear Mounting Bracket        | 12 | 8-1.25mm x 25mm Hex Bolts           |
|                                                                                                                                                                                                                                                                                                                                                                                                                                                                                                                                                         | 1 | Driver/Left Front Support Bracket            | 14 | 8mm ID x 24mm OD x 2mm Flat Washers |
| 1 Driver/Left Boor Support Brooket 2 9mm Hey Nints                                                                                                                                                                                                                                                                                                                                                                                                                                                                                                      | 1 | Passenger/Right Front Support Bracket        | 14 | 8mm Lock Washers                    |
|                                                                                                                                                                                                                                                                                                                                                                                                                                                                                                                                                         | 1 | Driver/Left Rear Support Bracket             | 2  | 8mm Hex Nuts                        |
| 1 Passenger/Right Rear Support Bracket                                                                                                                                                                                                                                                                                                                                                                                                                                                                                                                  | 1 | Passenger/Right Rear Support Bracket         |    |                                     |