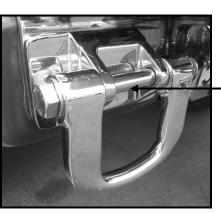

## **PROCEDURE:**

- 1. REMOVE CONTENTS FROM BOX. VERIFY ALL PARTS ARE PRESENT. READ INSTRUCTIONS CAREFULLY.
- 2. Remove factory tow hooks and set aside. **NOTE:** In order to get to the mounting factory tow hook bolts, you would need to remove the bolt holding the loop (Figure 1).
- 3. With assistance position Front Guard onto vehicle. As you position the Front Guard onto vehicle place a rubber spacer on the mounting location between bumper and Front Guard, this will protect the finish on the bumper.
- 4. Attach Front Guard and tow hooks to the bumper with factory bolts removed in step two (Figure 2). Do not tighten at this time **CAUTION:** Do not attempt t install Front Guard by yourself; doing so, you may damage the finish on the vehicle.
- 5. Remove the factory bolt located on the outer air intakes (Figure 3). Save bolts for later use.
- 6. Position passenger side Support Bracket as shown in Figure 3. Attach it with factory bolt removed in step 5. Do not tighten at this time.
- Align hole on the Support Bracket with hole on the Front Guard Plate and attach them together with the included (1) 8-1.25mm x 20 mm Allen Bolt, (2) 8mm Flat Washers, and (1) 8mm Corn Nut (Figure 4).Do not tighten at this time.
- 8. Repeat steps 5-7 for driver side Support Bracket.
- 9. Level and adjust Front Guard, then tighten all hardware at this time.
- **10.** Re-install loops by inserting bolts removed in step 2. Tighten bolts at this time.

Optional Stainless Steel Tow Hooks available, manufacturers Part # 10357 (Shown in this picture)

Remove this factory bolt to get to the mounting bolts

Figure 1

Figure 4