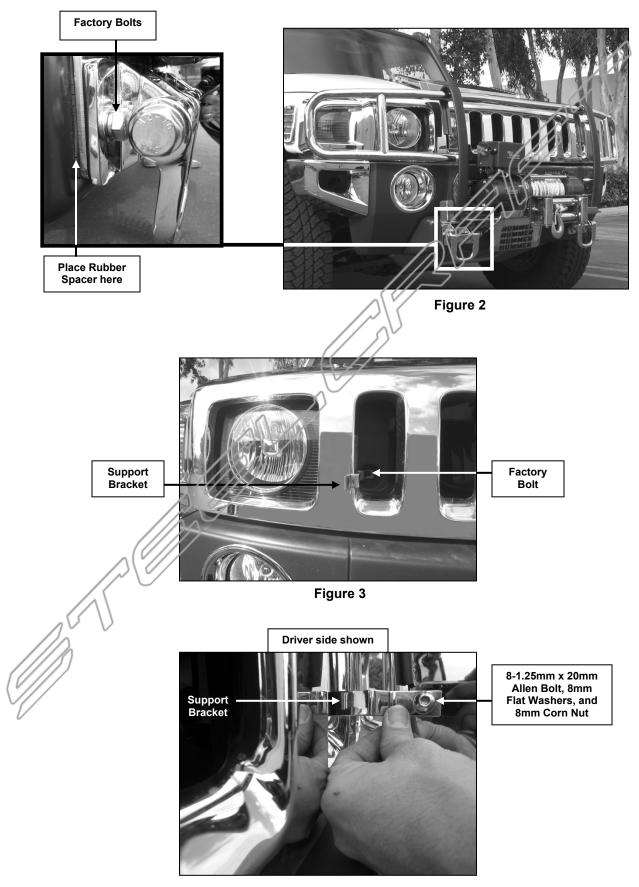

## **PROCEDURE:**

- 1. REMOVE CONTENTS FROM BOX. VERIFY ALL PARTS ARE PRESENT. READ INSTRUCTIONS CAREFULLY.
- 2. Remove factory tow hooks and set aside. **NOTE:** In order to get to the mounting factory tow hook bolts, you would need to remove the bolt holding the loop (Figure 1).
- 3. With assistance position Front Guard onto vehicle. As you position the Front Guard onto vehicle place a rubber spacer on the mounting location between bumper and Front Guard, this will protect the finish on the bumper.
- 4. Attach Front Guard and tow hooks to the bumper with factory bolts removed in step two (Figure 2). Do not tighten at this time **CAUTION:** Do not attempt t install Front Guard by yourself; doing so, you may damage the finish on the vehicle.
- 5. Remove the factory bolt located on the outer air intakes (Figure 3). Save bolts for later use.
- 6. Position passenger side Support Bracket as shown in Figure 3. Attach it with factory bolt removed in step 5. Do not tighten at this time.
- Align hole on the Support Bracket with hole on the Front Guard Plate and attach them together with the included (1) 8-1.25mm x 20 mm Allen Bolt, (2) 8mm Flat Washers, and (1) 8mm Corn Nut (Figure 4).Do not tighten at this time.
- 8. Repeat steps 5-7 for driver side Support Bracket.
- 9. Level and adjust Front Guard, then tighten all hardware at this time.
- **10.** Re-install loops by inserting bolts removed in step 2. Tighten bolts at this time.