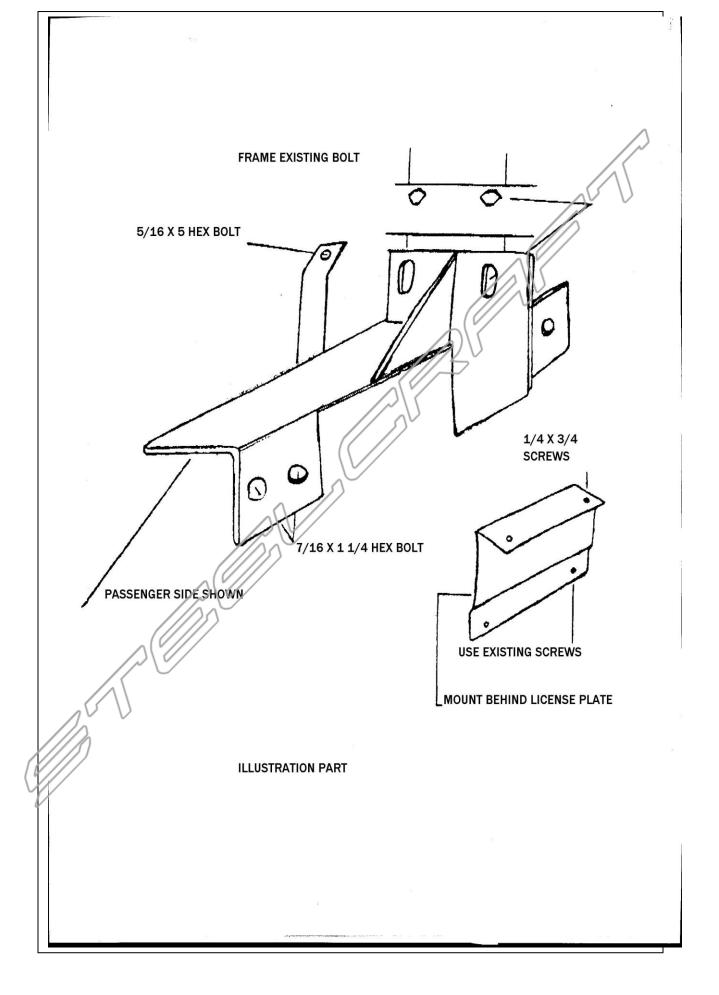

#### **INSTALLING FRAME MOUNTING BRACKETS**

1. Using the factory existing bolts, (there should be two of these bolts preside) 5/16 x 5 hex bolts, 5/16 hex nuts & 5/16 flat washers, provided in kit. Attach the mounting frame brackets as per diagrams.

## **INSTALLING THE FRONT BAR**

2. Line up the 3 holes on the lower portion of the front bar with the 3 holes on the frame //mounting brackets (outer edge) using the 7/16 x 1 ¼ hex bolts, hex nuts & flat washers to fasten the front bar to the mounting frame brackets. Once the front bar is attached to the mounting brackets align the left and right side of the front bar to the bumper.

### INSTALLING THE TOP BRACKET

- 3. using the factory existing crews, ¼ x ¾ screws and ¼ hex nuts, attach top bracket behind license plate
- 4. Once you are satisfied that the left and right side are equal distances from the bumper tighten all fasteners.