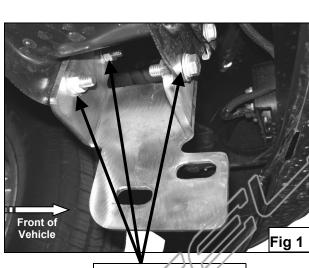

- **9.** Adjust Bull Bar properly, and then tighten all hardware at this time. Torque 12mm bolts to 65 FT.LBS and 10mm bolts to 30 FT.LBS
- 10. Do periodic inspections to the installation to make sure that all hardware is secure and tight.

**To protect your investment**, wax this product after installing. Regular waxing is recommended to add a protective layer over the finish. Do not use any type of polish or wax that may contain abrasives that could damage the finish. **For stainless steel**: Aluminum polish may be used to polish small scratches and scuffs on the finish. Mild soap may be used also to clean the Sidebar.

For gloss black finishes: Mild soap may be used to clean the Sidebar.

10mm x 35mm Hex Bolts 10mm Lock Washers 10mm Hex Nuts 10mm Flat Washers

12mm x 35mm Hex Bolts 12mm Lock Washers 12mm Hex Nuts 12mm Flat Washers