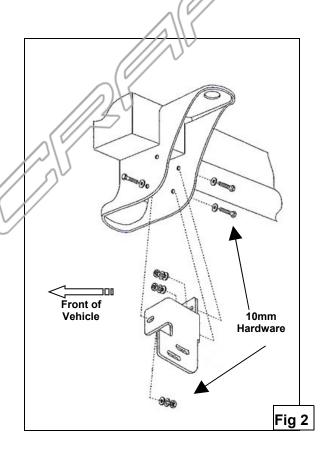

- **9.** Adjust Bull Bar properly, and then tighten all hardware at this time. Torque 12mm bolts to 65 FT.LBS and 10mm bolts to 30 FT.LBS
- 10. Do periodic inspections to the installation to make sure that all hardware is secure and tight.

**To protect your investment**, wax this product after installing. Regular waxing is recommended to add a protective layer over the finish. Do not use any type of polish or wax that may contain abrasives that could damage the finish. **For stainless steel**: Aluminum polish may be used to polish small scratches and scuffs on the finish. Mild soap may be used also to clean the Sidebar.

For gloss black finishes: Mild soap may be used to clean the Sidebar.

10mm x 35mm Hex Bolts 10mm Lock Washers 10mm Hex Nuts 10mm Flat Washers

12mm x 35mm Hex Bolts 12mm Lock Washers 12mm Hex Nuts 12mm Flat Washers