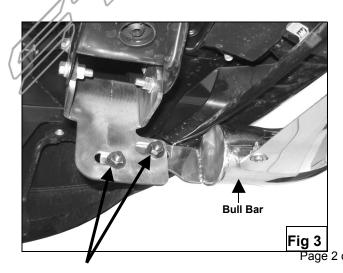

## PROCEDURE:

- 1. REMOVE CONTENTS FROM BOX. VERIFY ALL PARTS ARE PRESENT. READ INSTRUCTIONS CAREFULLY BEFORE STARTING INSTALLATION.
- 2. IMPORTANT! The front license plate, license plate bracket and the factory air dam must be permanently removed from vehicle in order to install this Bull Bar. If local/state law requires a license plate, license plate relocation kit is available through your local retailer store.
- 3. To remove the air dam, use a flat screw driver to remove one push type fasteners on each side; then gently pull air dam towards the front of the vehicle to unfasten clips.
- 4. Locate the three factory holes in the driver side body mount channel (Figure 1 & 2).
- 5. Position driver side Frame Bracket into body mount channel. **NOTE:** "U" shaped mounting tabs on the Bracket should be facing the inside of the vehicle (**Figure 1 & 2**).
- 6. Partially mount Bracket to body mount channel using the included (3) 10mm x 30mm Hex Head Bolts, (3) 10mm Hex Nuts, (3) 10mm Lock Washers, and (6) 10mm Flat Washers (Figure 1 & 2).
- **7.** Repeat steps 3 5 for passenger side Mounting Bracket.
- **8.** With help position Bull Bar on the outer side of Mounting Brackets. Attach Bull Bar to Mounting Brackets using the included (4) 12-1.75mm x 35mm Hex Head Bolts, (4) 12mm Lock Washers, (4) 12mm Hex Nuts, and (8) 12mm Flat Washers (**Figure 3**).

- **9.** Adjust Bull Bar properly, and then tighten all hardware at this time. Torque 12mm bolts to 65 FT.LBS and 10mm bolts to 30 FT.LBS
- 10. Do periodic inspections to the installation to make sure that all hardware is secure and tight.