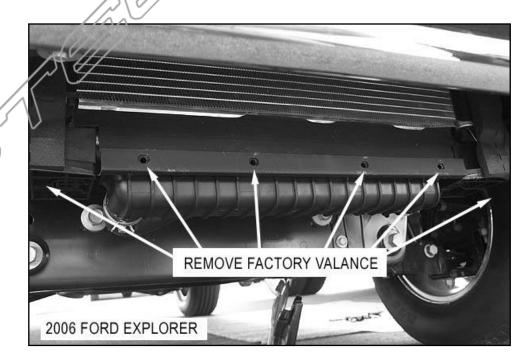

## PROCEDURE

1. Begin installation by removing the factory lower valance and plastic splash shield as shown in Fig. 1 place splash shield aside.

- 2. From underneath vehicle. Locate mounting holes in frame Fig 2a and Fig 2b. Place bracket in place as shown and attach to frame using M12 × 100 nuts bolts and washers and the M12 bolt plates nuts and washers through bottom of frame rail.
- 3. Position guard to the outside of prackets and secure to brackets as shown in fig. 3. Attach brackets to guard and align guard with vehicle. Fully tighten all hardware at this time.

Fig1