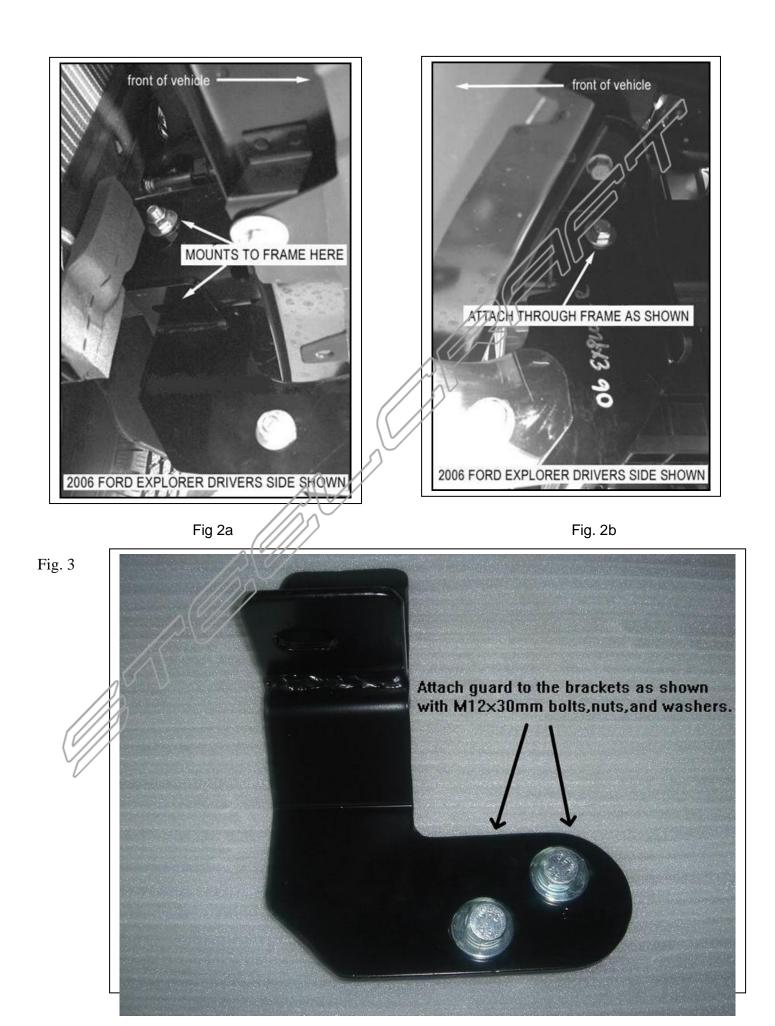

## PROCEDURE

1. Begin installation by removing the factory lower valance and plastic splash shield as shown in Fig. 1 place splash shield aside.

- 2. From underneath vehicle. Locate mounting holes in frame Fig 2a and Fig 2b. Place bracket in place as shown and attach to frame using M12 × 100 nuts bolts and washers and the M12 bolt plates nuts and washers through bottom of frame rail.
- 3. Position guard to the outside of prackets and secure to brackets as shown in fig. 3. Attach brackets to guard and align guard with vehicle. Fully tighten all hardware at this time.