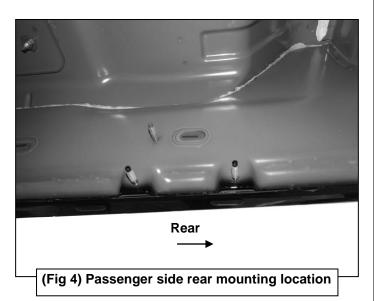

# REMOVE CONTENTS FROM BOX. VERIFY ALL PARTS ARE PRESENT. READ INSTRUCTIONS CAREFULLY BEFORE STARTING INSTALLATION. ASSISTANCE IS RECOMMENDED.

- 1. Start the installation under the Passenger/Right side of the vehicle. Locate the front mounting location, (3) factory studs along the inner side of the rocker panel, (Figure 1). Use a wire brush to clean off paint and debris from the mounting studs.
- 2. Select (1) Mounting Bracket. **NOTE**: All (6) Brackets are universal and will fit Driver/Left or Passenger/Right side. Attach the Mounting Bracket to the (3) factory studs with (3) 8mm Hex Nuts, 8mm Lock Washers and (3) 8mm Flat Washers, **(Figure 2)**. Leave hardware loose.
- 3. Repeat **Steps 1 & 2** to install Mounting Brackets on the Center and Rear mounting locations along the body panel, **(Figures 3 & 4)**.
- 4. Carefully unwrap and select the Passenger/Right Sidebar. Use the illustration above to help identify the correct Sidebar. Attach the Passenger/Right sidebar to the front of the Brackets with (6) 10mm Hex Bolts, (12) 10mm Flat Washers and (6) 10mm Nylon Lock Nuts, (Figures 5—8). Do not tighten hardware at this time.
- **5.** Level and adjust the Sidebar as necessary and fully tighten all hardware.
- **6.** Repeat **Steps 1—5** for Driver/Left Sidebar installation.
- 7. Do periodic inspections to the installation to make sure that all hardware is secure and tight.