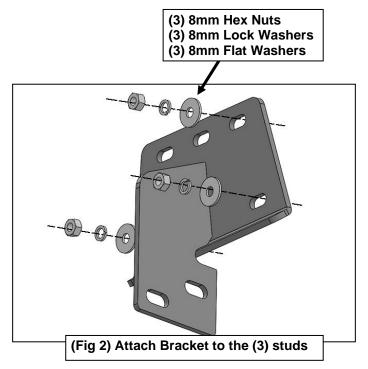

# REMOVE CONTENTS FROM BOX. VERIFY ALL PARTS ARE PRESENT. READ INSTRUCTIONS CAREFULLY BEFORE STARTING INSTALLATION. ASSISTANCE IS RECOMMENDED.

- 1. Start the installation under the Passenger/Right side of the vehicle. Locate the front mounting location, (3) factory studs along the inner side of the rocker panel, (Figure 1). Use a wire brush to clean off paint and debris from the mounting studs.
- 2. Select (1) Mounting Bracket. **NOTE**: All (6) Brackets are universal and will fit Driver/Left or Passenger/Right side. Attach the Mounting Bracket to the (3) factory studs with (3) 8mm Hex Nuts, 8mm Lock Washers and (3) 8mm Flat Washers, **(Figure 2)**. Leave hardware loose.
- 3. Repeat **Steps 1 & 2** to install Mounting Brackets on the Center and Rear mounting locations along the body panel, **(Figures 3 & 4)**.
- 4. Carefully unwrap and select the Passenger/Right Sidebar. Use the illustration above to help identify the correct Sidebar. Attach the Passenger/Right sidebar to the front of the Brackets with (6) 10mm Hex Bolts, (12) 10mm Flat Washers and (6) 10mm Nylon Lock Nuts, (Figures 5—8). Do not tighten hardware at this time.
- **5.** Level and adjust the Sidebar as necessary and fully tighten all hardware.
- **6.** Repeat **Steps 1—5** for Driver/Left Sidebar installation.
- 7. Do periodic inspections to the installation to make sure that all hardware is secure and tight.