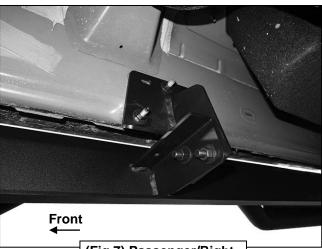

# REMOVE CONTENTS FROM BOX. VERIFY ALL PARTS ARE PRESENT. READ INSTRUCTIONS CAREFULLY BEFORE STARTING INSTALLATION. ASSISTANCE IS RECOMMENDED.

- 1. Start the installation under the Passenger/Right side of the vehicle. Locate the front mounting location, (3) factory studs along the inner side of the rocker panel, (Figure 1). Use a wire brush to clean off paint and debris from the mounting studs.
- 2. Select (1) Mounting Bracket. **NOTE**: All (6) Brackets are universal and will fit Driver/Left or Passenger/Right side. Attach the Mounting Bracket to the (3) factory studs with (3) 8mm Hex Nuts, 8mm Lock Washers and (3) 8mm Flat Washers, **(Figure 2)**. Leave hardware loose.
- 3. Repeat **Steps 1 & 2** to install Mounting Brackets on the Center and Rear mounting locations along the body panel, **(Figures 3 & 4)**.
- 4. Carefully unwrap and select the Passenger/Right Sidebar. Use the illustration above to help identify the correct Sidebar. Attach the Passenger/Right sidebar to the front of the Brackets with (6) 10mm Hex Bolts, (12) 10mm Flat Washers and (6) 10mm Nylon Lock Nuts, (Figures 5—8). Do not tighten hardware at this time.
- **5.** Level and adjust the Sidebar as necessary and fully tighten all hardware.
- **6.** Repeat **Steps 1—5** for Driver/Left Sidebar installation.
- 7. Do periodic inspections to the installation to make sure that all hardware is secure and tight.

# Passenger/Right Side Installation Pictured

- (2) 10mm Hex Bolts
- (4) 10mm Flat Washers
- (2) 10mm Nylon Lock Nuts

(Fig 6) Passenger/Right Front Sidebar installed

(Fig 7) Passenger/Right Center Sidebar installed