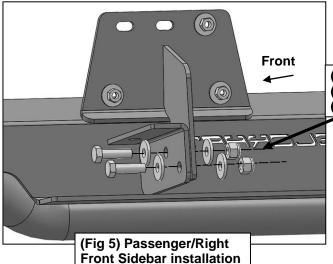

# REMOVE CONTENTS FROM BOX. VERIFY ALL PARTS ARE PRESENT. READ INSTRUCTIONS CAREFULLY BEFORE STARTING INSTALLATION. ASSISTANCE IS RECOMMENDED.

- 1. Start the installation under the Passenger/Right side of the vehicle. Locate the front mounting location, (3) factory studs along the inner side of the rocker panel, (Figure 1). Use a wire brush to clean off paint and debris from the mounting studs.
- 2. Select (1) Mounting Bracket. **NOTE**: All (6) Brackets are universal and will fit Driver/Left or Passenger/Right side. Attach the Mounting Bracket to the (3) factory studs with (3) 8mm Hex Nuts, 8mm Lock Washers and (3) 8mm Flat Washers, **(Figure 2)**. Leave hardware loose.
- 3. Repeat **Steps 1 & 2** to install Mounting Brackets on the Center and Rear mounting locations along the body panel, **(Figures 3 & 4)**.
- 4. Carefully unwrap and select the Passenger/Right Sidebar. Use the illustration above to help identify the correct Sidebar. Attach the Passenger/Right sidebar to the front of the Brackets with (6) 10mm Hex Bolts, (12) 10mm Flat Washers and (6) 10mm Nylon Lock Nuts, (Figures 5—8). Do not tighten hardware at this time.
- **5.** Level and adjust the Sidebar as necessary and fully tighten all hardware.
- **6.** Repeat **Steps 1—5** for Driver/Left Sidebar installation.
- 7. Do periodic inspections to the installation to make sure that all hardware is secure and tight.

# Passenger/Right Side Installation Pictured

- (2) 10mm Hex Bolts
- (4) 10mm Flat Washers
- (2) 10mm Nylon Lock Nuts

(Fig 6) Passenger/Right Front Sidebar installed

(Fig 7) Passenger/Right Center Sidebar installed