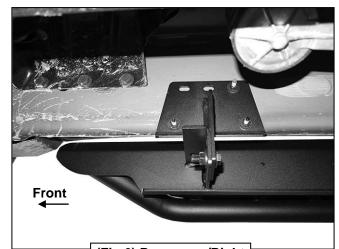

# REMOVE CONTENTS FROM BOX. VERIFY ALL PARTS ARE PRESENT. READ INSTRUCTIONS CAREFULLY BEFORE STARTING INSTALLATION. ASSISTANCE IS RECOMMENDED.

- 1. Start the installation under the Passenger/Right side of the vehicle. Locate the front mounting location, (3) factory studs along the inner side of the rocker panel, (Figure 1). Use a wire brush to clean off paint and debris from the mounting studs.
- 2. Select (1) Mounting Bracket. **NOTE**: All (6) Brackets are universal and will fit Driver/Left or Passenger/Right side. Attach the Mounting Bracket to the (3) factory studs with (3) 8mm Hex Nuts, 8mm Lock Washers and (3) 8mm Flat Washers, **(Figure 2)**. Leave hardware loose.
- 3. Repeat **Steps 1 & 2** to install Mounting Brackets on the Center and Rear mounting locations along the body panel, **(Figures 3 & 4)**.
- 4. Carefully unwrap and select the Passenger/Right Sidebar. Use the illustration above to help identify the correct Sidebar. Attach the Passenger/Right sidebar to the front of the Brackets with (6) 10mm Hex Bolts, (12) 10mm Flat Washers and (6) 10mm Nylon Lock Nuts, (Figures 5—8). Do not tighten hardware at this time.
- **5.** Level and adjust the Sidebar as necessary and fully tighten all hardware.
- **6.** Repeat **Steps 1—5** for Driver/Left Sidebar installation.
- 7. Do periodic inspections to the installation to make sure that all hardware is secure and tight.

# Passenger/Right Side Installation Pictured

- (2) 10mm Hex Bolts
- (4) 10mm Flat Washers
- (2) 10mm Nylon Lock Nuts

(Fig 6) Passenger/Right Front Sidebar installed

(Fig 7) Passenger/Right Center Sidebar installed