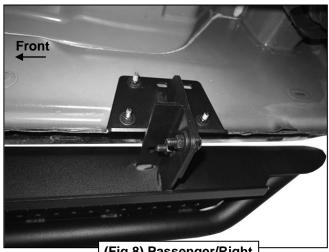

# REMOVE CONTENTS FROM BOX. VERIFY ALL PARTS ARE PRESENT. READ INSTRUCTIONS CAREFULLY BEFORE STARTING INSTALLATION. ASSISTANCE IS RECOMMENDED.

- 1. Start the installation under the Passenger/Right side of the vehicle. Locate the front mounting location, (3) factory studs along the inner side of the rocker panel, (Figure 1). Use a wire brush to clean off paint and debris from the mounting studs.
- 2. Select (1) Mounting Bracket. **NOTE**: All (6) Brackets are universal and will fit Driver/Left or Passenger/Right side. Attach the Mounting Bracket to the (3) factory studs with (3) 8mm Hex Nuts, 8mm Lock Washers and (3) 8mm Flat Washers, **(Figure 2)**. Leave hardware loose.
- 3. Repeat **Steps 1 & 2** to install Mounting Brackets on the Center and Rear mounting locations along the body panel, **(Figures 3 & 4)**.
- 4. Carefully unwrap and select the Passenger/Right Sidebar. Use the illustration above to help identify the correct Sidebar. Attach the Passenger/Right sidebar to the front of the Brackets with (6) 10mm Hex Bolts, (12) 10mm Flat Washers and (6) 10mm Nylon Lock Nuts, (Figures 5—8). Do not tighten hardware at this time.
- **5.** Level and adjust the Sidebar as necessary and fully tighten all hardware.
- **6.** Repeat **Steps 1—5** for Driver/Left Sidebar installation.
- 7. Do periodic inspections to the installation to make sure that all hardware is secure and tight.

(Fig 8) Passenger/Right Rear Sidebar installed

Page 3 of 3 5/10/19 (AL)