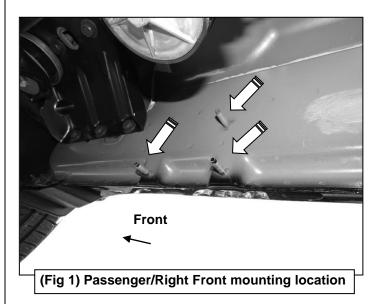

# REMOVE CONTENTS FROM BOX. VERIFY ALL PARTS ARE PRESENT. READ INSTRUCTIONS CAREFULLY BEFORE STARTING INSTALLATION. ASSISTANCE IS RECOMMENDED.

- 1. Start the installation under the Passenger/Right side of the vehicle. Locate the front mounting location, (3) factory studs along the inner side of the rocker panel, (Figure 1). Use a wire brush to clean off paint and debris from the mounting studs.
- 2. Select (1) Mounting Bracket. **NOTE**: All (6) Brackets are universal and will fit Driver/Left or Passenger/Right side. Attach the Mounting Bracket to the (3) factory studs with (3) 8mm Hex Nuts, 8mm Lock Washers and (3) 8mm Flat Washers, **(Figure 2)**. Leave hardware loose.
- 3. Repeat **Steps 1 & 2** to install Mounting Brackets on the Center and Rear mounting locations along the body panel, **(Figures 3 & 4)**.
- 4. Carefully unwrap and select the Passenger/Right Sidebar. Use the illustration above to help identify the correct Sidebar. Attach the Passenger/Right sidebar to the front of the Brackets with (6) 10mm Hex Bolts, (12) 10mm Flat Washers and (6) 10mm Nylon Lock Nuts, (Figures 5—8). Do not tighten hardware at this time.
- **5.** Level and adjust the Sidebar as necessary and fully tighten all hardware.
- **6.** Repeat **Steps 1—5** for Driver/Left Sidebar installation.
- 7. Do periodic inspections to the installation to make sure that all hardware is secure and tight.