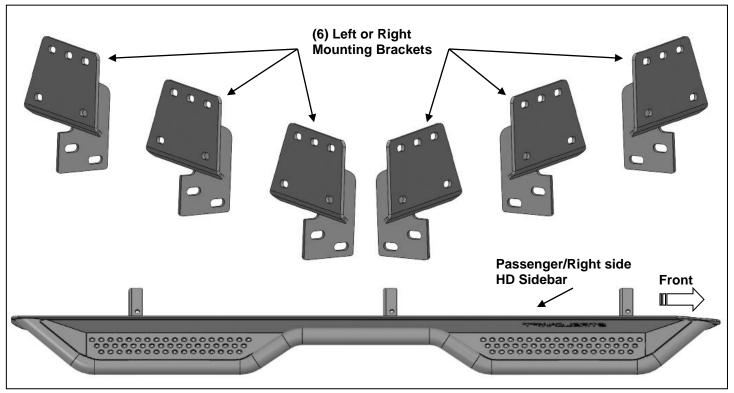

#### PARTS LIST:

| 1  | Driver/Left HD Sidebar         | 12 | 10mm Nylon Lock Nuts          |
|----|--------------------------------|----|-------------------------------|
| 1  | Passenger/Right HD Sidebar     | 18 | 8-1.25mm Hex Nuts             |
| 6  | Mounting Brackets              | 18 | 8mm Lock Washers              |
| 12 | 10-1.50mm x 35mm Hex Bolts     | 18 | 8mm x 24mm x 2mm Flat Washers |
| 24 | 10mm x 27mm x 3mm Flat Washers |    |                               |

#### PROCEDURE:

# REMOVE CONTENTS FROM BOX. VERIFY ALL PARTS ARE PRESENT. READ INSTRUCTIONS CAREFULLY BEFORE STARTING INSTALLATION. ASSISTANCE IS RECOMMENDED.

- 1. Start the installation under the Passenger/Right side of the vehicle. Locate the front mounting location, (3) factory studs along the inner side of the rocker panel, (Figure 1). Use a wire brush to clean off paint and debris from the mounting studs.
- 2. Select (1) Mounting Bracket. **NOTE**: All (6) Brackets are universal and will fit Driver/Left or Passenger/Right side. Attach the Mounting Bracket to the (3) factory studs with (3) 8mm Hex Nuts, 8mm Lock Washers and (3) 8mm Flat Washers, **(Figure 2)**. Leave hardware loose.
- 3. Repeat **Steps 1 & 2** to install Mounting Brackets on the Center and Rear mounting locations along the body panel, **(Figures 3 & 4)**.
- 4. Carefully unwrap and select the Passenger/Right Sidebar. Use the illustration above to help identify the correct Sidebar. Attach the Passenger/Right sidebar to the front of the Brackets with (6) 10mm Hex Bolts, (12) 10mm Flat Washers and (6) 10mm Nylon Lock Nuts, (Figures 5—8). Do not tighten hardware at this time.
- **5.** Level and adjust the Sidebar as necessary and fully tighten all hardware.
- **6.** Repeat **Steps 1—5** for Driver/Left Sidebar installation.
- 7. Do periodic inspections to the installation to make sure that all hardware is secure and tight.