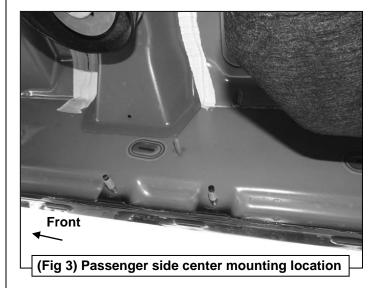

# REMOVE CONTENTS FROM BOX. VERIFY ALL PARTS ARE PRESENT. READ INSTRUCTIONS CAREFULLY BEFORE STARTING INSTALLATION. ASSISTANCE IS RECOMMENDED.

- 1. Start the installation under the Passenger/Right side of the vehicle. Locate the front mounting location, (3) factory studs along the inner side of the rocker panel, (Figure 1). Use a wire brush to clean off paint and debris from the mounting studs.
- 2. Select (1) Mounting Bracket. **NOTE**: All (6) Brackets are universal and will fit Driver/Left or Passenger/Right side. Attach the Mounting Bracket to the (3) factory studs with (3) 8mm Hex Nuts, 8mm Lock Washers and (3) 8mm Flat Washers, **(Figure 2)**. Leave hardware loose.
- 3. Repeat **Steps 1 & 2** to install Mounting Brackets on the Center and Rear mounting locations along the body panel, **(Figures 3 & 4)**.
- 4. Carefully unwrap and select the Passenger/Right Sidebar. Use the illustration above to help identify the correct Sidebar. Attach the Passenger/Right sidebar to the front of the Brackets with (6) 10mm Hex Bolts, (12) 10mm Flat Washers and (6) 10mm Nylon Lock Nuts, (Figures 5—8). Do not tighten hardware at this time.
- **5.** Level and adjust the Sidebar as necessary and fully tighten all hardware.
- **6.** Repeat **Steps 1—5** for Driver/Left Sidebar installation.
- 7. Do periodic inspections to the installation to make sure that all hardware is secure and tight.