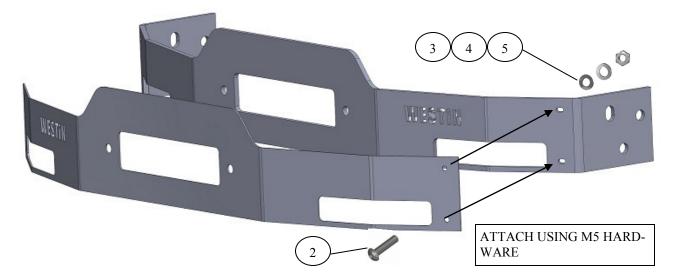

| ITEM | QUANTITY | DESCRIPTION                            | TOOLS NEEDED        |
|------|----------|----------------------------------------|---------------------|
| 1    | 1        | WINCH TRAY FACE PLATE                  | 3MM ALLEN<br>WRENCH |
| 2    | 4        | M5 BUTTON HEAD BOLTS (STAINLESS STEEL) | 8MM WRENCH          |
| 3    | 4        | M5 FLAT WASHERS ( STAINLESS STEEL)     |                     |
| 4    | 4        | M5 LOCK WASHERS ( STAINLESS STEEL)     |                     |
| 5    | 4        | M5 HEX NUTS ( STAINLESS STEEL)         |                     |

- 2. Remove the fairlead from the front of the winch tray.
- 3. Take the face plate and align it to the mounting holes located in the winch tray.
- 4. Attach the face plate using (4) M5 button head bolts, (4) M5 flat washers, (4) M5 lock washers, and (4) M5 hex nuts. Do not fully tighten at this time.
- 5. Align and adjust the face plate as needed then tighten all hardware
- 6. Re install fairlead at this time